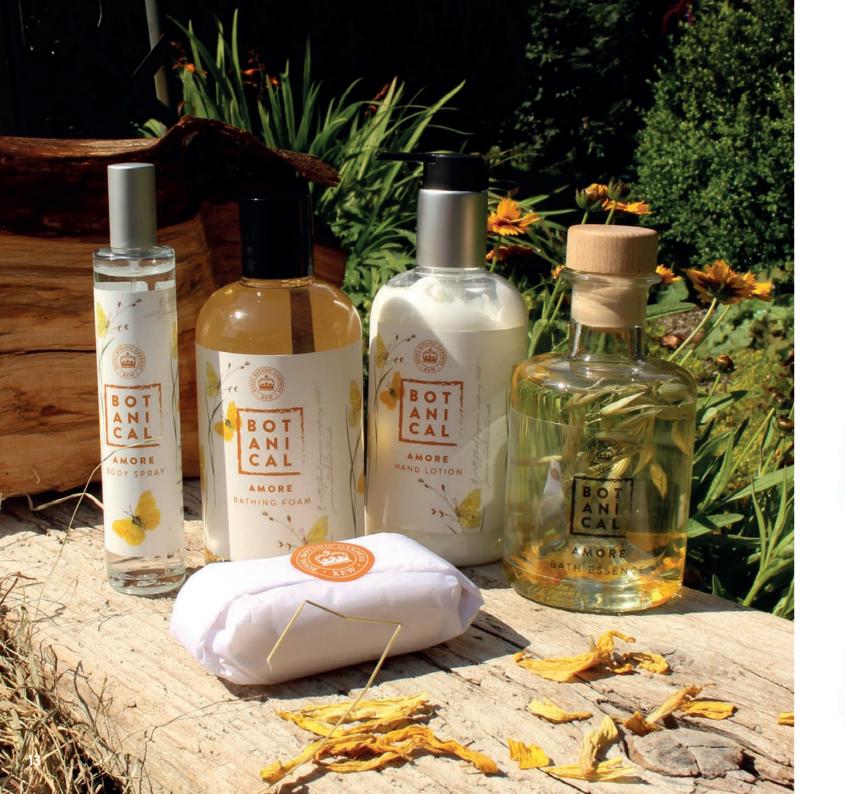

### BOTANICAL AMORE

A pretty floral fragrance combining white jasmine, sandalwood and amber, lightly sweetened with creamy coconut and rich berries.

BOT ANI

AMORE

- 1

6007 AMORE HAND WASH 6010 AMORE HAND LOTION

6016 AMORE INTENSIVE HAND CREAM

6022 AMORE BATH SALTS

6001 AMORE BATHING FOAM

6013 AMORE BODY CREAM

6004 AMORE BATH ESSENCE

6025 AMORE BODY SPRAY

BOT

ANI