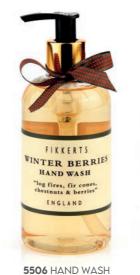

## WINTER BERRIES

During those chilly winter months, your home becomes a haven of warmth and a place to escape the cold outdoors.

The fragrance of Winter Berries is a rich blend of cinnamon, clove and mandarin with a hint of seasonal pine.

HAND LOTION

"log fires, fir cones, chestnuts & berries"

ENGLAND

FIKKERTS FINTER BERRIES

"log fires, fir court-chestnuts & berriet" INGLAND

5508 ROOM SPRAY

1529 BODY SCRUB

1522 BATH OIL

1565 SMALL GIFT BAG

1536 BODY CREAM

5505 SOAP 200G

5502 SOAPS 24 x 85G

5511 CANDLE

5523 ROOM DIFFUSER

5514 SOAP GIFT BOX 3 x 85G