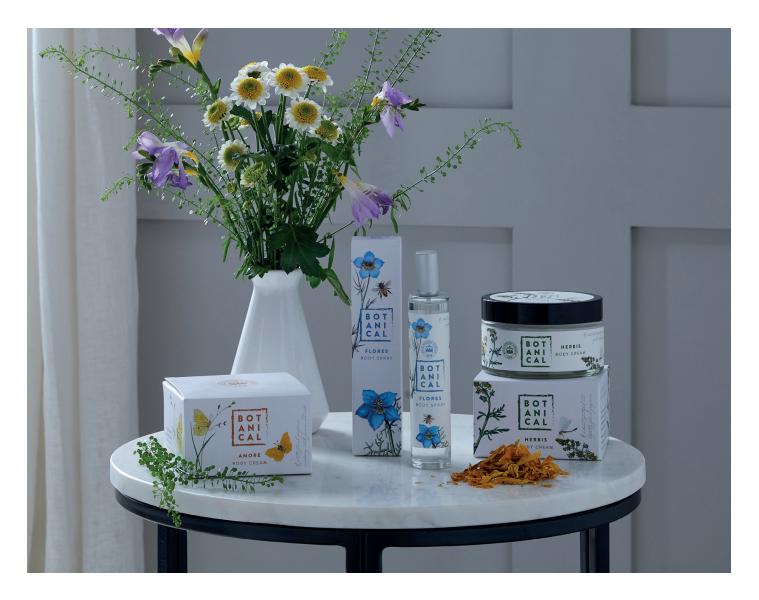

### BOTANICAL AMORE

A pretty floral fragrance combining white jasmine, sandalwood and amber, lightly sweetened with creamy coconut and rich berries.

BOT ANI

AMORE

- 1

6007 AMORE HAND WASH 6010 AMORE HAND LOTION

6016 AMORE INTENSIVE HAND CREAM

6022 AMORE BATH SALTS

6001 AMORE BATHING FOAM

6013 AMORE BODY CREAM

6004 AMORE BATH ESSENCE

6025 AMORE BODY SPRAY

BOT

ANI

## BOTANICAL HERBIS

A vibrant, youthful and lightly floral fragrance, infused with fresh summer herbs and a hint of citrus.

6108 HERBIS HAND WASH 6111 HERBIS HAND LOTION

BOT

ANICAL

HERBIS

HAND WASH

6120 HERBIS CLEANSING BAR

CAL

HERBIS BATH SALTS

6123 HERBIS BATH SALTS

HERBIS INTENSIVE HAND CREAM

6117 HERBIS INTENSIVE HAND CREAM

6102 HERBIS BATHING FOAM

6114 HERBIS BODY CREAM

6105 HERBIS BATH ESSENCE

6126 HERBIS BODY SPRAY