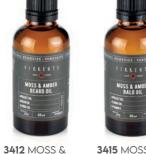

These classy gift boxes each contain a luxury gift item that can be kept long after the soap or cream has been used up.

3509 LEATHER WALLET WITH EUCALYPTUS & MENTHOL MUSCLE RUB

3415 MOSS & 3421 EUCALYPTUS & AMBER BEARD OIL AMBER BALD OIL MENTHOL FOOT CREAM