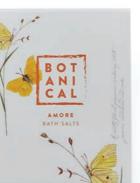

### BOTANICAL AMORE

A pretty floral fragrance combining white jasmine, sandalwood and amber, lightly sweetened with creamy coconut and rich berries.

BOT ANI

AMORE

- 1

6007 AMORE HAND WASH 6010 AMORE HAND LOTION

6016 AMORE INTENSIVE HAND CREAM

6022 AMORE BATH SALTS

6001 AMORE BATHING FOAM

6013 AMORE BODY CREAM

6004 AMORE BATH ESSENCE

6025 AMORE BODY SPRAY

BOT

ANI