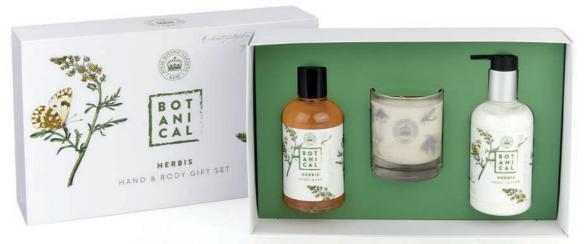

### BOTANICAL GIFT SETS

Hand and Body gift sets are available in each fragrance: Flores, Amore and Herbis. The Hand Cream gift set contains one of each fragrance and the Lip Balm trio contains three different flavours.

6129 HERBIS HAND & BODY GIFT SET: HAND WASH, HAND LOTION & SCENTED CANDLE 6230 FLORES HAND & BODY GIFT SET 6028 AMORE HAND & BODY GIFT SET

6304 HAND CREAM GIFT SET: HERBIS, AMORE & FLORES

6301 LIP BALM GIFT SET: COCONUT, PEPPERMINT & EARL GREY