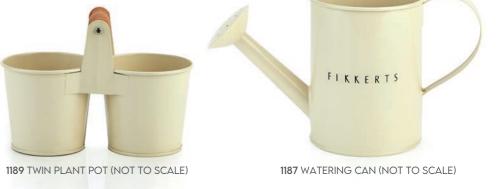

### KITCHEN GARDEN

This range is made from natural plant and herb extracts carefully blended to help ease aches and pains at the end of a busy day in the garden.

The Kitchen Garden soaps and scrubs contain ingredients to thoroughly cleanse hard working hands and keep garden germs at bay.

HAND WA

1125 MARIGOLD & SHEA BUTTER HAND CREAM

1127 MARIGOLD & SHEA BUTTER HAND CREAM

1175 GARDENER'S HAND SCRUB WITH CRACKED WALNUT

1130 BASIL & LEMON THYME HAND WASH

1133 ALMOND & ORANGE BLOSSOM HAND LOTION

1100 LAVENDER & RED CLOVER FOAM BATH

1103 LILY & PEONY PETAL BATH ESSENCE

1177 ROSEMARY & LEMON THYME HAND WASH (1L)