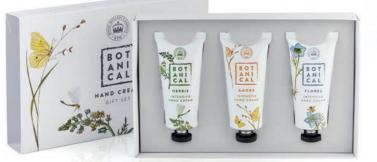

### BOTANICAL GIFT SETS

Hand and Body gift sets are available in each fragrance: Flores, Amore and Herbis. The Hand Cream gift set contains one of each fragrance and the Lip Balm trio contains three different flavours.

6129 HERBIS HAND & BODY GIFT SET: HAND WASH, HAND LOTION & SCENTED CANDLE 6230 FLORES HAND & BODY GIFT SET 6028 AMORE HAND & BODY GIFT SET

6304 HAND CREAM GIFT SET: HERBIS, AMORE & FLORES

6301 LIP BALM GIFT SET: COCONUT, PEPPERMINT & EARL GREY