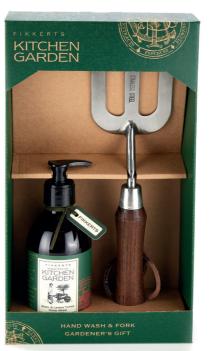

### **KITCHEN GARDEN GIFTS**

Three new Gardener's Gift sets make an ideal present for the keen gardener. Premium quality gardening fork, trowel and leather gloves are teamed with the perfect hand care treatment for after the hard work is done.

1195 GARDENER'S GIFT: BASIL & LEMON THYME HAND WASH AND FORK

1201 GARDENER'S GIFT: MARIGOLD & SHEA BUTTER HAND CREAM AND GLOVES

1198 GARDENER'S GIFT: ALMOND & ORANGE BLOSSOM HAND LOTION AND TROWEL