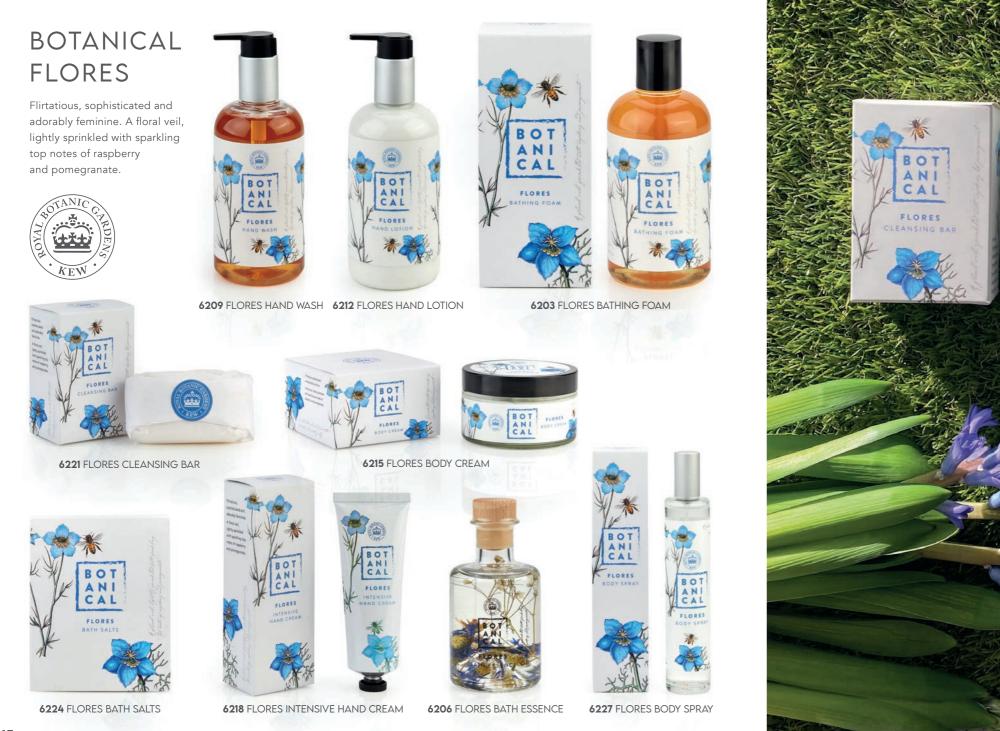

boxes each contain a luxury gift item that can be kept long after the soap or cream has been used up.



3509 LEATHER WALLET WITH EUCALYPTUS & MENTHOL MUSCLE RUB



3415 MOSS & 3421 EUCALYPTUS & AMBER BEARD OIL AMBER BALD OIL MENTHOL FOOT CREAM



IKKERT

PLE-MILLE

3403 MOSS & AMBER SOAP

MOSS& AMBER SOAP





3506 LEATHER BELT WITH MOSS & AMBER BODY WASH



3512 SCARF WITH MOSS & AMBER AFTERSHAVE BALM



### BOTANICAL AMORE

A pretty floral fragrance combining white jasmine, sandalwood and amber, lightly sweetened with creamy coconut and rich berries.



BOT ANI

AMORE

- 1



6007 AMORE HAND WASH 6010 AMORE HAND LOTION





6016 AMORE INTENSIVE HAND CREAM





6022 AMORE BATH SALTS



6001 AMORE BATHING FOAM



6013 AMORE BODY CREAM



6004 AMORE BATH ESSENCE



6025 AMORE BODY SPRAY





BOT

ANI

CAL

FLORES

HAND CR



## BOTANICAL HERBIS

A vibrant, youthful and lightly floral fragrance, infused with fresh summer herbs and a hint of citrus.





6108 HERBIS HAND WASH 6111 HERBIS HAND LOTION

BOT

ANICAL

HERBIS

HAND WASH





6120 HERBIS CLEANSING BAR

CAL

HERBIS BATH SALTS

6123 HERBIS BATH SALTS





HERBIS INTENSIVE HAND CREAM

6117 HERBIS INTENSIVE HAND CREAM



6102 HERBIS BATHING FOAM

6114 HERBIS BODY CREAM





6105 HERBIS BATH ESSENCE



6126 HERBIS BODY SPRAY

### BOTANICAL GIFT SETS

Hand and Body gift sets are available in each fragrance: Flores, Amore and Herbis. The Hand Cream gift set contains one of each fragrance and the Lip Balm trio contains three different flavours.



6129 HERBIS HAND & BODY GIFT SET: HAND WASH, HAND LOTION & SCENTED CANDLE 62