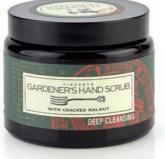

### KITCHEN GARDEN

This range is made from natural plant and herb extracts carefully blended to help ease aches and pains at the end of a busy day in the garden.

The Kitchen Garden soaps and scrubs contain ingredients to thoroughly cleanse hard working hands and keep garden germs at bay.

HAND WA

1125 MARIGOLD & SHEA BUTTER HAND CREAM

1127 MARIGOLD & SHEA BUTTER HAND CREAM

1175 GARDENER'S HAND SCRUB WITH CRACKED WALNUT

1130 BASIL & LEMON THYME HAND WASH

1133 ALMOND & ORANGE BLOSSOM HAND LOTION