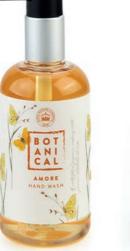

### BOTANICAL AMORE

A pretty floral fragrance combining white jasmine, sandalwood and amber, lightly sweetened with creamy coconut and rich berries.

BOT ANI

AMORE

- 1

6007 AMORE HAND WASH 6010 AMORE HAND LOTION