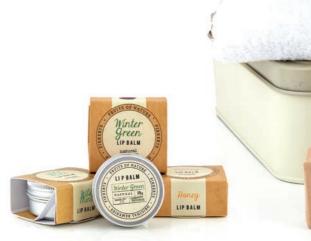

....... 3033 BLUEBELL BATH ESSENCE

**BATH ESSENCE** 

200-1

------

Autoritations Actions Activities Oct.

3036 GREEN TEA BATH ESSENCE

3185 AMBER HAND & BODY GIFT ENVELOPE: FOAM BATH, HAND CREAM, 85G SOAP

3111 HONEY LIP BALM, 3112 WILD MINT LIP BALM, 3113 WINTER GREEN LIP BALM