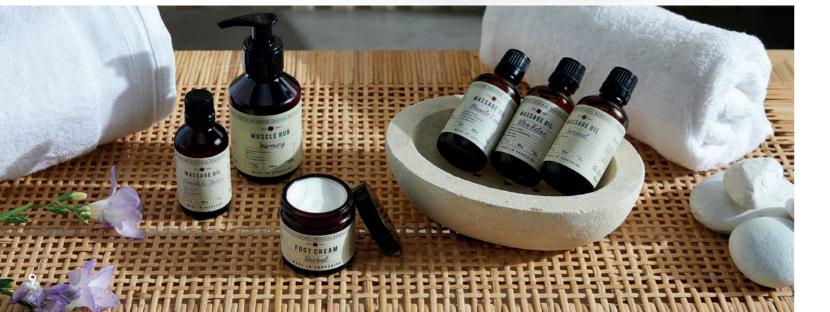

3085 AMBER, 3086 GREEN TEA

3172 SOAP GIFT SET 85G: ROSE, BLUEBELL & AMBER

Since time began, essential oils (pure concentrated plant extracts), have been widely associated with healing and well-being. Fikkerts have selected the most popular and commonly used essential oils, each with their own individual therapeutic properties and blended them to create five fragrant massage oils.

### CARBOLIC SOAP (NOT TO SCALE)

An old favourite which was once the disinfectant of choice in operating theatres, schools or in the home. It is extremely effective against stubborn dirt.

WARMING MUSCLE RUB

3222 HERBAL FOOT CREAM