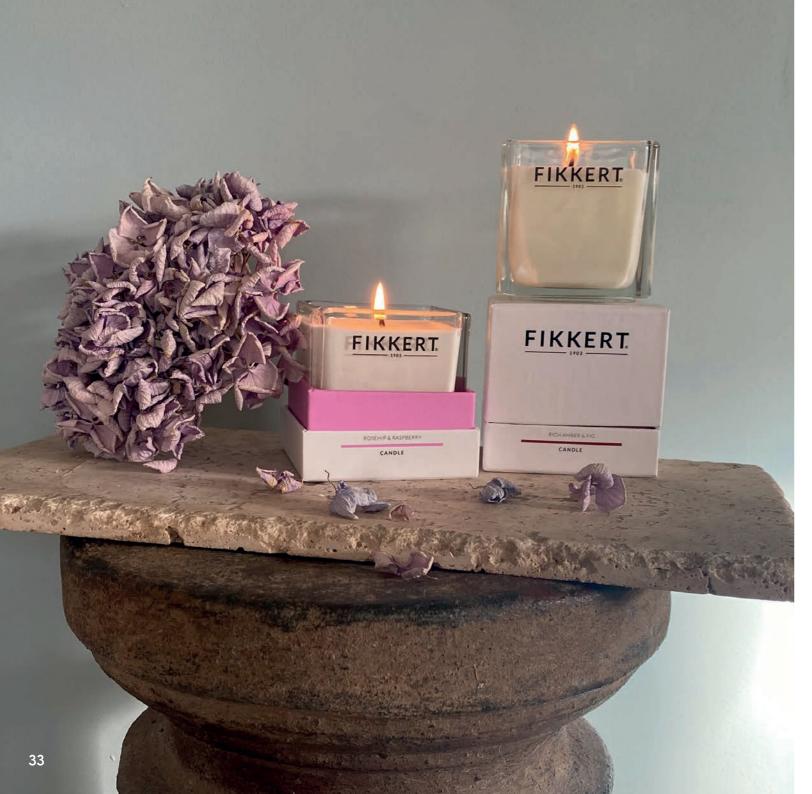

### FIKKERT 1903

A celebration of over one hundred years of Fikkerts, these candles are both elegant and simple. Available in six stunning fragrances, FIKKERT 1903 candles are made from pure soya wax and have an approximate burn time of 40 hours.

6742 GREEN TEA & APPLE LEAF CANDLE

6707 ROSEHIP & RASPBERRY CANDLE

6728 SEABERRY & LOTUS FLOWER CANDLE

6735 WILD LIME & CASSIS CANDLE