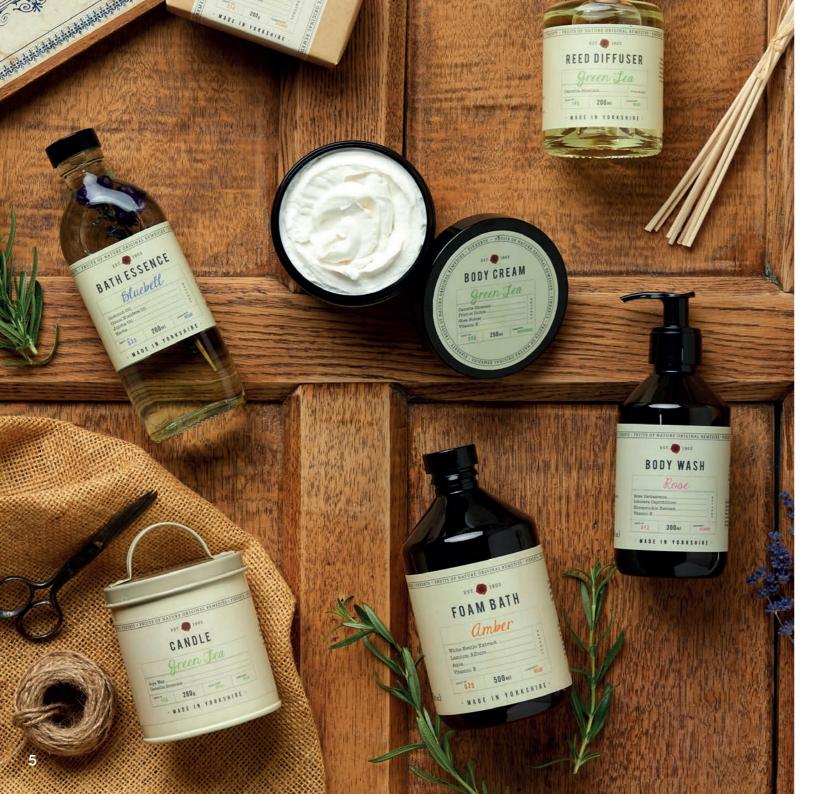

## FRUITS OF NATURE

A candle in a tin is so in-keeping with the apothecary design of Fruits of Nature.

Pretty bottles containing fragrant essence and handy room diffuser refills. Unique little touches that we know you'll love.

3132 ROSE LARGE CANDLE

3123 BLUEBELL SMALL CANDLE

MEDIES . FIKKERTS . FBUIT

EST. 6 1905

REED DIFFUSER

**3141** LAVENDER REED DIFFUSER

**3155** AMBER DIFFUSER REFILL

3032 ROSE

BATH ESSENCE

3031 LAVENDER BATH ESSENCE

832. **194**8

**BATHESSENCE** 

Lavender

NADE IN YORKSHIR!

200mi .....

koder OU