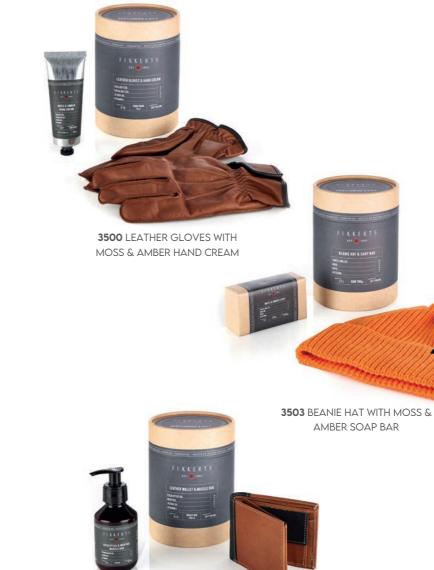

## TENT GENTLEMAN'S FRUITS OF NATURE

A brand new collection of carefully selected luxury face and body products in the most gorgeous fragrance. Gym bag extras such as the Muscle Rub, Foot Cream, Bald Oil (yes that's right!) and a cute candle in a tin are the perfect original gift for any gentleman.

3400 MOSS & AMBER BODY WASH

3406 MOSS & AMBER HAND CREAM

3418 MOSS & AMBER AFTERSHAVE BALM

MENTHOL MUSCLE RUB

MOSS & AMBER CANDL

3424 MOSS & AMBER

CANDLE

3409 EUCALYPTUS &

These classy gift boxes each contain a luxury gift item that can be kept long after the soap or cream has been used up.

3509 LEATHER WALLET WITH EUCALYPTUS & MENTHOL MUSCLE RUB

3415 MOSS & 3421 EUCALYPTUS & AMBER BEARD OIL AMBER BALD OIL MENTHOL FOOT CREAM

IKKERT

PLE-MILLE

3403 MOSS & AMBER SOAP

MOSS& AMBER SOAP

3506 LEATHER BELT WITH MOSS & AMBER BODY WASH

3512 SCARF WITH MOSS & AMBER AFTERSHAVE BALM