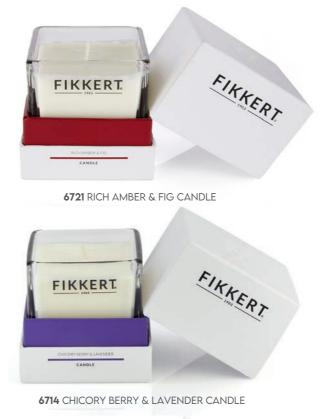

### FIKKERT 1903

A celebration of over one hundred years of Fikkerts, these candles are both elegant and simple. Available in six stunning fragrances, FIKKERT 1903 candles are made from pure soya wax and have an approximate burn time of 40 hours.