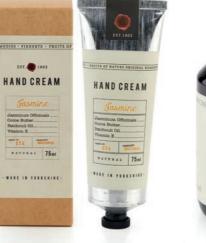

M



0122 LAVENDER & GERANIUM BODY CREAM



### FIKKERTS FOR LIFE GIFT SETS

Gifts with a conscience! Truly unique and packaged using presentation boxes made from the pulp of recycled card.

HAND GIFT SET Contains a Hand Wash and a Hand Lotion

(each set is available in all three fragrances)



0134 LAVENDER & GERANIUM HAND GIFT SET: HAND WASH & HAND LOTION





### BATH GIFT SET

Contains a Bath Foam and Bath Salts (each set is available in all three fragrances).



### 0238 BERGAMOT & LEMON BATH GIFT SET: BATH FOAM & BATH SALTS



### FRUITS OF NATURE

An apothecary collection of bath, body and home fragrance products that epitomizes our heritage. Each available in six timeless fragrances: Lavender, Rose, Bluebell, Jasmine, Amber and Green Tea.



3001 LAVENDER HAND WASH



HAND LOTION





**3054** JASMINE HAND CREAM



BODY WASH



### **3009** GREEN TEA HAND SANITISER 300ML

**3008** GREEN TEA HAND SANITISER 150ML



3105 AMBER BATH SALTS



## FRUITS OF NATURE

A candle in a tin is so in-keeping with the apothecary design of Fruits of Nature.

Pretty bottles containing fragrant essence and handy room diffuser refills. Unique little touches that we know you'll love.





3132 ROSE LARGE CANDLE

3123 BLUEBELL SMALL CANDLE







MEDIES . FIKKERTS . FBUIT

EST. 6 1905

REED DIFFUSER

**3141** LAVENDER REED DIFFUSER



**3155** AMBER DIFFUSER REFILL



3032 ROSE

BATH ESSENCE

3031 LAVENDER BATH ESSENCE

832. **194**8

**BATHESSENCE** 

Lavender

NADE IN YORKSHIR!

200mi .....

koder OU



....... 3033 BLUEBELL BATH ESSENCE



**BATH ESSENCE** 

200-1

------

Autoritatio