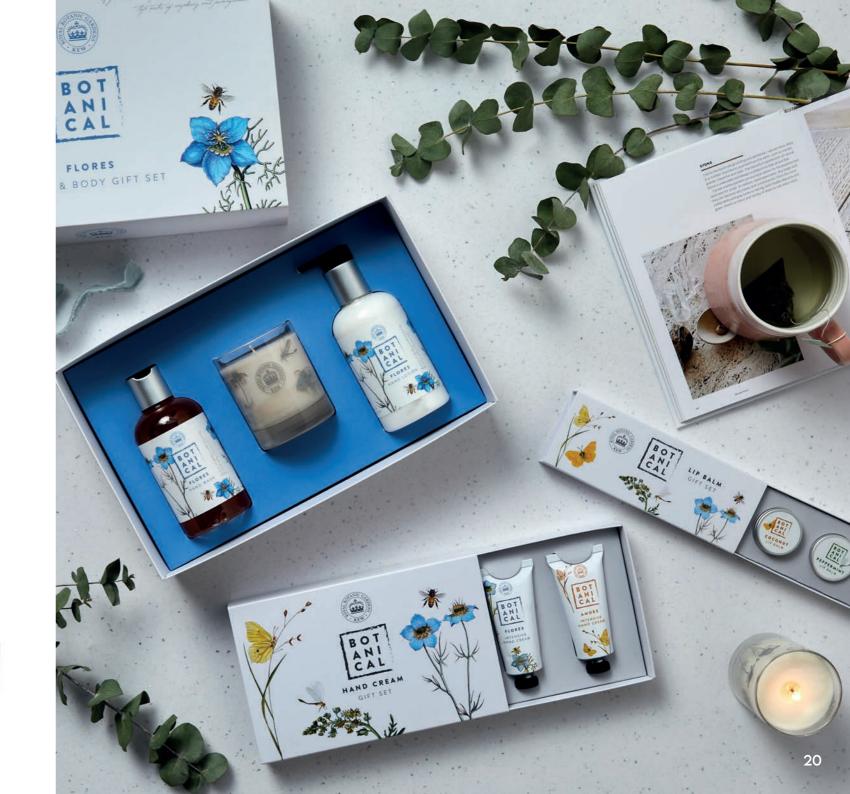

### BOTANICAL AMORE

A pretty floral fragrance combining white jasmine, sandalwood and amber, lightly sweetened with creamy coconut and rich berries.

BOT ANI

AMORE

- 1

6007 AMORE HAND WASH 6010 AMORE HAND LOTION

### BOTANICAL GIFT SETS

Hand and Body gift sets are available in each fragrance: Flores, Amore and Herbis. The Hand Cream gift set contains one of each fragrance and the Lip Balm trio contains three different flavours.

6129 HERBIS HAND & BODY GIFT SET: HAND WASH, HAND LOTION & SCENTED CANDLE 6230 FLORES HAND & BODY GIFT SET 6028 AMORE HAND & BODY GIFT SET

6304 HAND CREAM GIFT SET: HERBIS, AMORE & FLORES

6301 LIP BALM GIFT SET: COCONUT, PEPPERMINT & EARL GREY