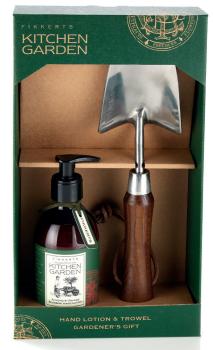

### **KITCHEN GARDEN GIFTS**

Three new Gardener's Gift sets make an ideal present for the keen gardener. Premium quality gardening fork, trowel and leather gloves are teamed with the perfect hand care treatment for after the hard work is done.

1195 GARDENER'S GIFT: BASIL & LEMON THYME HAND WASH AND FORK

1201 GARDENER'S GIFT: MARIGOLD & SHEA BUTTER HAND CREAM AND GLOVES

1198 GARDENER'S GIFT: ALMOND & ORANGE BLOSSOM HAND LOTION AND TROWEL