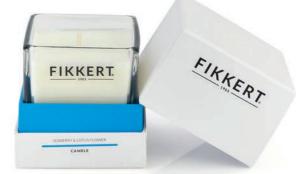

### FIKKERT 1903

A celebration of over one hundred years of Fikkerts, these candles are both elegant and simple. Available in six stunning fragrances, FIKKERT 1903 candles are made from pure soya wax and have an approximate burn time of 40 hours.

6742 GREEN TEA & APPLE LEAF CANDLE

6707 ROSEHIP & RASPBERRY CANDLE

6728 SEABERRY & LOTUS FLOWER CANDLE

6735 WILD LIME & CASSIS CANDLE