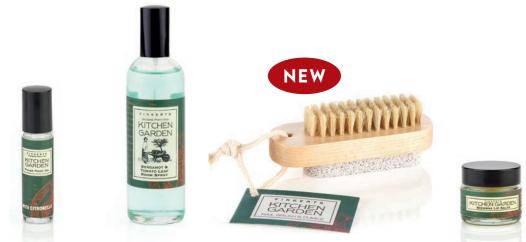

### KITCHEN GARDEN

From pretty little mix and match ideas to stand alone gifts, the Kitchen Garden collection offers a plethora of original and thoughtful gift choices that will delight anyone who loves their home and garden.

1112 CITRONELLA

1121 BERGAMOT & PULSE POINT OIL TOMATO LEAF ROOM SPRAY

1192 NAIL BRUSH & PUMICE

1115 BEESWAX LIP SALVE

1124 MUSTARD BATH SALTS

1145 SURVIVAL KIT: HAND WASH & HAND LOTION

1181 BASIL & LEMON THYME SCENTED CANDLE