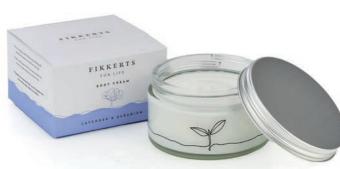

# HEN FIKKERTS FOR LIFE

Recyclable aluminum and glass containers with minimal outer packaging, make great sustainable gifts.

0125 SOOTHING LAVENDER LIP BALM

0122 LAVENDER & GERANIUM BODY CREAM