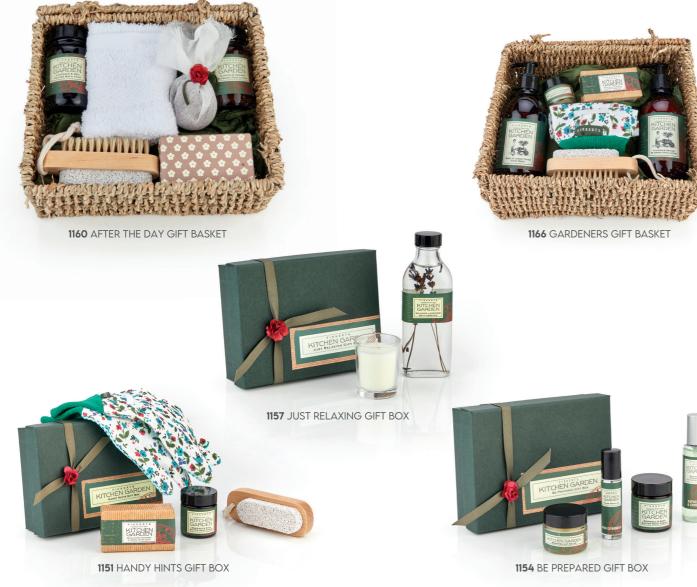

## KITCHEN GARDEN GIFTS

Gift baskets and boxes are the perfect choice for anyone who wishes to shower a loved one with gifts. An assortment of complimentary products, presented in exquisitely arranged boxes and tied with a pretty ribbon for that special finishing touch.

### **KITCHEN GARDEN GIFTS**

Three new Gardener's Gift sets make an ideal present for the keen gardener. Premium quality gardening fork, trowel and leather gloves are teamed with the perfect hand care treatment for after the hard work is done.

1195 GARDENER'S GIFT: BASIL & LEMON THYME HAND WASH AND FORK

1201 GARDENER'S GIFT: MARIGOLD & SHEA BUTTER HAND CREAM AND GLOVES

1198 GARDENER'S GIFT: ALMOND & ORANGE BLOSSOM HAND LOTION AND TROWEL