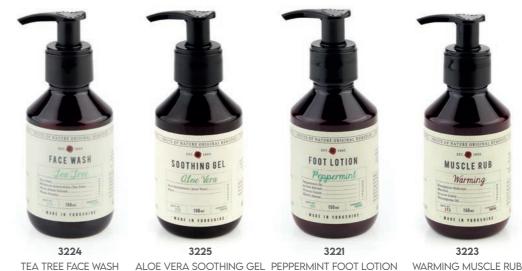

### CARBOLIC SOAP (NOT TO SCALE)

An old favourite which was once the disinfectant of choice in operating theatres, schools or in the home. It is extremely effective against stubborn dirt.

WARMING MUSCLE RUB