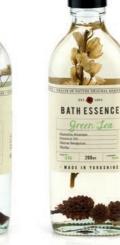

BATH ESSENCE

3031 LAVENDER BATH ESSENCE

832. **194**8

**BATHESSENCE** 

Lavender

NADE IN YORKSHIR!

200mi .....

koder OU

....... 3033 BLUEBELL BATH ESSENCE

**BATH ESSENCE** 

200-1

------

Autoritations Actions Activities Oct.

3036 GREEN TEA BATH ESSENCE

3185 AMBER HAND & BODY GIFT ENVELOPE: FOAM BATH, HAND CREAM, 85G SOAP

3111 HONEY LIP BALM, 3112 WILD MINT LIP BALM, 3113 WINTER GREEN LIP BALM

117. **1** 1943

BATH ESSENCE

200mt -

HADE IN YORKSHIRE

**3035** AMBER

BATH ESSENCE

3166 GREEN TEA FAVOURITES GIFT SET: FOAM BATH, HAND & BODY LOTION, HAND & BODY WASH

3201 LAVENDER HAND & BODY GIFT TIN: BODY WASH, HAND CREAM, FOAM BATH, SOAP, FACE CLOTH