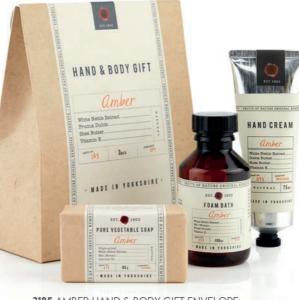

....... 3033 BLUEBELL BATH ESSENCE

**BATH ESSENCE** 

200-1

------

Autoritations Actions Activities Oct.

3036 GREEN TEA BATH ESSENCE

3185 AMBER HAND & BODY GIFT ENVELOPE: FOAM BATH, HAND CREAM, 85G SOAP

3111 HONEY LIP BALM, 3112 WILD MINT LIP BALM, 3113 WINTER GREEN LIP BALM