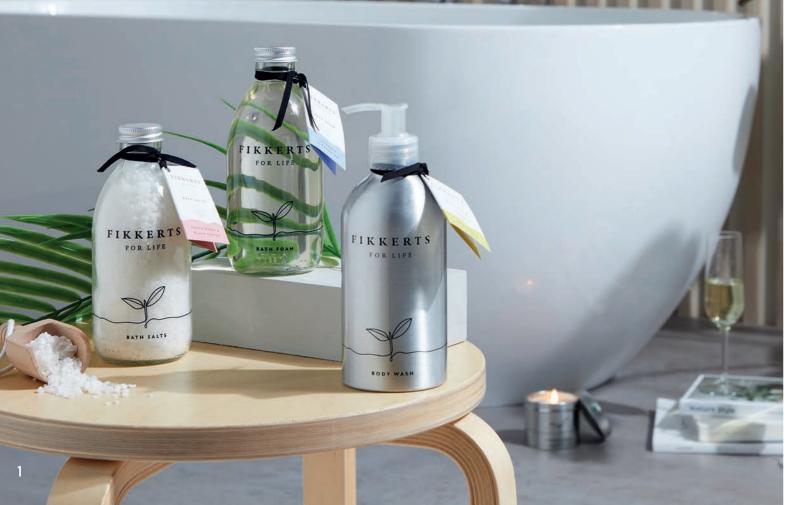

## FIKKERTS FOR LIFE

During every stage of development, we considered the environmental impact of the products we were creating.

We have chosen aluminum and glass bottles rather than plastic, swing tags rather than labels, and 100% naturally derived fragrances rather than parfum.

## FIKKERTS FOR LIFE

Fresh, modern and mindful of the environment, we have eliminated unnecessary packaging and only boxed the products that require additional protection. ALL PRODUCTS AVAILABLE IN EACH FRAGRANCE: Lavender & Geranium, Sandalwood & Black Pepper and Bergamot & Lemon.

### PUMP FOR LIFE

All bottles are fitted with aluminium lids that are much easier to recycle than traditional applicator pumps.

If preferred, a Pump For Life can be purchased separately. Profits go directly to conservation charities.