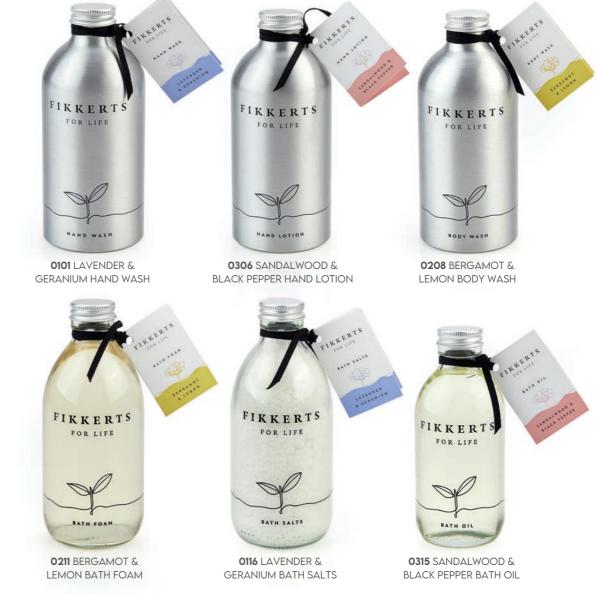

## FIKKERTS FOR LIFE

Fresh, modern and mindful of the environment, we have eliminated unnecessary packaging and only boxed the products that require additional protection. ALL PRODUCTS AVAILABLE IN EACH FRAGRANCE: Lavender & Geranium, Sandalwood & Black Pepper and Bergamot & Lemon.