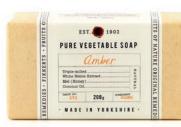

### CARBOLIC SOAP (NOT TO SCALE)

An old favourite which was once the disinfectant of choice in operating theatres, schools or in the home. It is extremely effective against stubborn dirt.

WARMING MUSCLE RUB