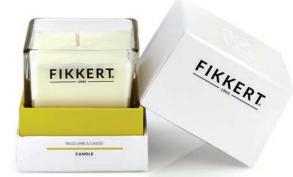

### FIKKERT 1903

A celebration of over one hundred years of Fikkerts, these candles are both elegant and simple. Available in six stunning fragrances, FIKKERT 1903 candles are made from pure soya wax and have an approximate burn time of 40 hours.

6742 GREEN TEA & APPLE LEAF CANDLE

6707 ROSEHIP & RASPBERRY CANDLE

6728 SEABERRY & LOTUS FLOWER CANDLE

6735 WILD LIME & CASSIS CANDLE