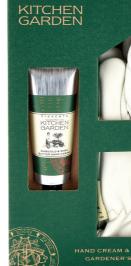

### **KITCHEN GARDEN GIFTS**

Three new Gardener's Gift sets make an ideal present for the keen gardener. Premium quality gardening fork, trowel and leather gloves are teamed with the perfect hand care treatment for after the hard work is done.

1195 GARDENER'S GIFT: BASIL & LEMON THYME HAND WASH AND FORK

1201 GARDENER'S GIFT: MARIGOLD & SHEA BUTTER HAND CREAM AND GLOVES

1198 GARDENER'S GIFT: ALMOND & ORANGE BLOSSOM HAND LOTION AND TROWEL