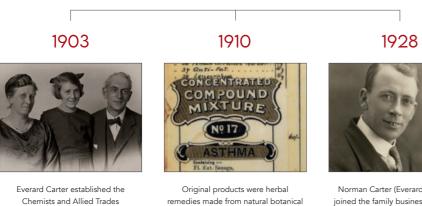

### OUR JOURNEY THROUGH TIME

Chemists and Allied Trades Packing Company in Yorkshire over 100 years ago.

remedies made from natural botanical ingredients, herbs and essential oils, for example; Cherry Slumber Tea, Neoclenz Herbal Laxative and Nutona.

Norman Carter (Everard's Nephew) joined the family business as a young man, taking over the reins when Everard retired and renaming the company Carter Brothers.

The company has always been based in Yorkshire where it both formulates and manufactures products on site.