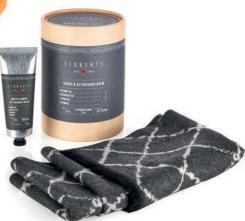

### FIKKERTS FOR LIFE GIFT SETS

Gifts with a conscience! Truly unique and packaged using presentation boxes made from the pulp of recycled card.

HAND GIFT SET Contains a Hand Wash and a Hand Lotion

(each set is available in all three fragrances)

### BATH GIFT SET

Contains a Bath Foam and Bath Salts (each set is available in all three fragrances).