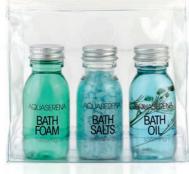

### AQUASERENA SPA

Pampering begins at home with the invigorating Spa range.

A refreshing fragrance with top notes of bergamot, lime and orange, gently infused with amber and kelp to make this the perfect combination for detoxifying your body.

1543 BEAUTY SOAP

1515 SHOWER GEL

1501 BATH FOAM

1508 BATH SALTS