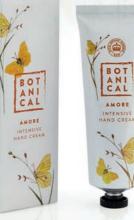

### BOTANICAL AMORE

A pretty floral fragrance combining white jasmine, sandalwood and amber, lightly sweetened with creamy coconut and rich berries.

BOT ANI

AMORE

- 1

6007 AMORE HAND WASH 6010 AMORE HAND LOTION

6016 AMORE INTENSIVE HAND CREAM

6022 AMORE BATH SALTS

6001 AMORE BATHING FOAM

6013 AMORE BODY CREAM

6004 AMORE BATH ESSENCE

6025 AMORE BODY SPRAY

BOT

ANI