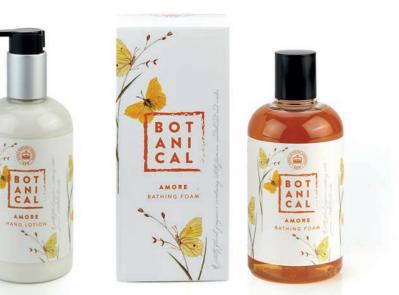

### BOTANICAL AMORE

A pretty floral fragrance combining white jasmine, sandalwood and amber, lightly sweetened with creamy coconut and rich berries.

BOT ANI

AMORE

- 1

6007 AMORE HAND WASH 6010 AMORE HAND LOTION

6016 AMORE INTENSIVE HAND CREAM

6022 AMORE BATH SALTS

6001 AMORE BATHING FOAM

6013 AMORE BODY CREAM

6004 AMORE BATH ESSENCE

6025 AMORE BODY SPRAY

BOT

ANI