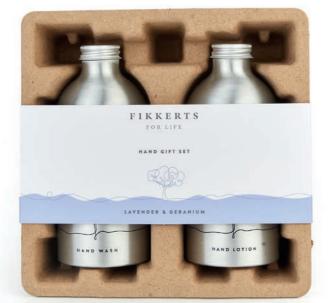

### FIKKERTS FOR LIFE GIFT SETS

Gifts with a conscience! Truly unique and packaged using presentation boxes made from the pulp of recycled card.

HAND GIFT SET Contains a Hand Wash and a Hand Lotion

(each set is available in all three fragrances)

0134 LAVENDER & GERANIUM HAND GIFT SET: HAND WASH & HAND LOTION