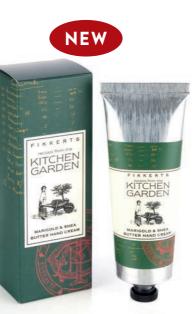

### KITCHEN GARDEN

This range is made from natural plant and herb extracts carefully blended to help ease aches and pains at the end of a busy day in the garden.

The Kitchen Garden soaps and scrubs contain ingredients to thoroughly cleanse hard working hands and keep garden germs at bay.

HAND WA

1125 MARIGOLD & SHEA BUTTER HAND CREAM

1127 MARIGOLD & SHEA BUTTER HAND CREAM

1175 GARDENER'S HAND SCRUB WITH CRACKED WALNUT

1130 BASIL & LEMON THYME HAND WASH

1133 ALMOND & ORANGE BLOSSOM HAND LOTION