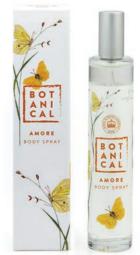

### BOTANICAL AMORE

A pretty floral fragrance combining white jasmine, sandalwood and amber, lightly sweetened with creamy coconut and rich berries.

BOT ANI

AMORE

- 1

6007 AMORE HAND WASH 6010 AMORE HAND LOTION

6016 AMORE INTENSIVE HAND CREAM

6022 AMORE BATH SALTS

6001 AMORE BATHING FOAM

6013 AMORE BODY CREAM

6004 AMORE BATH ESSENCE

6025 AMORE BODY SPRAY

BOT

ANI