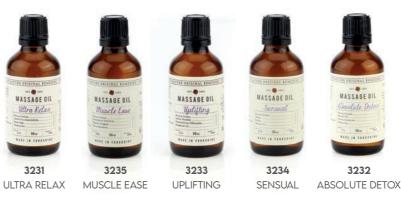

3085 AMBER, 3086 GREEN TEA

3172 SOAP GIFT SET 85G: ROSE, BLUEBELL & AMBER

Since time began, essential oils (pure concentrated plant extracts), have been widely associated with healing and well-being. Fikkerts have selected the most popular and commonly used essential oils, each with their own individual therapeutic properties and blended them to create five fragrant massage oils.