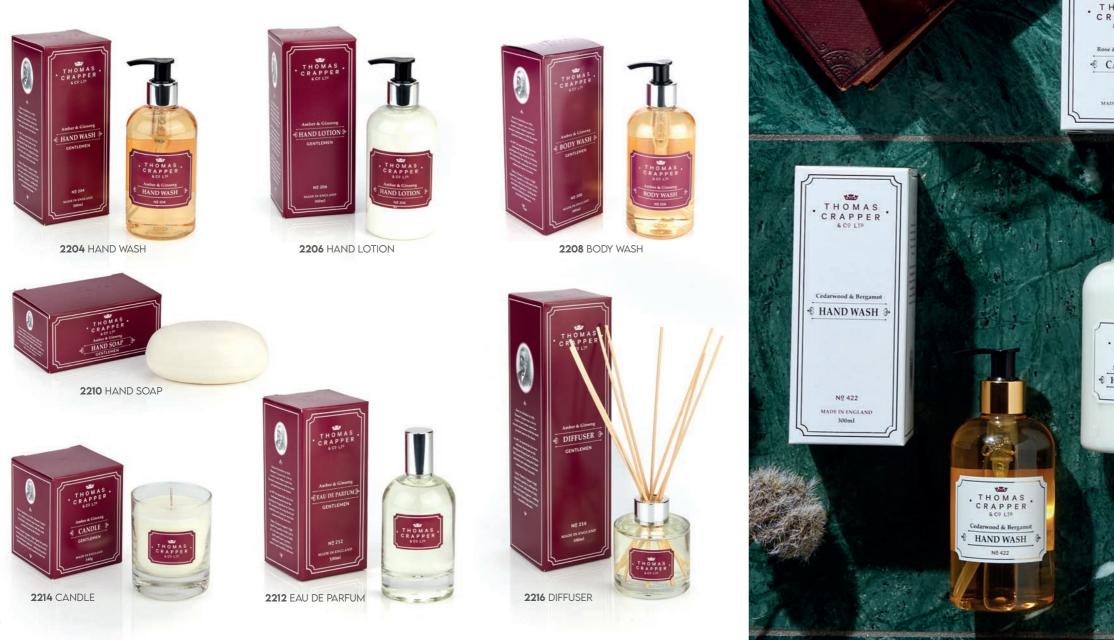

## THOMAS CRAPPER MENS RANGE

Elegant yet nostalgic. An undeniably sophisticated range of timeless gifts for men.

Amber & Ginseng: A blend of sensual musk, warm amber and vanilla, infused with delicate herbs and earthy ginseng.