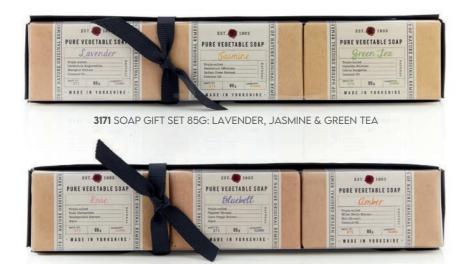

3085 AMBER, 3086 GREEN TEA

3172 SOAP GIFT SET 85G: ROSE, BLUEBELL & AMBER

Since time began, essential oils (pure concentrated plant extracts), have been widely associated with healing and well-being. Fikkerts have selected the most popular and commonly used essential oils, each with their own individual therapeutic properties and blended them to create five fragrant massage oils.