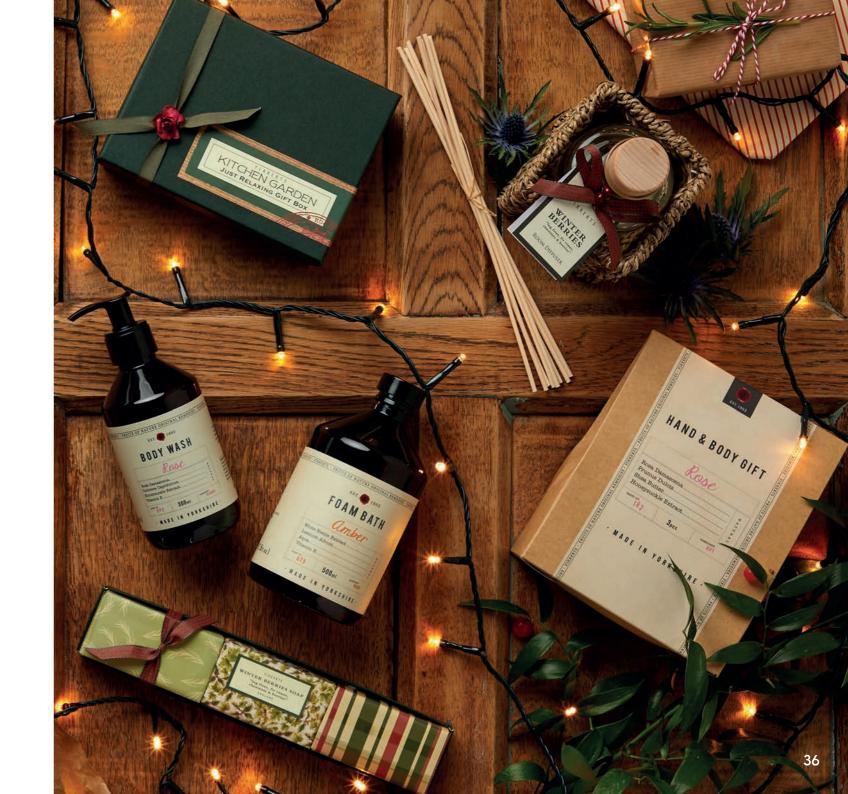

## WINTER BERRIES

During those chilly winter months, your home becomes a haven of warmth and a place to escape the cold outdoors.

The fragrance of Winter Berries is a rich blend of cinnamon, clove and mandarin with a hint of seasonal pine.

HAND LOTION

"log fires, fir cones, chestnuts & berries"

ENGLAND

FIKKERTS FINTER BERRIES

"log fires, fir court-chestnuts & berriet" INGLAND

5508 ROOM SPRAY

1529 BODY SCRUB

1522 BATH OIL

1565 SMALL GIFT BAG

1536 BODY CREAM

5505 SOAP 200G

5502 SOAPS 24 x 85G

5511 CANDLE

5523 ROOM DIFFUSER

5514 SOAP GIFT BOX 3 x 85G