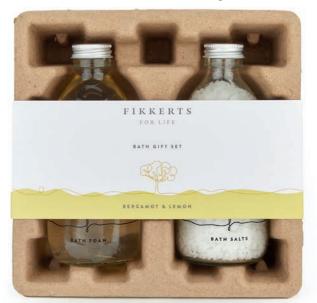

### BATH GIFT SET

Contains a Bath Foam and Bath Salts (each set is available in all three fragrances).

### 0238 BERGAMOT & LEMON BATH GIFT SET: BATH FOAM & BATH SALTS