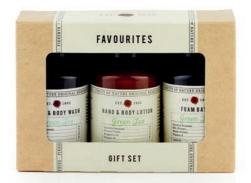

117. **1** 1943

BATH ESSENCE

200mt -

HADE IN YORKSHIRE

**3035** AMBER

BATH ESSENCE

3166 GREEN TEA FAVOURITES GIFT SET: FOAM BATH, HAND & BODY LOTION, HAND & BODY WASH

3201 LAVENDER HAND & BODY GIFT TIN: BODY WASH, HAND CREAM, FOAM BATH, SOAP, FACE CLOTH

1171 ROSEMARY & LEMON THYME SOAP 300G 1106 ROSEMARY & LEMON THYME 24 x 85G

1109 ROSEMARY & LEMON THYME GIFT SOAP 200G

1139 SOAP GIFT BOX: ROSE, LAVENDER, ROSEMARY & LEMON THYME SOAPS 85G

**1136** FAVOURITES GIFT SET: HAND WASH, HAND LOTION, FOAM BATH