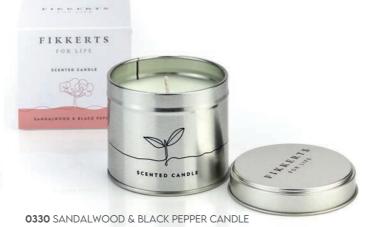

## FRUITS OF NATURE

A candle in a tin is so in-keeping with the apothecary design of Fruits of Nature.

Pretty bottles containing fragrant essence and handy room diffuser refills. Unique little touches that we know you'll love.

3132 ROSE LARGE CANDLE

3123 BLUEBELL SMALL CANDLE

MEDIES . FIKKERTS . FBUIT

EST. 6 1905

REED DIFFUSER

**3141** LAVENDER REED DIFFUSER

**3155** AMBER DIFFUSER REFILL

3032 ROSE