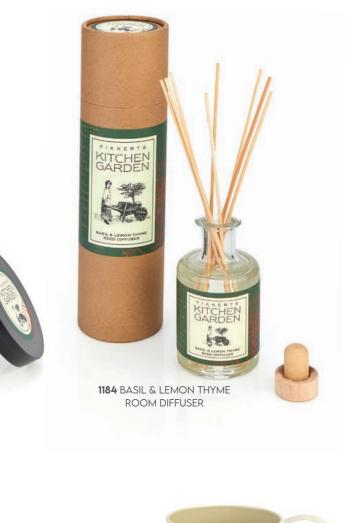

### KITCHEN GARDEN

From pretty little mix and match ideas to stand alone gifts, the Kitchen Garden collection offers a plethora of original and thoughtful gift choices that will delight anyone who loves their home and garden.

1112 CITRONELLA

1121 BERGAMOT & PULSE POINT OIL TOMATO LEAF ROOM SPRAY

1192 NAIL BRUSH & PUMICE

1115 BEESWAX LIP SALVE

1124 MUSTARD BATH SALTS

1145 SURVIVAL KIT: HAND WASH & HAND LOTION

1181 BASIL & LEMON THYME SCENTED CANDLE