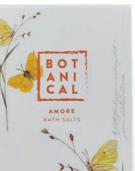

### BOTANICAL AMORE

A pretty floral fragrance combining white jasmine, sandalwood and amber, lightly sweetened with creamy coconut and rich berries.

BOT ANI

AMORE

- 1

6007 AMORE HAND WASH 6010 AMORE HAND LOTION

6016 AMORE INTENSIVE HAND CREAM

6022 AMORE BATH SALTS

6001 AMORE BATHING FOAM

6013 AMORE BODY CREAM

6004 AMORE BATH ESSENCE

6025 AMORE BODY SPRAY

BOT

ANI