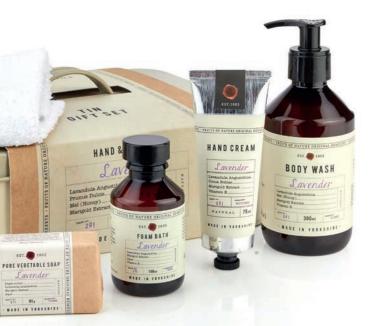

117. **1** 1943

BATH ESSENCE

200mt -

HADE IN YORKSHIRE

**3035** AMBER

BATH ESSENCE

3166 GREEN TEA FAVOURITES GIFT SET: FOAM BATH, HAND & BODY LOTION, HAND & BODY WASH

3201 LAVENDER HAND & BODY GIFT TIN: BODY WASH, HAND CREAM, FOAM BATH, SOAP, FACE CLOTH