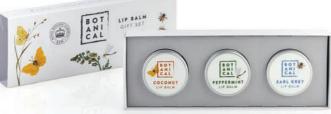

### BOTANICAL GIFT SETS

Hand and Body gift sets are available in each fragrance: Flores, Amore and Herbis. The Hand Cream gift set contains one of each fragrance and the Lip Balm trio contains three different flavours.

6129 HERBIS HAND & BODY GIFT SET: HAND WASH, HAND LOTION & SCENTED CANDLE 6230 FLORES HAND & BODY GIFT SET 6028 AMORE HAND & BODY GIFT SET

6304 HAND CREAM GIFT SET: HERBIS, AMORE & FLORES

6301 LIP BALM GIFT SET: COCONUT, PEPPERMINT & EARL GREY