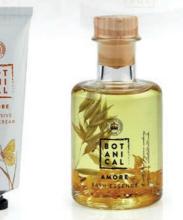

### BOTANICAL AMORE

A pretty floral fragrance combining white jasmine, sandalwood and amber, lightly sweetened with creamy coconut and rich berries.

BOT ANI

AMORE

- 1

6007 AMORE HAND WASH 6010 AMORE HAND LOTION

6016 AMORE INTENSIVE HAND CREAM

6022 AMORE BATH SALTS

6001 AMORE BATHING FOAM

6013 AMORE BODY CREAM

6004 AMORE BATH ESSENCE

6025 AMORE BODY SPRAY

BOT

ANI