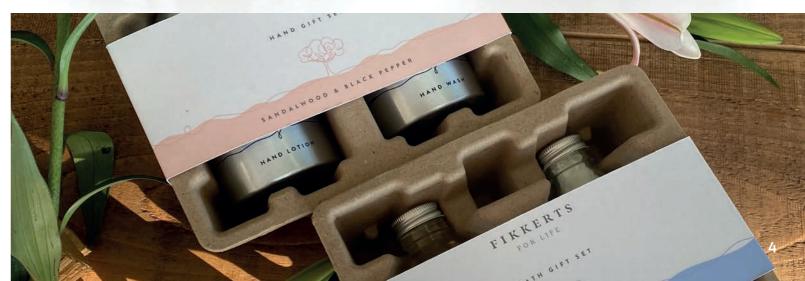

### FIKKERTS FOR LIFE GIFT SETS

Gifts with a conscience! Truly unique and packaged using presentation boxes made from the pulp of recycled card.

HAND GIFT SET Contains a Hand Wash and a Hand Lotion

(each set is available in all three fragrances)

### BATH GIFT SET

Contains a Bath Foam and Bath Salts (each set is available in all three fragrances).

### 0238 BERGAMOT & LEMON BATH GIFT SET: BATH FOAM & BATH SALTS