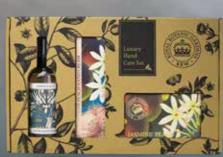

# Luxury Hand Care Set

Relax, indulge, and keep hands protected, cleansed and moisturised with this luxurious three-piece hand care set, decorated with artworks from Kew's historic library and archives.

There are eight fragrances to choose from. All Contain 1x 100ml Hand Sanitiser, 1x 240g Soap Bar & 1x 75ml Hand Cream. 2 in a case.

Sandalwood & Pink Pepper KGGB005

Fig & Grape KGGB010

Bergamot & Ginger KGGB008