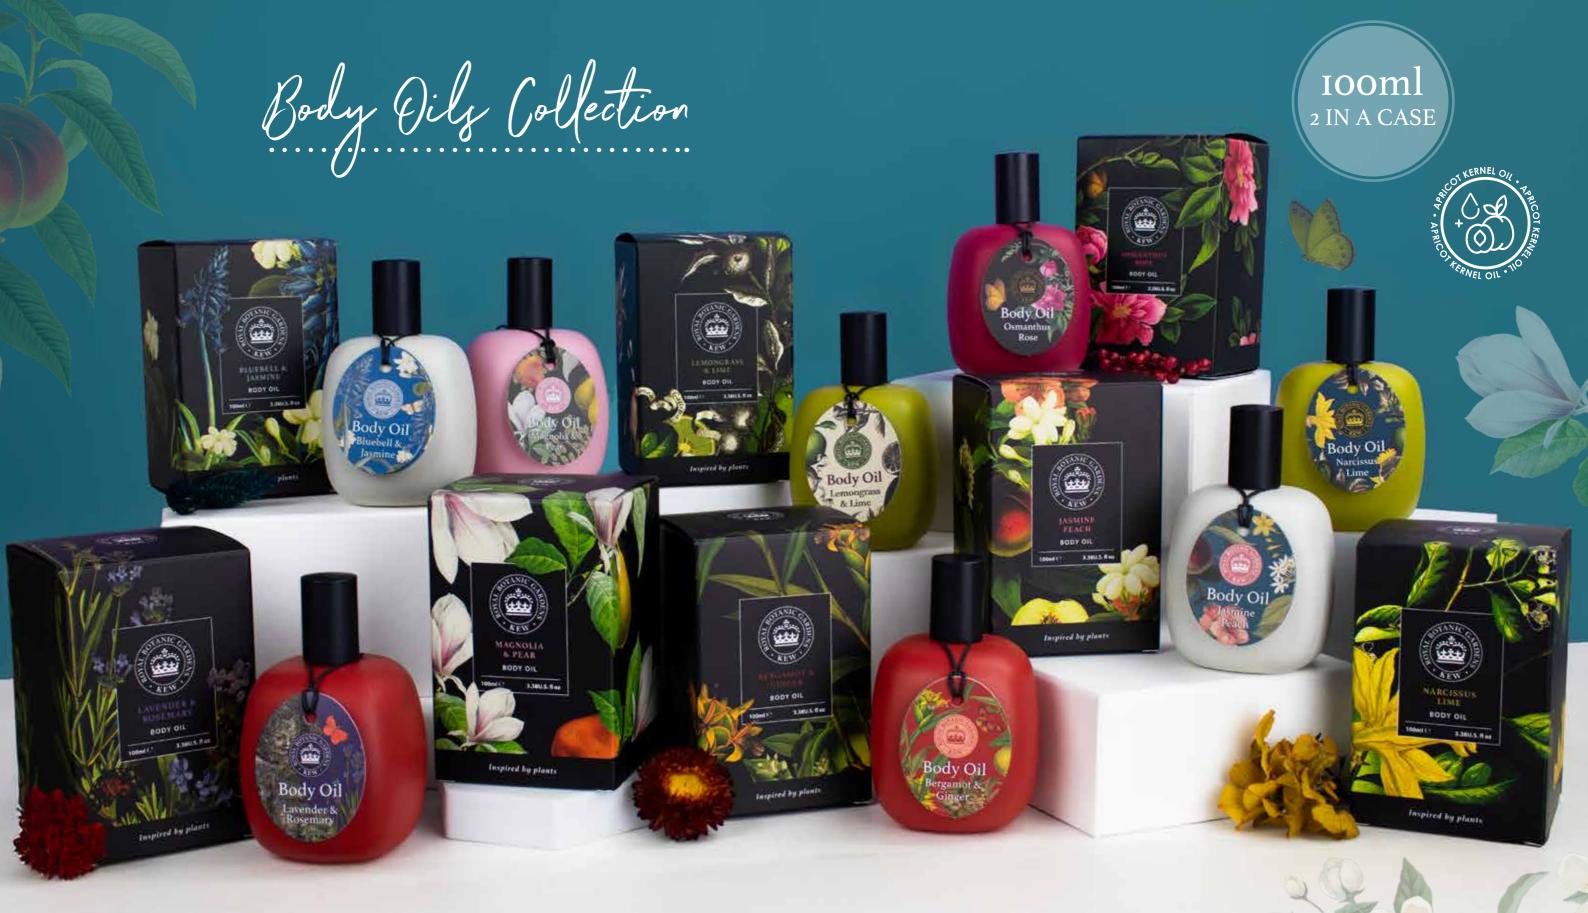

#### Jasmine Peach KGLGB017

A fresh, bright fragrance with Stephanotis jasmine and orange flower, complemented by fruity top notes of wild strawberry, peach, kiwi,

• BODY OILS •

There are eight different body oil fragrances to choose from and each comes in a unique, elegantly coloured glass bottle. They are infused with apricot kernel oil, to help maintain the skin's softness and leave it feeling radiant.

Bluebell & Jasmine KGB0007 Lavender & Rosemary KGB0001 Magnolia & Pear KGB0009 Bergamot & Ginger KGB0008 Lemongrass & Lime KGB0004 Jasmine Peach KGB0017 Osmanthus Rose KGB0016 Narcissus Lime KGB0015 • LUXURY HAND CARE SET • • HAND SANITISERS •