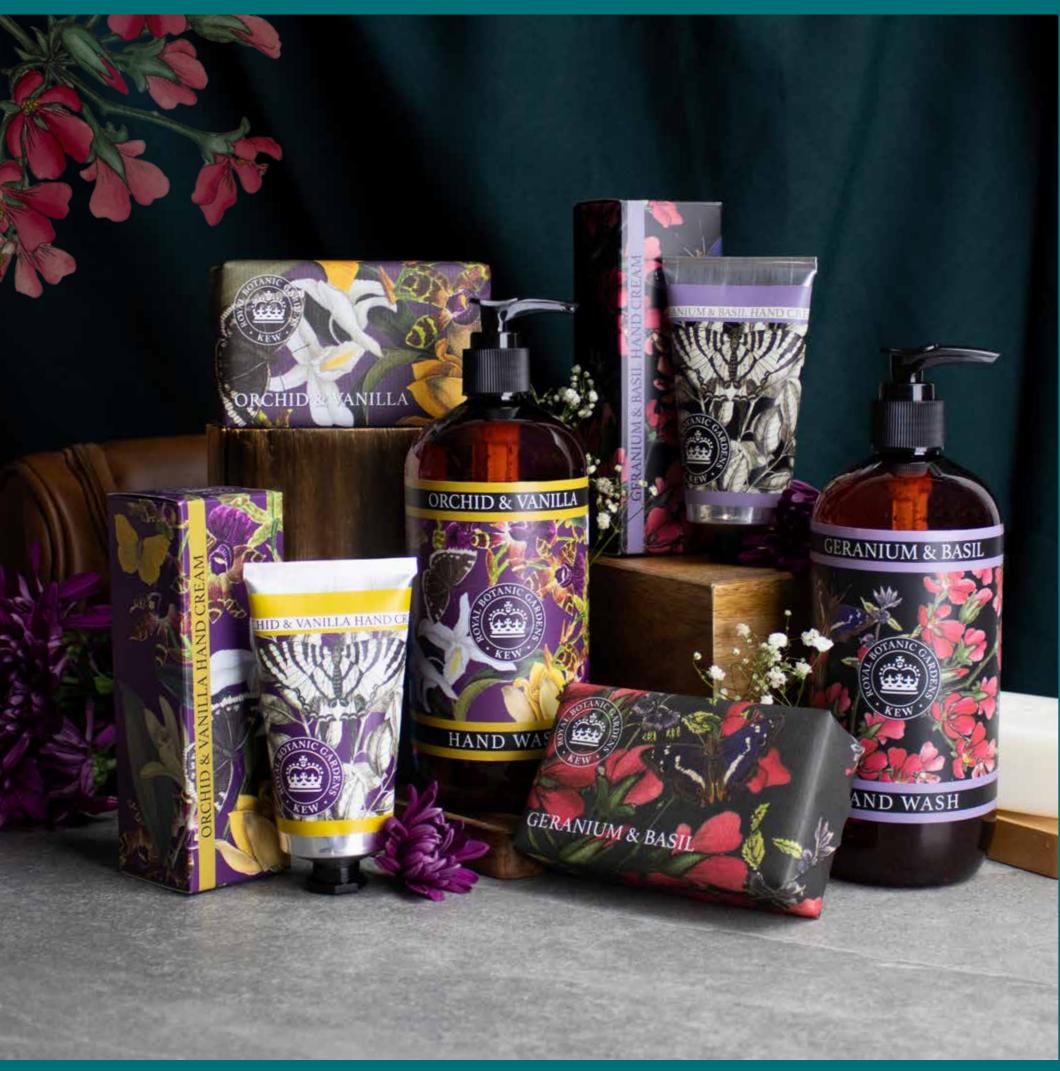

#### Bergamot & Ginger KGLGB008

A balance of citrus and spice evokes the scents of the Mediterranean. A floral heart of rose, complemented by a rich base of patchouli and musk.

#### Jasmine Peach KGLGB017

A fresh, bright fragrance with Stephanotis jasmine and orange flower, complemented by fruity top notes of wild strawberry, peach, kiwi,

• BODY OILS •

There are eight different body oil fragrances to choose from and each comes in a unique, elegantly coloured glass bottle. They are infused with apricot kernel oil, to help maintain the skin's softness and leave it feeling radiant.