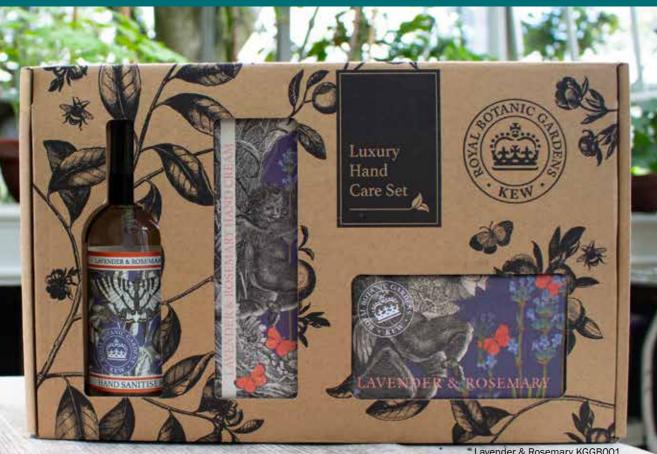

# Luxury Hand Care Set

Relax, indulge, and keep hands protected, cleansed and moisturised with this luxurious three-piece hand care set, decorated with artworks from Kew's historic library and archives.

There are eight fragrances to choose from. All Contain 1x 100ml Hand Sanitiser, 1x 240g Soap Bar & 1x 75ml Hand Cream. 2 in a case.

Sandalwood & Pink Pepper KGGB005

Fig & Grape KGGB010

Bergamot & Ginger KGGB008