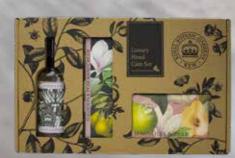

# Luxury Hand Care Set

Relax, indulge, and keep hands protected, cleansed and moisturised with this luxurious three-piece hand care set, decorated with artworks from Kew's historic library and archives.

There are eight fragrances to choose from. All Contain 1x 100ml Hand Sanitiser, 1x 240g Soap Bar & 1x 75ml Hand Cream. 2 in a case.

Sandalwood & Pink Pepper KGGB005

Fig & Grape KGGB010

Bergamot & Ginger KGGB008