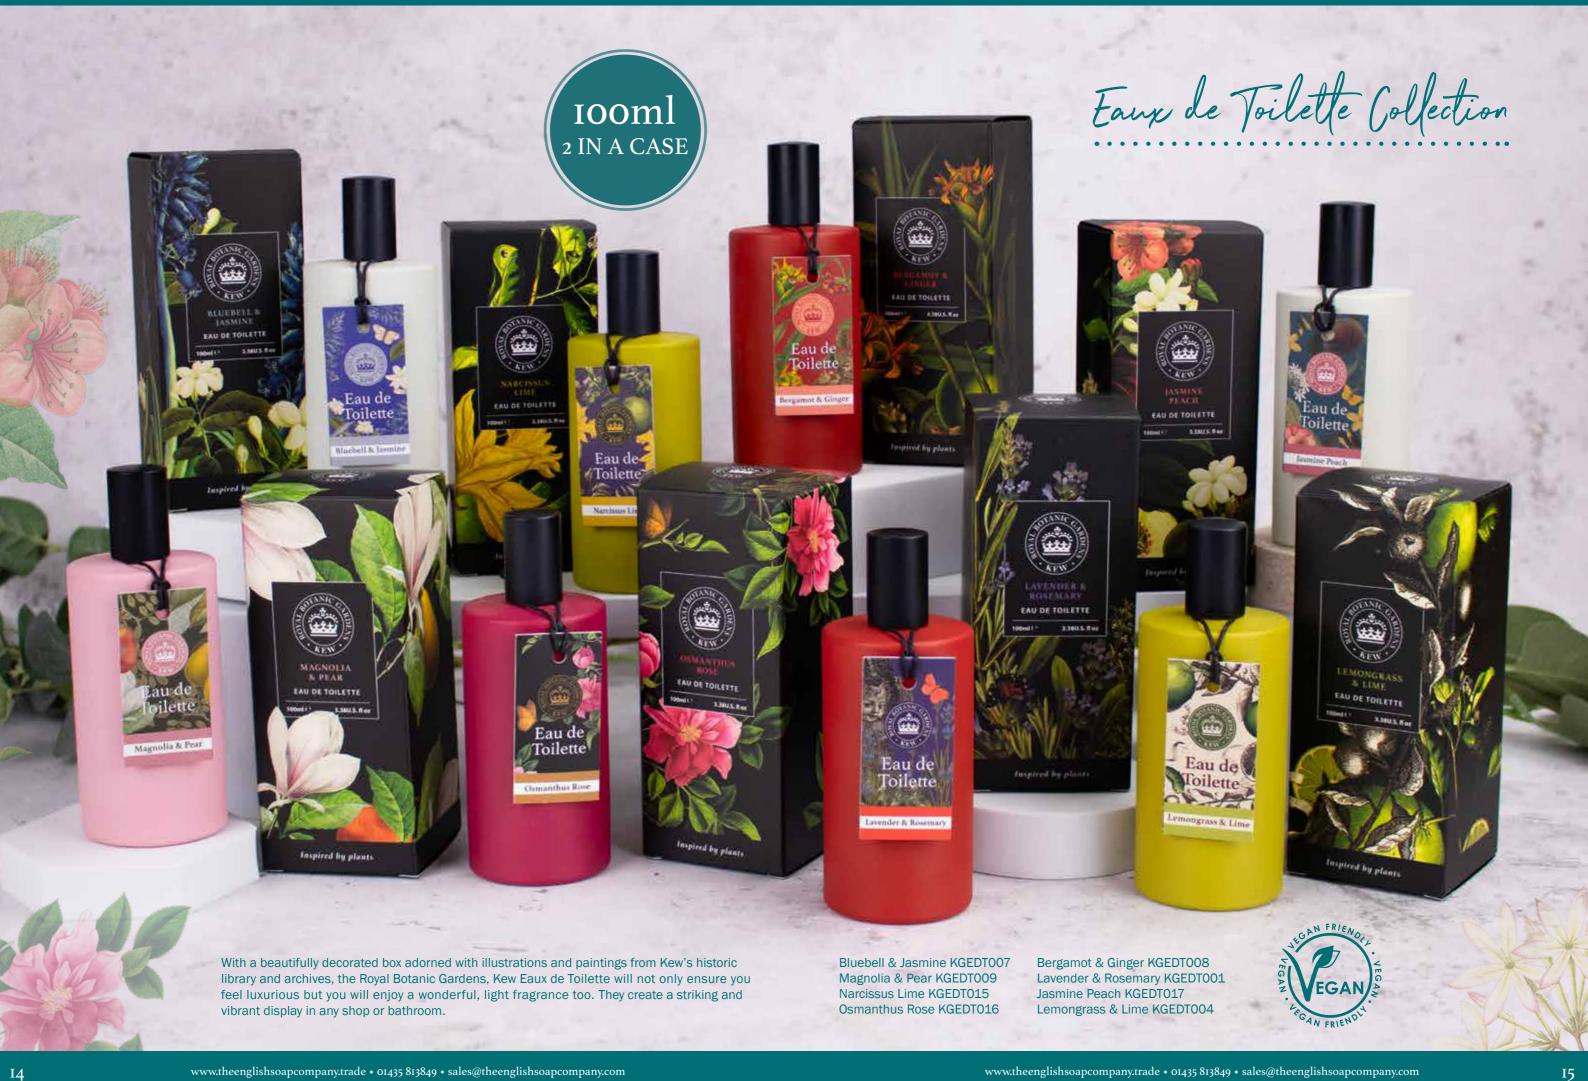

#### Lemongrass & Lime KGLGB004

A zesty blend of citrus combined with the freshness of lemongrass, creates a balanced and uplifting fragrance.

#### Bluebell & Jasmine KGLGB007

A meadow fresh fragrance with notes of bluebell, jasmine and hyacinth. Rose complements a soft base of musk to create this delicate fragrance.

#### Bergamot & Ginger KGLGB008

A balance of citrus and spice evokes the scents of the Mediterranean. A floral heart of rose, complemented by a rich base of patchouli and musk.

#### Narcissus Lime KGLGB015

A floral fragrance with top notes of lime, bergamot and pear. Notes from jasmine, orange blossom, tuberose and narcissus form the heart of the scent and come together on a base of vanilla and sandalwood.

#### Osmanthus Rose KGLGB016

A subtle and exotic floral fragrance with top notes of bergamot and peppercorn. Delicate notes of peony, apricot and osmanthus complement the warm base

#### Jasmine Peach KGLGB017

A fresh, bright fragrance with Stephanotis jasmine and orange flower, complemented by fruity top notes of wild strawberry, peach, kiwi,

• BODY OILS •

There are eight different body oil fragrances to choose from and each comes in a unique, elegantly coloured glass bottle. They are infused with apricot kernel oil, to help maintain the skin's softness and leave it feeling radiant.