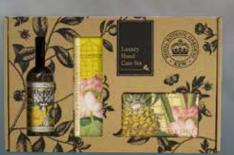

# Luxury Hand Care Set

Relax, indulge, and keep hands protected, cleansed and moisturised with this luxurious three-piece hand care set, decorated with artworks from Kew's historic library and archives.

There are eight fragrances to choose from. All Contain 1x 100ml Hand Sanitiser, 1x 240g Soap Bar & 1x 75ml Hand Cream. 2 in a case.

Sandalwood & Pink Pepper KGGB005

Fig & Grape KGGB010

Bergamot & Ginger KGGB008