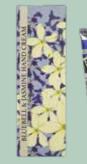

#### Bluebell & Jasmine KGLGB007

A meadow fresh fragrance with notes of bluebell, jasmine and hyacinth. Rose complements a soft base of musk to create this delicate fragrance.