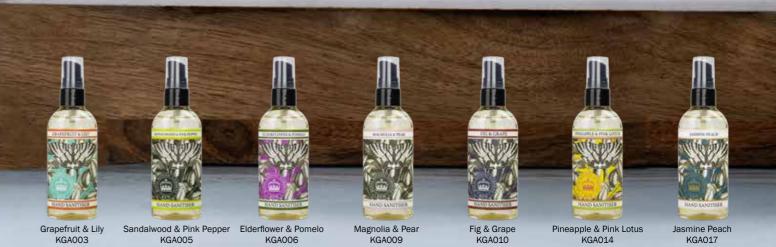

Bluebell & Jasmine KGB0007 Lavender & Rosemary KGB0001 Magnolia & Pear KGB0009 Bergamot & Ginger KGB0008 Lemongrass & Lime KGB0004 Jasmine Peach KGB0017 Osmanthus Rose KGB0016 Narcissus Lime KGB0015 • LUXURY HAND CARE SET • • HAND SANITISERS •