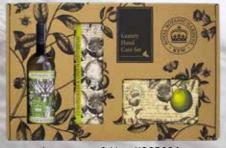

# Luxury Hand Care Set

Relax, indulge, and keep hands protected, cleansed and moisturised with this luxurious three-piece hand care set, decorated with artworks from Kew's historic library and archives.

There are eight fragrances to choose from. All Contain 1x 100ml Hand Sanitiser, 1x 240g Soap Bar & 1x 75ml Hand Cream. 2 in a case.

Sandalwood & Pink Pepper KGGB005

Fig & Grape KGGB010

Bergamot & Ginger KGGB008