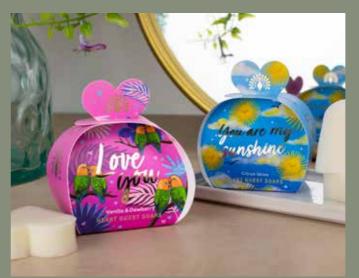

H. 190G SOAP BAR MC007 | # IN CASE: 8

ALWAYS BEE YOURSELF

A. BEE FM0004 | # IN CASE: 8

MAKE TIME FOR FELINE FINE

A. FM000

B. CAT FM0009 | # IN CASE: 8

RELIEVE IN MAGIC

UNICORN FM0001 | # IN CASE: 8

C. DOG FM0010 | # IN CASE: 8

LIFE IS BETTER WITH FRIENDS

DRAGON FM0005 | # IN CASE: 8

SLOTH FM0006 | # IN CASE: 8

24 www.theenglishsoapcompany.com · 01435 813849 · sales@theenglishsoapcompany.com

# MYTHICAL & WONDERFUL ANIMAL COLLECTION

All ten 190G soap bars are infused with an up uplifting Apple and Lilac fragrance and are designed with a heartfelt message on the side of the bar to give that

DINOSAUR FM0002 | # IN CASE: 8