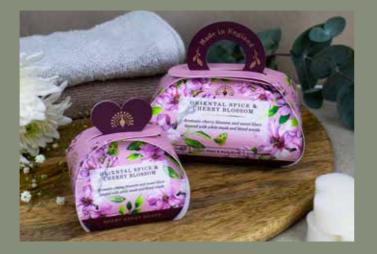

# ANNIVERSARY COLLECTION HAND & BODY GIFT SET

Embrace fragrances inspired by nature with our luxury hand & body gift set. Available in seven beautiful fragrances. Each gift set includes: 190G Soap Bar, 75ML Hand Cream and 500ML Hand & Body Wash # IN CASE: 2

PEON

A. JASMINE & WILD STRAWBERRY SSGB0005 | # IN CASE: 2

B. ROSE & PEONY SSGB0003 | # IN CASE: 2

C. GREAT BRITISH SOAP OX0010 | SANDALWOOD & AMBER OX0001 | HONEYSUCKLE DEW

F. THANK YOU

OX0013 | FIG & GRAPE