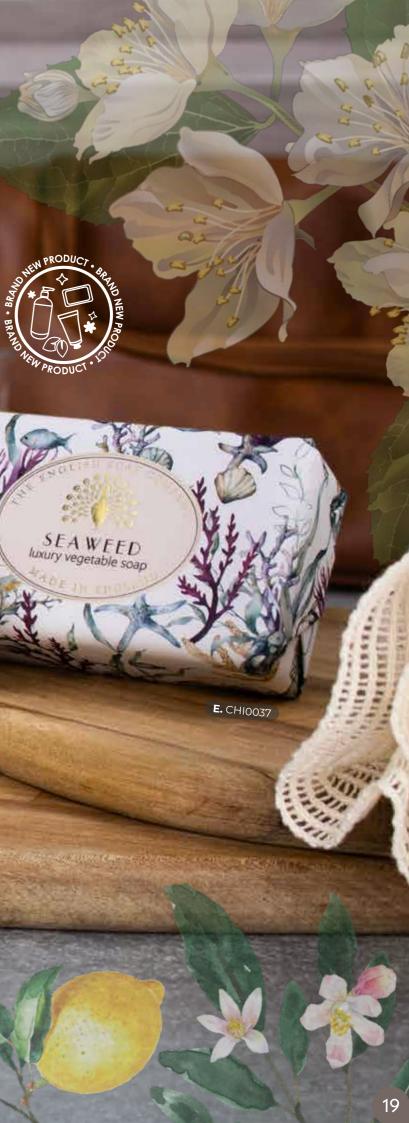

### 190G SOAP BARS

 A. INDIAN SANDALWOOD
 B. JASMINE

 CHI0035 | # IN CASE: 8
 CHI0038 | # IN CASE: 8

**C. GREEN TEA** CHI0034 | # IN CASE: 8

A. CHI0035

 D. LEMON & MANDARIN
 E. SEAWEED

 CHI0036 | # IN CASE: 8
 CHI0037 | # IN CASE: 8

RHUBARB & COCONUT CHI0031 MANGO & PEACH CHI0032 CUCUMBER & WATERMELON CHI0033 **GREEN TEA** CHI0034

20 www.theenglishsoapcompany.com  $\cdot$  01435 813849  $\cdot$  sales@theenglishsoapcompany.com

INDIAN SANDALWOOD CHI0035 LEMON & MANDARIN CHI0036 SEAWEED CHI0037 JASMINE CHI0038