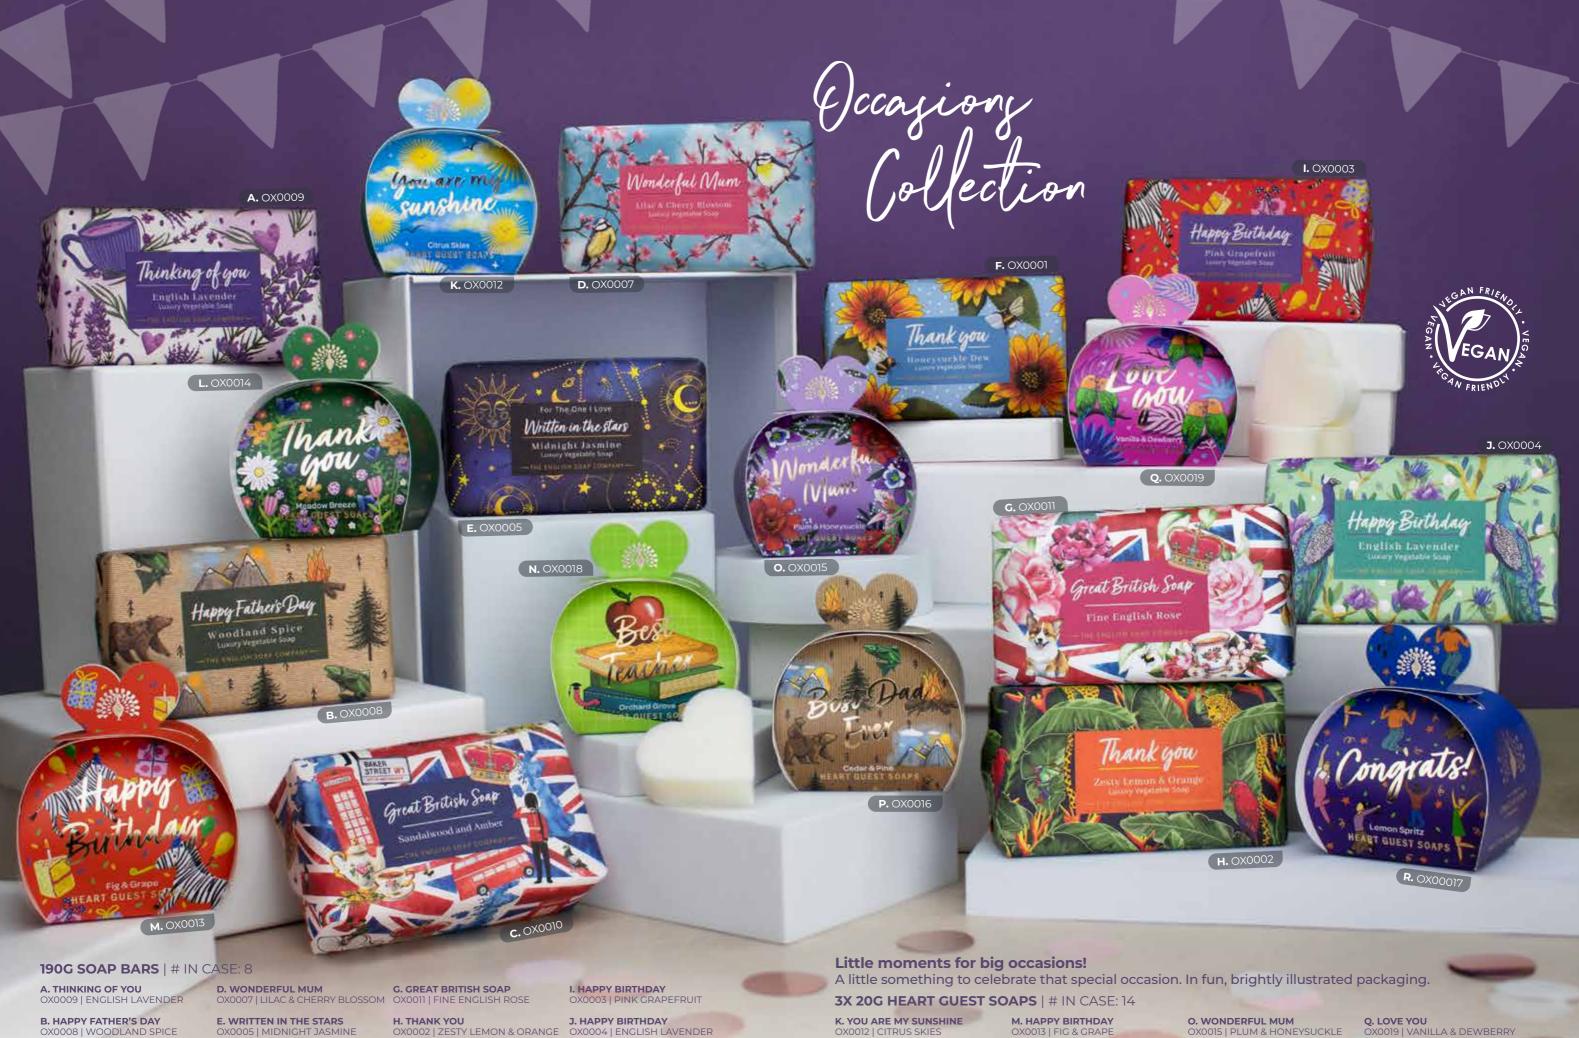

## OCCASIONS COLLECTION

Soap Bars and Luxury Gift Soaps

16

PEON

A. JASMINE & WILD STRAWBERRY SSGB0005 | # IN CASE: 2

B. ROSE & PEONY SSGB0003 | # IN CASE: 2

C. GREAT BRITISH SOAP OX0010 | SANDALWOOD & AMBER OX0001 | HONEYSUCKLE DEW

F. THANK YOU

OX0013 | FIG & GRAPE

N. BEST TEACHER OX0014 | MEADOW BREEZE OX0018 | ORCHARD GROVE

L. THANK YOU

OX0015 | PLUM & HONEYSUCKLE

P. BEST DAD EVER OX0016 | CEDAR & PINE

R. CONGRATS OX0017 | LEMON SPRITZ