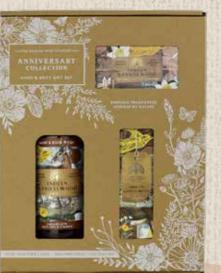

# ANNIVERSARY COLLECTION HAND & BODY GIFT SET

Embrace fragrances inspired by nature with our luxury hand & body gift set. Available in seven beautiful fragrances. Each gift set includes: 190G Soap Bar, 75ML Hand Cream and 500ML Hand & Body Wash # IN CASE: 2

PEON

A. JASMINE & WILD STRAWBERRY SSGB0005 | # IN CASE: 2

B. ROSE & PEONY SSGB0003 | # IN CASE: 2

C. GREAT BRITISH SOAP OX0010 | SANDALWOOD & AMBER OX0001 | HONEYSUCKLE DEW

F. THANK YOU

OX0013 | FIG & GRAPE