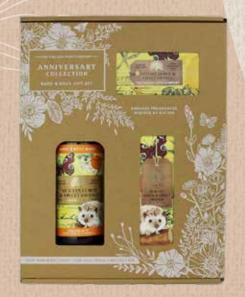

# 25 Years of Soap Making

Welcome to a significant milestone in our journey as our parent company proudly enters its 25th year of soap making! To celebrate this remarkable occasion, The English Soap Company is delighted to introduce new additions to our beloved Anniversary Collection. This range has been thoughtfully curated to honour this momentous year, featuring our new Ocean Seaweed Hand & Body Wash, Hand Cream, and Soap Bar, along with newly designed soaps inspired by the Sussex countryside, and a brand-new Hand & Body Trio Gift Box.

# ANNIVERSARY COLLECTION HAND & BODY GIFT SET

Embrace fragrances inspired by nature with our luxury hand & body gift set. Available in seven beautiful fragrances. Each gift set includes: 190G Soap Bar, 75ML Hand Cream and 500ML Hand & Body Wash # IN CASE: 2