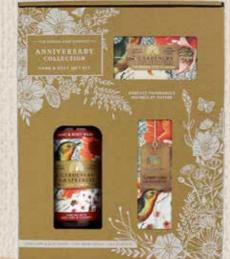

# ANNIVERSARY COLLECTION HAND & BODY GIFT SET

Embrace fragrances inspired by nature with our luxury hand & body gift set. Available in seven beautiful fragrances. Each gift set includes: 190G Soap Bar, 75ML Hand Cream and 500ML Hand & Body Wash # IN CASE: 2

PEON

A. JASMINE & WILD STRAWBERRY SSGB0005 | # IN CASE: 2

B. ROSE & PEONY SSGB0003 | # IN CASE: 2

C. GREAT BRITISH SOAP OX0010 | SANDALWOOD & AMBER OX0001 | HONEYSUCKLE DEW

F. THANK YOU

OX0013 | FIG & GRAPE