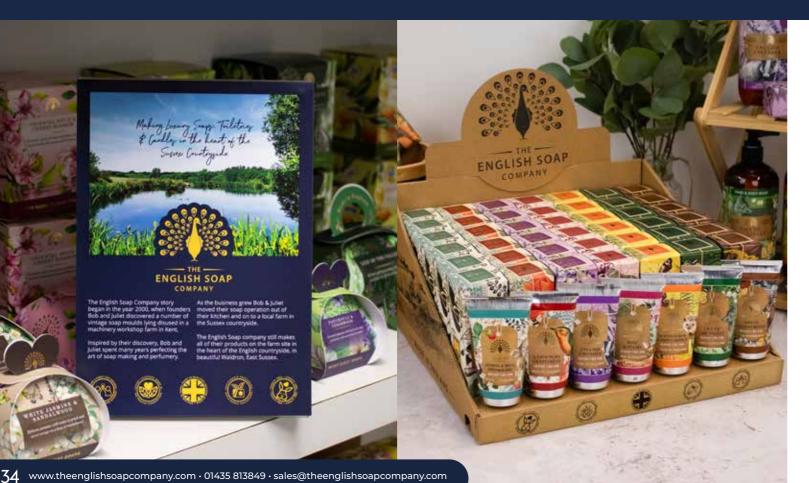

# **Our Story**

X

The English Soap Company's story began in 2000, when founders Bob & Juliet discovered a number of vintage soap moulds lying disused in a machinery workshop on a farm in Kent.

Bob & Juliet spent many years perfecting the art of soap making.

As the business grew Bob & Juliet moved their soap operation out of the kitchen and onto a local farm site in beautiful Waldron, East Sussex.

The English Soap Company still makes all of their products on the farm site in the heart of the Sussex countryside.