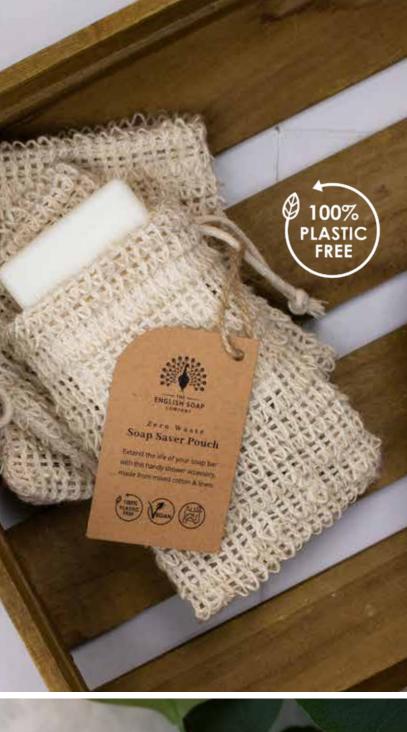

leftover soap pieces for zero waste while exfoliating the body at the same time. WB001 | # IN A CASE: 16

**ZERO-WASTE** 

# Pair with any of our soap bars!

Designed to accommodate all our soap bars, this pouch maximizes lather and extends the soap's lifespan.