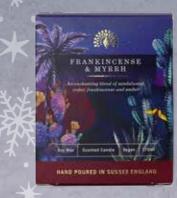

# FRANKINCENSE & MYRRH

170ML SOY WAX CANDLE LMC1012 | # IN CASE: 4

500ML HAND & BODY WASH WT010 | # IN CASE: 6

500ML HAND & BODY WASH WT007 | # IN CASE: 6

500ML HAND & BODY WASH WT004 | # IN CASE: 6

Featuring painted illustrations of enchanting landscapes and winter-inspired fragrances, this collection offers a candle, hand cream, soap, hand & body wash, and gift set to keep your skin nourished during the colder months.