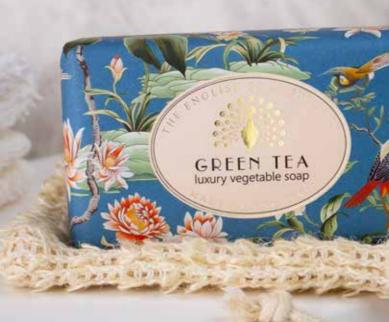

### 190G SOAP BARS

 A. INDIAN SANDALWOOD
 B. JASMINE

 CHI0035 | # IN CASE: 8
 CHI0038 | # IN CASE: 8

**C. GREEN TEA** CHI0034 | # IN CASE: 8

A. CHI0035

 D. LEMON & MANDARIN
 E. SEAWEED

 CHI0036 | # IN CASE: 8
 CHI0037 | # IN CASE: 8

RHUBARB & COCONUT CHI0031 MANGO & PEACH CHI0032 CUCUMBER & WATERMELON CHI0033 **GREEN TEA** CHI0034

20 www.theenglishsoapcompany.com  $\cdot$  01435 813849  $\cdot$  sales@theenglishsoapcompany.com

INDIAN SANDALWOOD CHI0035 LEMON & MANDARIN CHI0036 SEAWEED CHI0037 JASMINE CHI0038