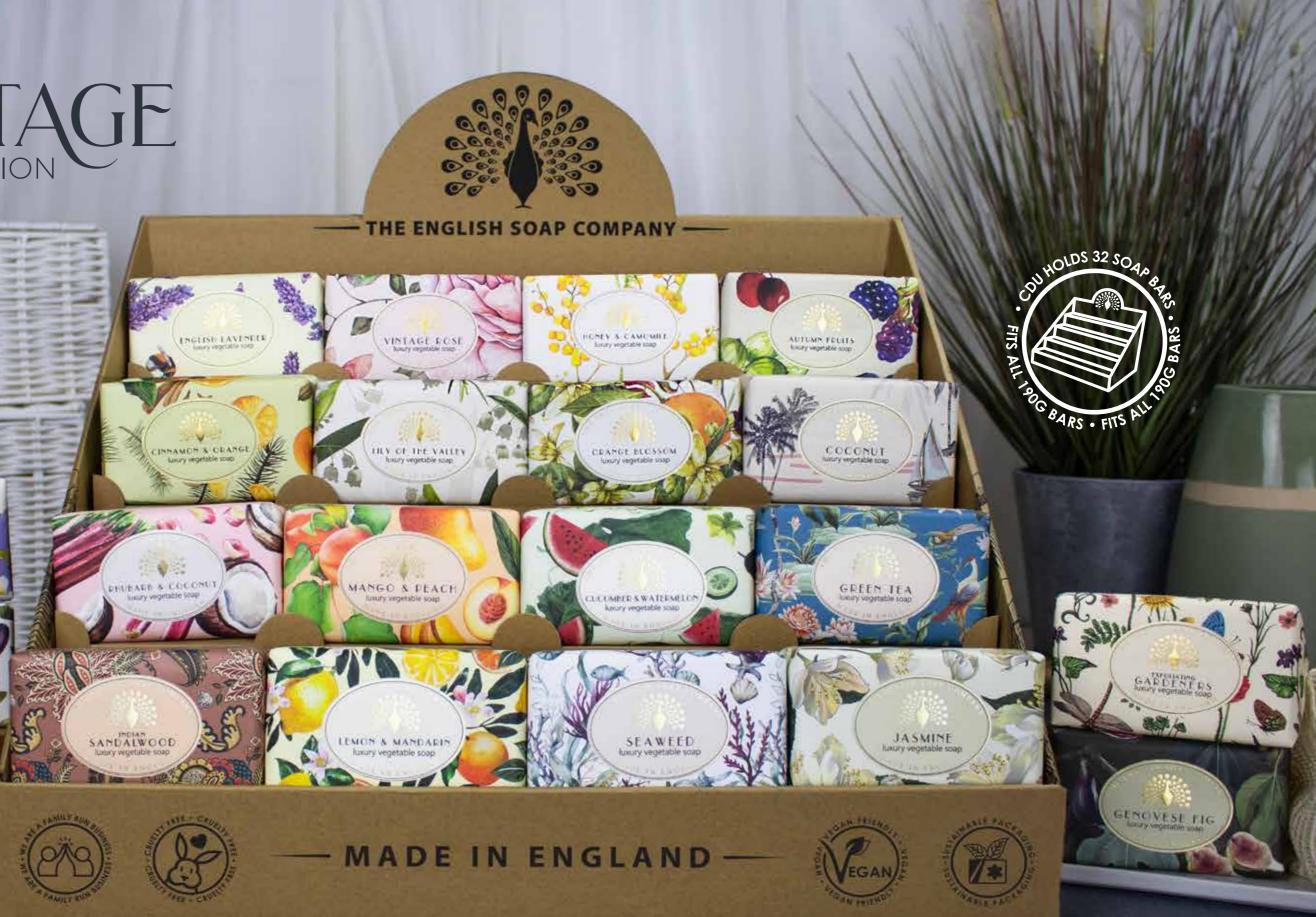

# COLLECTION

B. CHI0038

GREEN TEA luxury vegetable soap

LEMON & MANDARIN luxury vegetable soap

D. CHI0036

Our new soap wrap designs from our Vintage Collection blend nostalgia with a fresh, modern twist. Each of the five designs celebrates one of our classic soap fragrances, featuring elegant illustrations and vibrant colours. Offering a sophisticated, yet sentimental, homage to the past. Perfect for anyone who appreciates the charm of vintage-inspired aesthetics with a modern edge.

### 190G SOAP BARS

 A. INDIAN SANDALWOOD
 B. JASMINE

 CHI0035 | # IN CASE: 8
 CHI0038 | # IN CASE: 8

**C. GREEN TEA** CHI0034 | # IN CASE: 8

A. CHI0035

 D. LEMON & MANDARIN
 E. SEAWEED

 CHI0036 | # IN CASE: 8
 CHI0037 | # IN CASE: 8

 $18 \hspace{0.5cm} \text{www.theenglishsoapcompany.com} \cdot 01435 \hspace{0.1cm} 813849 \cdot sales @theenglishsoapcompany.com \\$ 

BLAJEBELL

CLIVE OIL

With 20 delightful fragrances to choose from, our **BLUEBELL** CHI0001 Vintage Collection pays homage to nostalgic soap OLIVE OIL CHI0003 fragrances with a modern take. 190G | # IN CASE: 8

GARDENERS CHI0005 GENOVESE FIG CHI0006 ENGLISH LAVENDER CHI0007 VINTAGE ROSE CHI0009 HONEY & CAMOMILE CHIO010 AUTUMN FRUITS CHIO011

CINNAMON & ORANGE CHI0015 LILY OF THE VALLEY CHIO016 ORANGE BLOSSOM CHI0017 COCONUT CHI0020

RHUBARB & COCONUT CHI0031 MANGO & PEACH CHI0032 CUCUMBER & WATERMELON CHI0033 **GREEN TEA** CHI0034

20 www.theenglishsoapcompany.com  $\cdot$  01435 813849  $\cdot$  sales@theenglishsoapcompany.com

INDIAN SANDALWOOD CHI0035 LEMON & MANDARIN CHI0036 SEAWEED CHI0037 JASMINE CHI0038