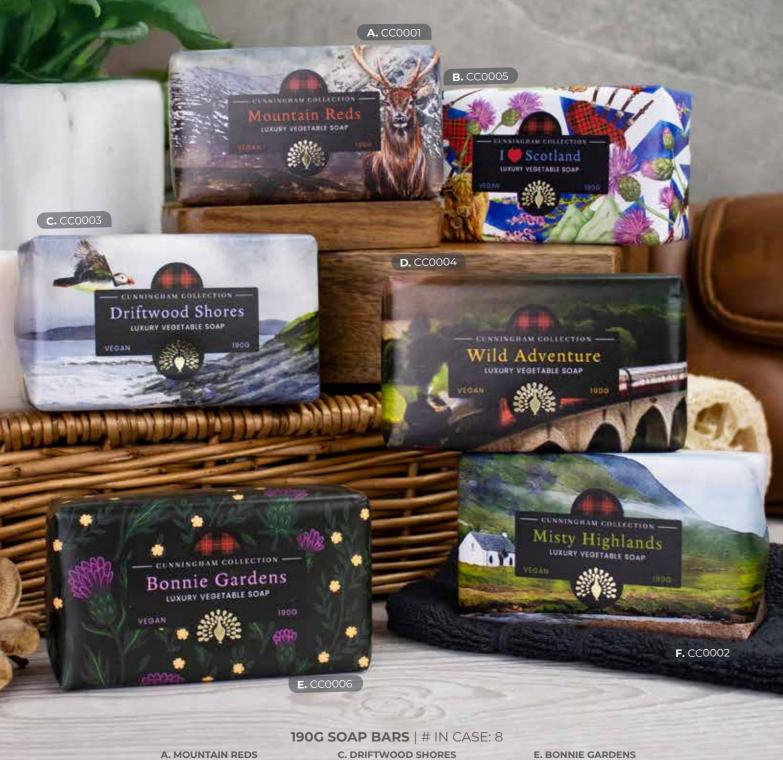

## CUNNINGHAM COLLECTION

Our exquisite Cunningham Collection. Indulgent vegan soaps that honour the captivating essence of Scotland. Discover these six enchanting fragrances, thoughtfully encased in eco-friendly, fully recyclable packaging.

B. I LOVE SCOTLAND

CC0005 | FIG & GRAPE

D. WILD ADVENTURE CC0004 | LEMONGRASS CC0006 | LAVENDER

F. MISTY HIGHLANDS CC0002 | JASMINE

190G SOAP BARS | # IN CASE: 8 PENBLWYDD HAPUS CC0008 | SWEET JASMINE CC0009 | LEMON SHERBERT

CARIAD

CWTCH CC0007 | RHUBARB & CUSTARD