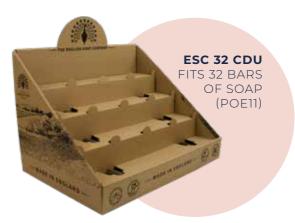

# **ALL POS ITEMS ARE FREE OF CHARGE**

Our counter top display units, have been specially designed to hold our range of The English Soap Company hand creams and soap bars.

Perfect for any display.

A4 (POE02) OR A5 (POE03)

**DIECUT TENT CARDS** A4 (POE04) OR A5 (POE05)

SCAN HERE TO VIEW THE FULL POS BROCHURE

Our core value icons are proudly displayed on our POS items.

Silveroaks Farm, Waldron, East Sussex, TN21 ORS