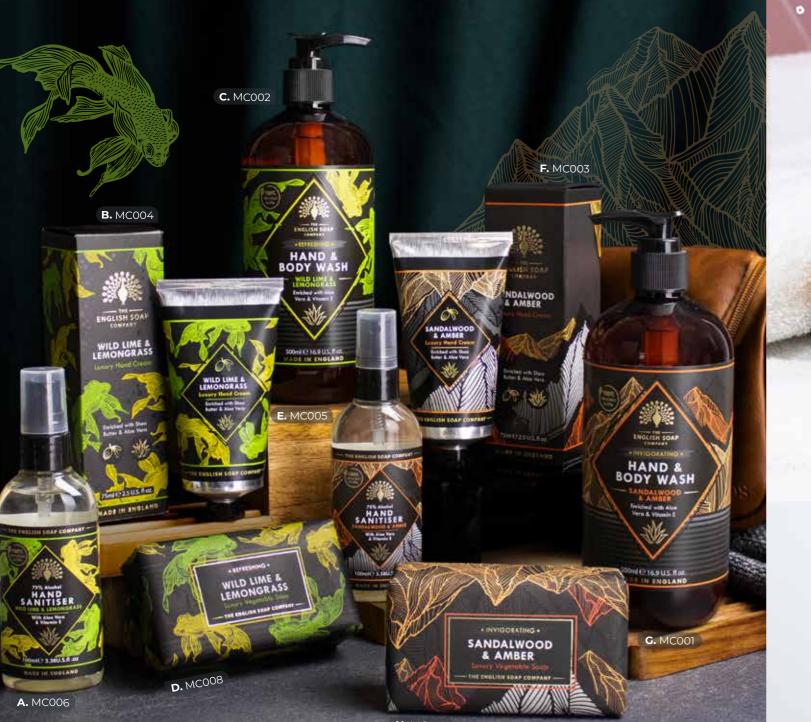

# **RADIANT COLLECTION**

Feel invigorated and revived with this luxury hand and body care range. The products in the Radiant Collection make an ideal gift for friends or family or as a self-purchase. The products can either be sold individually or as part of a full set.

# WILD LIME & LEMONGRASS

Enliven your senses with the fresh citrus scent of wild lime and lemongrass.

A. 100ML HAND SANITISER MC006 | # IN CASE: 8

C. 500ML HAND & BODY WASH MC002 | # IN CASE: 6

**B. 75ML HAND CREAM** MC004 | # IN CASE: 6

D. 190G SOAP BAR

MC008 | # IN CASE: 8

H. MC007

### SANDALWOOD & AMBER

Invigorate your day with the earthy scent of sandalwood & amber.

E. 100ML HAND SANITISER MC005 | # IN CASE: 8

F. 75ML HAND CREAM MC003 | # IN CASE: 6

**G. 500ML HAND & BODY WASH** MC001 | # IN CASE: 6

H. 190G SOAP BAR MC007 | # IN CASE: 8

ALWAYS BEE YOURSELF

A. BEE FM0004 | # IN CASE: 8

MAKE TIME FOR FELINE FINE

A. FM000

B. CAT FM0009 | # IN CASE: 8

RELIEVE IN MAGIC

UNICORN FM0001 | # IN CASE: 8