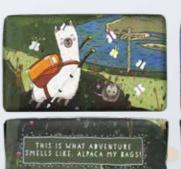

# MYTHICAL & WONDERFUL ANIMAL COLLECTION

All ten 190G soap bars are infused with an up uplifting Apple and Lilac fragrance and are designed with a heartfelt message on the side of the bar to give that

DINOSAUR FM0002 | # IN CASE: 8

ALPACA FM0007 | # IN CASE: 8

FLAMINGO FM0003 | # IN CASE: 8

NARWHAL FM0008 | # IN CASE: 8