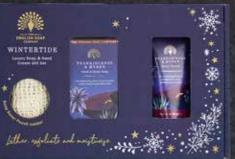

# WINTERTIDE COLLECTION

# FRANKINCENSE & MYRRH

170ML SOY WAX CANDLE LMC1012 | # IN CASE: 4

500ML HAND & BODY WASH WT010 | # IN CASE: 6

500ML HAND & BODY WASH WT007 | # IN CASE: 6

500ML HAND & BODY WASH WT004 | # IN CASE: 6

Featuring painted illustrations of enchanting landscapes and winter-inspired fragrances, this collection offers a candle, hand cream, soap, hand & body wash, and gift set to keep your skin nourished during the colder months.