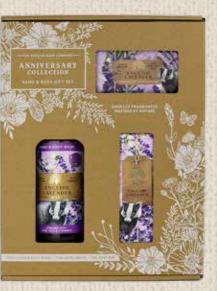

# ANNIVERSARY COLLECTION HAND & BODY GIFT SET

Embrace fragrances inspired by nature with our luxury hand & body gift set. Available in seven beautiful fragrances. Each gift set includes: 190G Soap Bar, 75ML Hand Cream and 500ML Hand & Body Wash # IN CASE: 2

PEON

A. JASMINE & WILD STRAWBERRY SSGB0005 | # IN CASE: 2

B. ROSE & PEONY SSGB0003 | # IN CASE: 2

C. GREAT BRITISH SOAP OX0010 | SANDALWOOD & AMBER OX0001 | HONEYSUCKLE DEW

F. THANK YOU

OX0013 | FIG & GRAPE