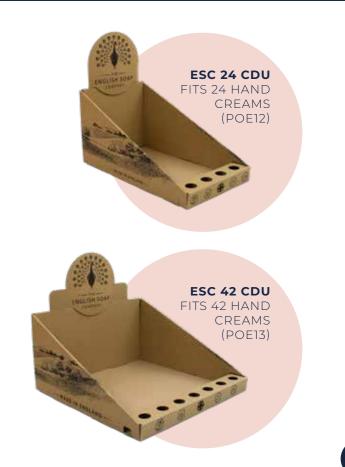

# **ALL POS ITEMS ARE FREE OF CHARGE**

Our counter top display units, have been specially designed to hold our range of The English Soap Company hand creams and soap bars.

Perfect for any display.

A4 (POE02) OR A5 (POE03)

**DIECUT TENT CARDS** A4 (POE04) OR A5 (POE05)

SCAN HERE TO VIEW THE FULL POS BROCHURE

Our core value icons are proudly displayed on our POS items.

Silveroaks Farm, Waldron, East Sussex, TN21 ORS