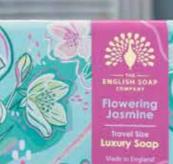

# TRAVEL SOAP COLLECTION

Small but mighty 100g Soap Bars!

NUMBER OF STREET

Ø

**D.** TR004

These conveniently sized 100G oval soap bars are perfect for taking on any adventure - camping, flying abroad or simply staying at a friend's house.

A. RHUBARB & COCONUT # IN CASE: 1

C. SANDALWOOD & AMBER TR001 | # IN CASE: 10

ITRUS BURST

**D. FLOWERING JASMINE** TR004 | # IN CASE: 10

ENGLISH SOAP

& Amber

Travel Size Luxury Soap Made in England

**C.** TR001