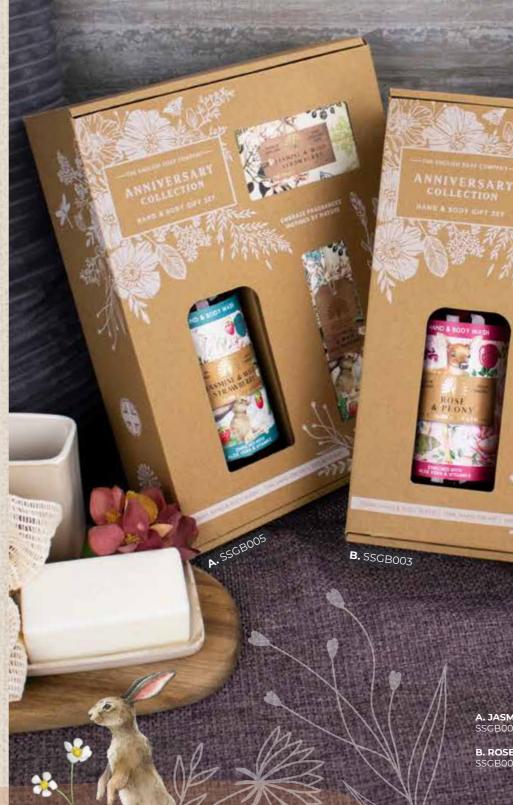

# ANNIVERSARY COLLECTION HAND & BODY GIFT SET

Embrace fragrances inspired by nature with our luxury hand & body gift set. Available in seven beautiful fragrances. Each gift set includes: 190G Soap Bar, 75ML Hand Cream and 500ML Hand & Body Wash # IN CASE: 2

PEON

A. JASMINE & WILD STRAWBERRY SSGB0005 | # IN CASE: 2

B. ROSE & PEONY SSGB0003 | # IN CASE: 2

C. GREAT BRITISH SOAP OX0010 | SANDALWOOD & AMBER OX0001 | HONEYSUCKLE DEW

F. THANK YOU

OX0013 | FIG & GRAPE