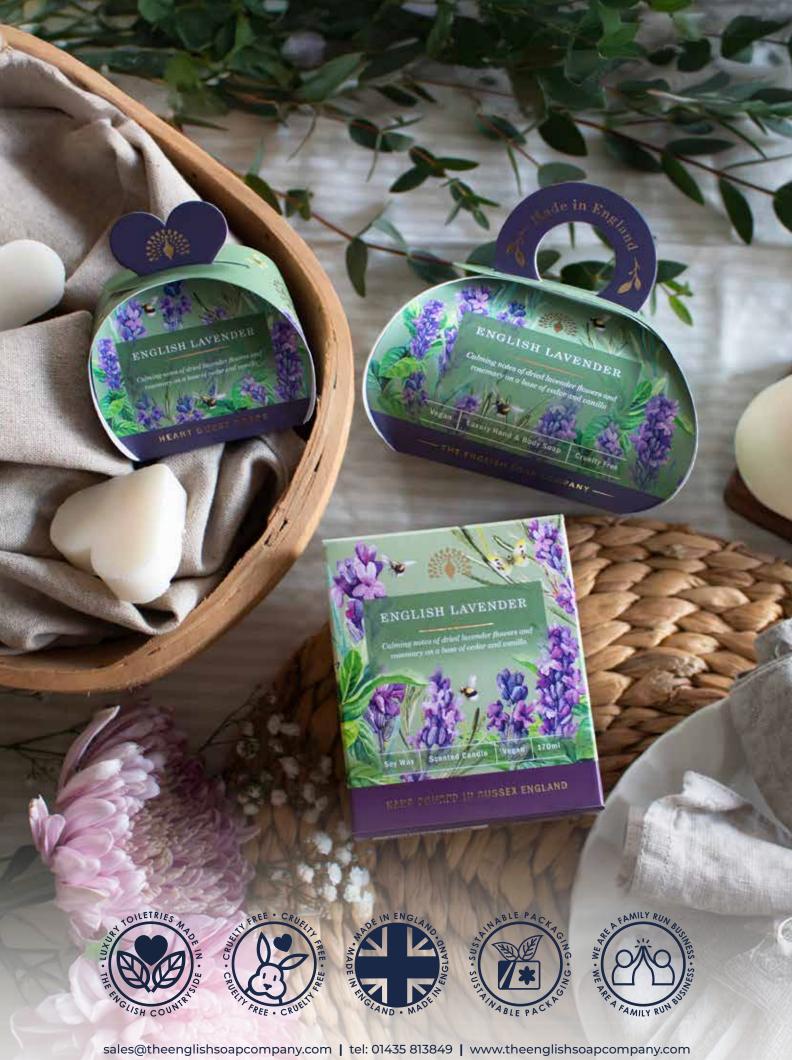

In keeping with the celebration, we've created new packaging for five soaps from our cherished Vintage Collection, giving vibrant and modern designs to these timeless classics. Alongside these exciting additions, you'll still find all the favourites that customers have come to love over the years.

# COLLECTION

B. CHI0038

GREEN TEA luxury vegetable soap

LEMON & MANDARIN luxury vegetable soap

D. CHI0036

Our new soap wrap designs from our Vintage Collection blend nostalgia with a fresh, modern twist. Each of the five designs celebrates one of our classic soap fragrances, featuring elegant illustrations and vibrant colours. Offering a sophisticated, yet sentimental, homage to the past. Perfect for anyone who appreciates the charm of vintage-inspired aesthetics with a modern edge.