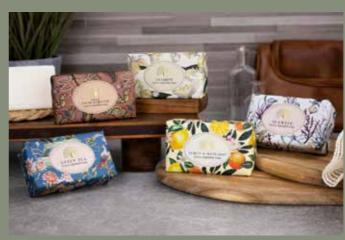

# COLLECTION

B. CHI0038

GREEN TEA luxury vegetable soap

LEMON & MANDARIN luxury vegetable soap

D. CHI0036

Our new soap wrap designs from our Vintage Collection blend nostalgia with a fresh, modern twist. Each of the five designs celebrates one of our classic soap fragrances, featuring elegant illustrations and vibrant colours. Offering a sophisticated, yet sentimental, homage to the past. Perfect for anyone who appreciates the charm of vintage-inspired aesthetics with a modern edge.

### 190G SOAP BARS

 A. INDIAN SANDALWOOD
 B. JASMINE

 CHI0035 | # IN CASE: 8
 CHI0038 | # IN CASE: 8

**C. GREEN TEA** CHI0034 | # IN CASE: 8

A. CHI0035

 D. LEMON & MANDARIN
 E. SEAWEED

 CHI0036 | # IN CASE: 8
 CHI0037 | # IN CASE: 8