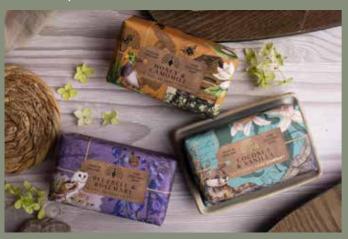

# COLLECTION

B. CHI0038

GREEN TEA luxury vegetable soap

LEMON & MANDARIN luxury vegetable soap

D. CHI0036

Our new soap wrap designs from our Vintage Collection blend nostalgia with a fresh, modern twist. Each of the five designs celebrates one of our classic soap fragrances, featuring elegant illustrations and vibrant colours. Offering a sophisticated, yet sentimental, homage to the past. Perfect for anyone who appreciates the charm of vintage-inspired aesthetics with a modern edge.