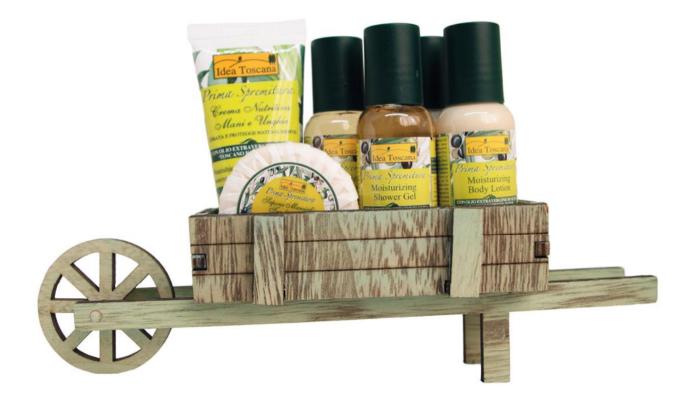

## MINI GREEN WHEELBARROW COUNTRY CHIC

Reseller Price € 8,25

Retail Price € 16,50

#### CODE: COLP0054

Content: Body lotion 35 ml, Shower gel 35 ml, Shampoo 35 ml, Hair Conditioner 35 ml, Soap 30g, Hand cream 30ml

Measures: 23 x 14h cm