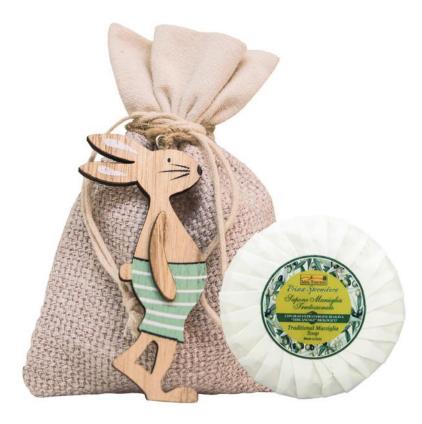

## **BUNNY CREAM COTTON BAG**

Reseller Price € 2,75 Retail Price € 5,50

#### CODE: COLP0059

Content: Soap 100g

Measures: 10 x 13,5 h cm