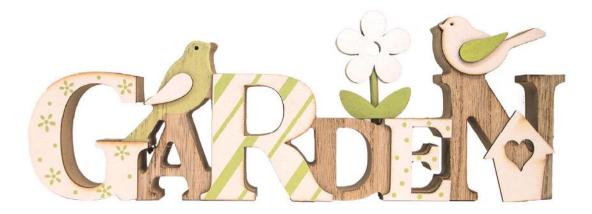

## **GARDEN WOOD DECORATION**

Reseller Price € 3,50 Retail Price € 7,00

### CODE: COLP0061

Measures: 25,5 x 9 h cm