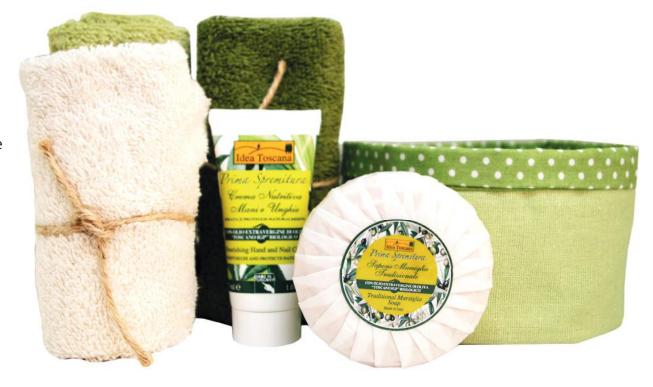

## **COTTON COURTESY BASKET FOR GUESTS**

Reseller Price € 11,75 Retail Price € 23,50

#### CODE: COLP0053

Content: 3 Lavette, dark green, light green and cream, Soap 100g, Hand cream 30ml

Measures: ø 12,5cm, h 18 cm

Body sponge