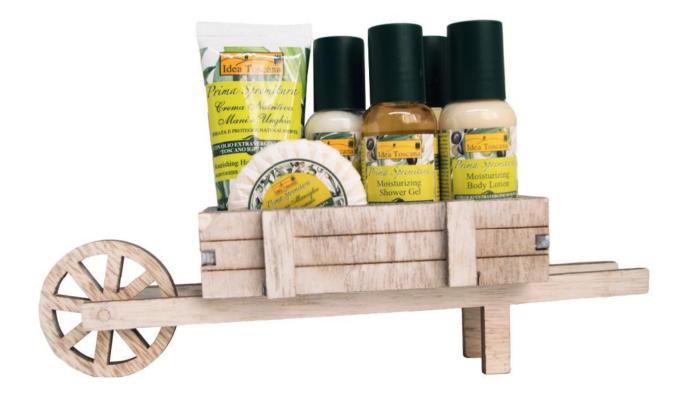

## **MINI WHITE WHEELBARROW COUNTRY CHIC**

Reseller Price € 8,25 Retail Price € 16,50

#### CODE: COLP0055

Content: Body lotion 35 ml, Shower gel 35 ml, Shampoo 35 ml, Hair Conditioner 35 ml, Soap 30g, Hand cream 30ml

Measures: 23 x 14h cm