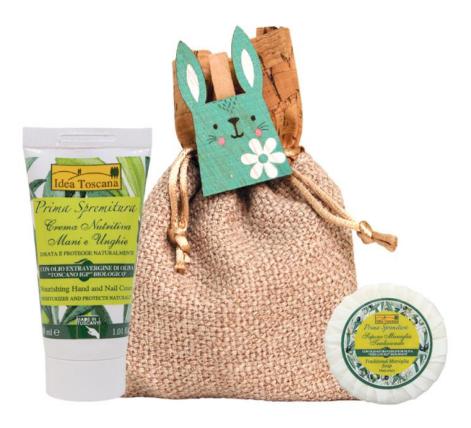

## HAND GIFT KIT

Reseller Price € 4,25 Retail Price € 8,50

#### CODE: COLP0044

Content: Cotton and cork bag with Hand cream 30ml and Soap 30g with bunny decoration

Measures: 10 x 14 x 3 cm