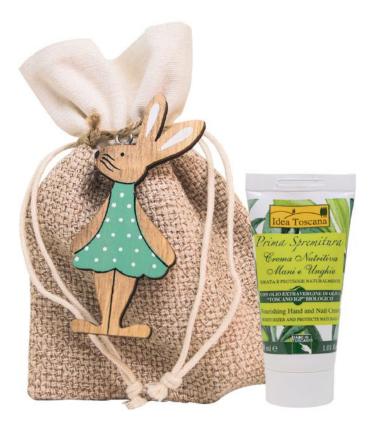

## **ECRU BUNNY COTTON BAG**

### Reseller Price € 3,25 Retail Price € 6,50

#### CODE: COLP0060

Content: Hand cream 30ml

Measures: 10 x 13,5 h cm