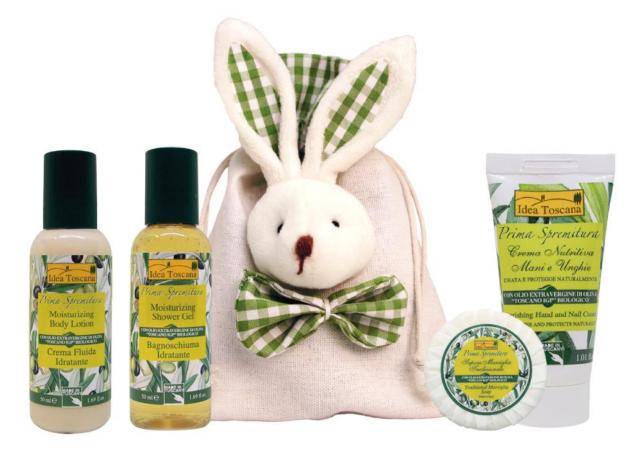

## **SQUARED RABBIT BAG**

Reseller Price € 6,00 Retail Price € 12,00

### CODE: COLP0057

Content: Shower gel and Body lotion 50ml, Hand cream 30ml e Soap 30g

Measures: 13, 5 x 16 h cm