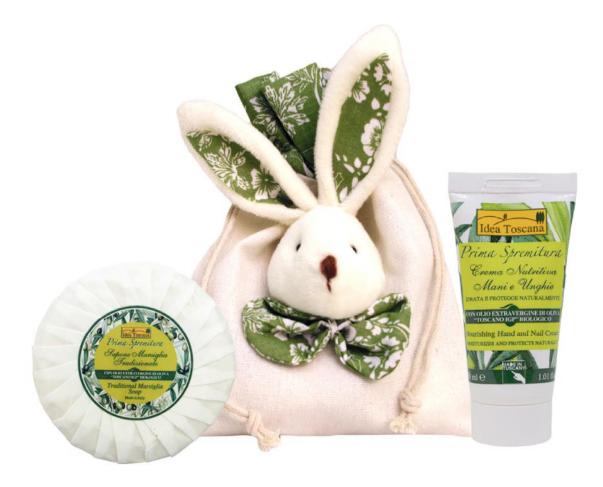

## **FLOWERED RABBIT BAG**

Reseller Price € 5,25 Retail Price € 10,50

### CODE: COLP0056

Content: Hand cream 30ml, Soap 100g

Measures: 13, 5 x 16 h cm