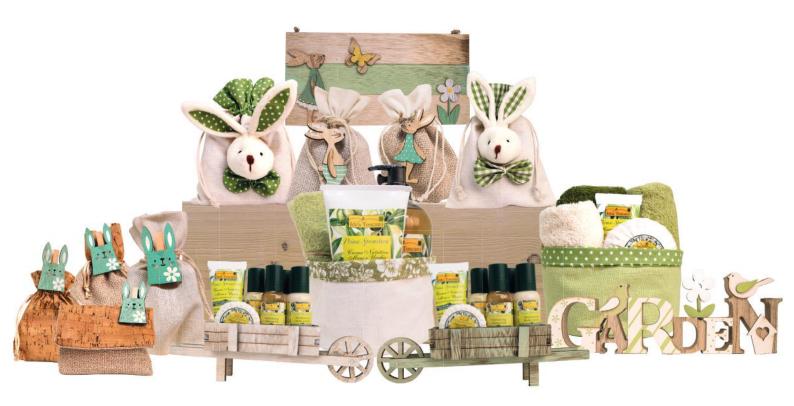

## MINI GREEN WHEELBARROW COUNTRY CHIC

Reseller Price € 8,25

Retail Price € 16,50

#### CODE: COLP0054

Content: Body lotion 35 ml, Shower gel 35 ml, Shampoo 35 ml, Hair Conditioner 35 ml, Soap 30g, Hand cream 30ml

Measures: 23 x 14h cm

## **MINI WHITE WHEELBARROW COUNTRY CHIC**

Reseller Price € 8,25 Retail Price € 16,50

#### CODE: COLP0055

Content: Body lotion 35 ml, Shower gel 35 ml, Shampoo 35 ml, Hair Conditioner 35 ml, Soap 30g, Hand cream 30ml

Measures: 23 x 14h cm

## **FLOWERED RABBIT BAG**

Reseller Price € 5,25 Retail Price € 10,50

## **SQUARED RABBIT BAG**

Reseller Price € 6,00 Retail Price € 12,00

## **POIS RABBIT BAG**

Reseller Price € 4,75 Retail Price € 9,50

## **GARDEN WOOD DECORATION**

Reseller Price € 3,50 Retail Price € 7,00

## **WOODEN DECORATION WELCOME SPRING**

Reseller Price € 3,25 Retail Price € 6,50