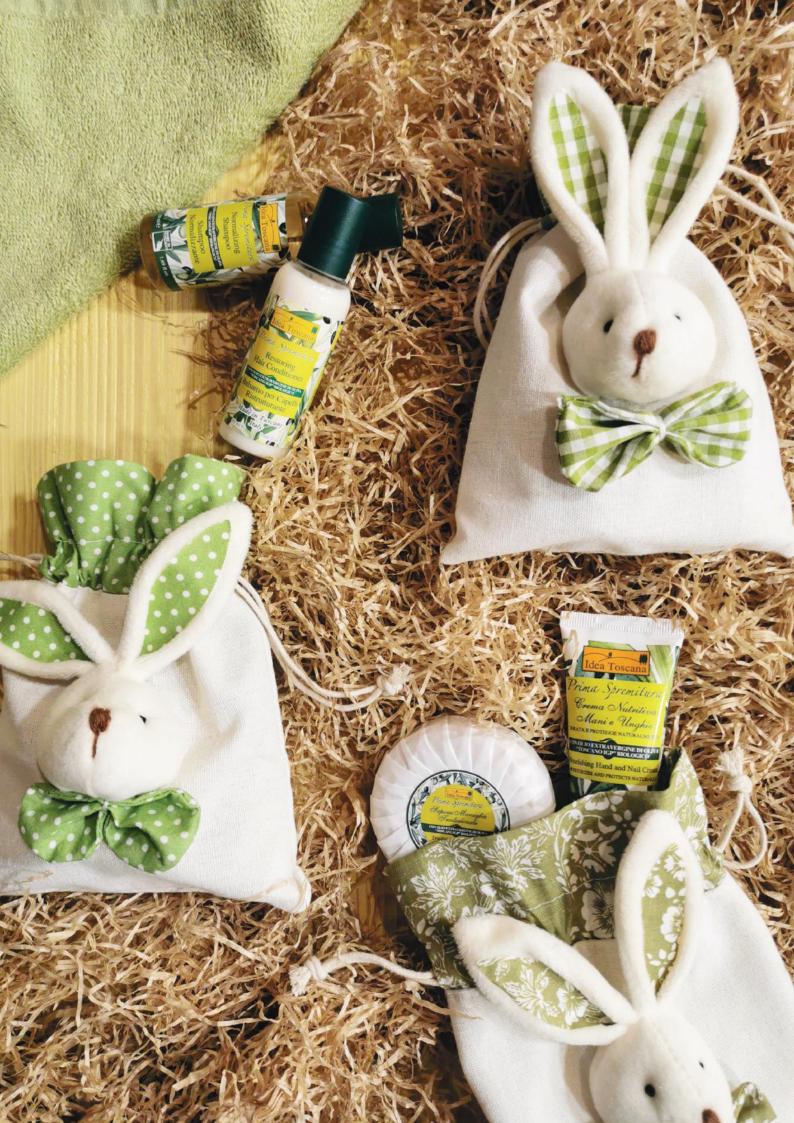

## **BUNNY CREAM COTTON BAG**

Reseller Price € 2,75 Retail Price € 5,50

#### CODE: COLP0059

Content: Soap 100g

Measures: 10 x 13,5 h cm

## **ECRU BUNNY COTTON BAG**

### Reseller Price € 3,25 Retail Price € 6,50

#### CODE: COLP0060

Content: Hand cream 30ml

Measures: 10 x 13,5 h cm