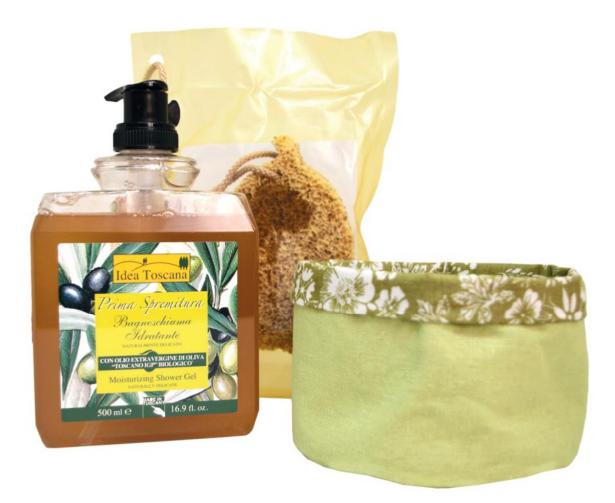

## **BODY COTTON BASKET: CLEAN**

Reseller Price € 19,00 Retail Price € 38,00

#### CODE: COLP0051

Content: Moisturizing Shower Gel 500 ml Exfoliating Body sponge