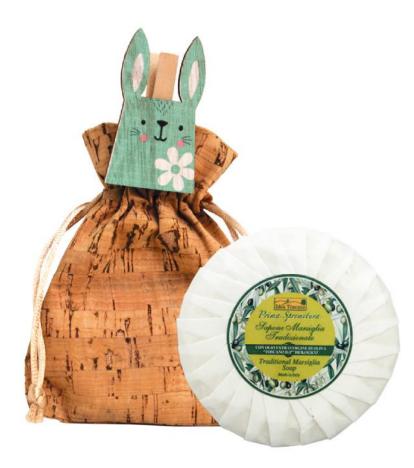

## **SOAP GIFT KIT**

### Reseller Price € 2,75 Retail Price € 5,50

## CODE: COLP0043

Content: Cork bag with Soap 100g with bunny decoration

Measures: 9 x 3 x 11 cm