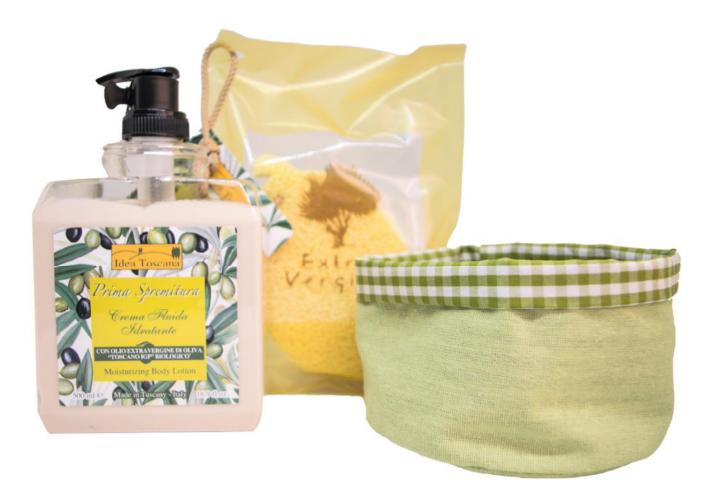

## **BODY COTTON BASKET: MOISTURIZE**

Reseller Price € 18,50

Retail Price € 37,00

#### CODE: COLP0052

Content: Moisturizing Body Lotion 500 ml Soft Body Sponge