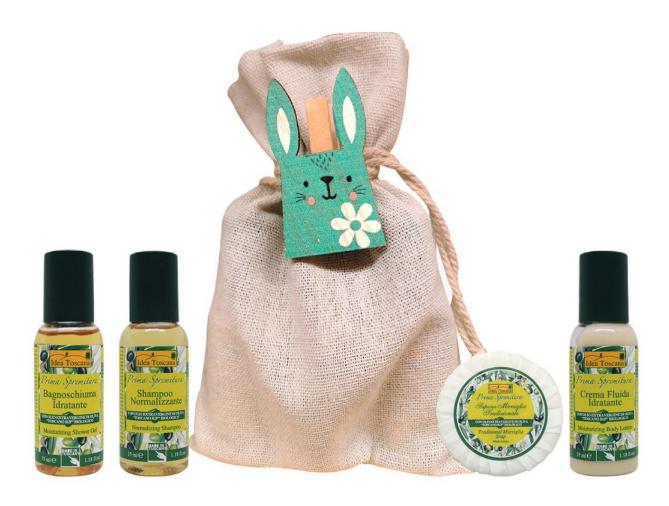

## **BATH AND SHOWER GIFT SET**

Reseller Price € 3,00 Retail Price € 6,00

### CODE: COLP0046

Content: Cotton bag, 3x35ml: Shampoo, Shower gel, Body Lotion and Soap 30g with bunny decoration

Measures: 12 x 5 x 14 cm