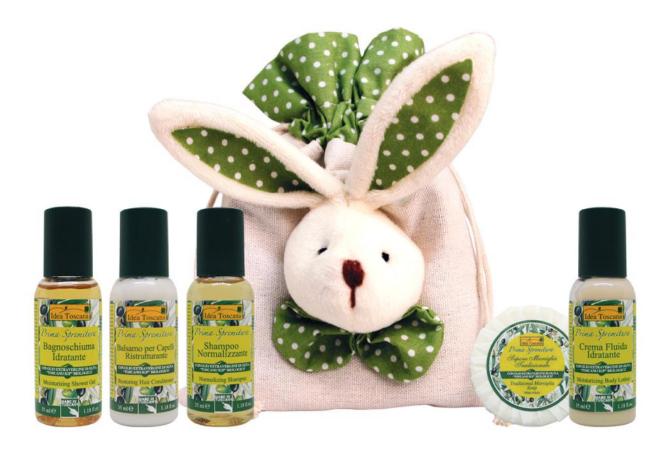

## **POIS RABBIT BAG**

Reseller Price € 4,75 Retail Price € 9,50

### CODE: COLP0058

Content: 4x35ml Body lotion, Shower gel, Shampoo, Hair conditioner, Soap 30g

Measures: 13, 5 x 16 h cm