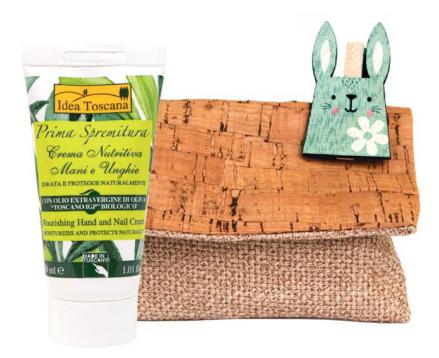

## **MINI POUCHETTE WITH HAND CREAM**

Reseller Price € 3,25 Retail Price € 6,50

#### CODE: COLP0045

Content: Cork and cotton handkerchief pouch with hand cream 30ml and bunny decoration

Measures: 11 x 3 x 9 cm