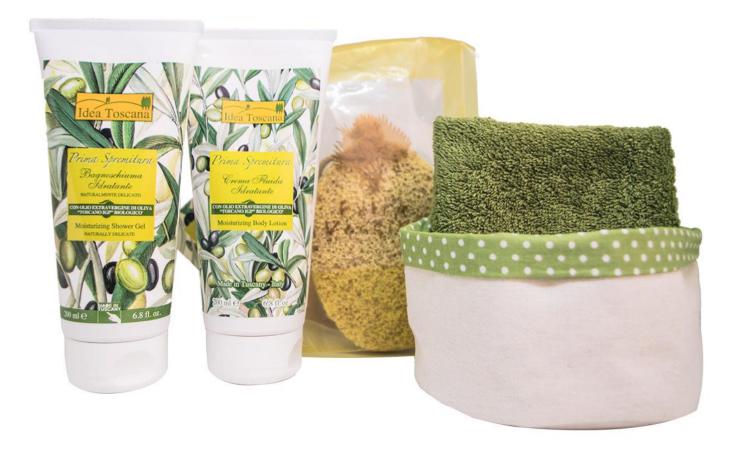

## **BODY COTTON BASKET: CLEAN+MOISTURIZE**

Reseller Price €25,75

Retail Price € 51,50

#### CODE: COLP0049

Content: Moisturizing body lotion 200 ml Moisturizing Shower Gel 200 ml Exfoliating Body sponge Lavette