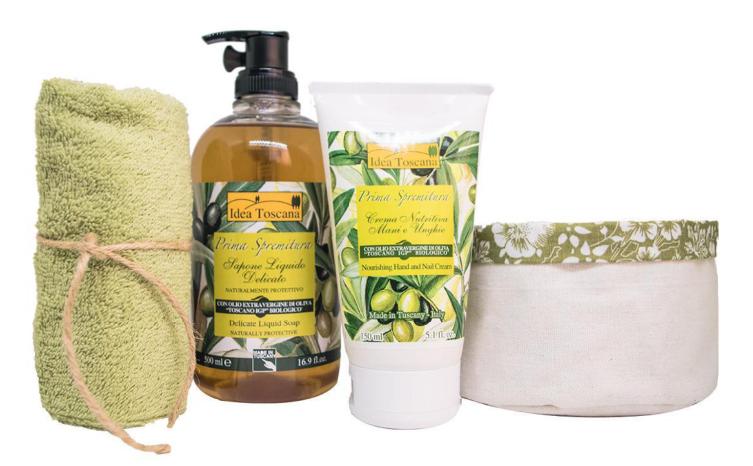

## HAND CARE COTTON BASKET

Reseller Price € 18,25 Retail Price € 36,50

#### CODE: COLP0050

Content: Liquid Soap 500 ml Hand and Nail Cream 150 ml Lavette