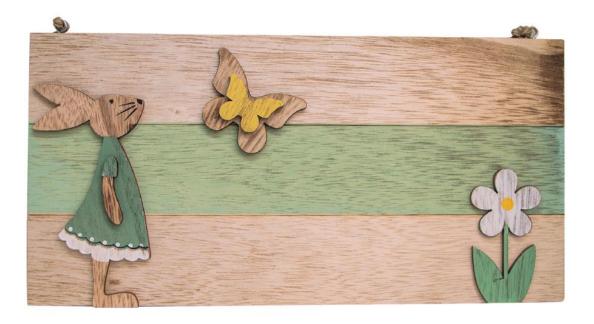

## **WOODEN DECORATION WELCOME SPRING**

Reseller Price € 3,25 Retail Price € 6,50

### CODE: COLP0062

Measures: 26 x 13 h cm