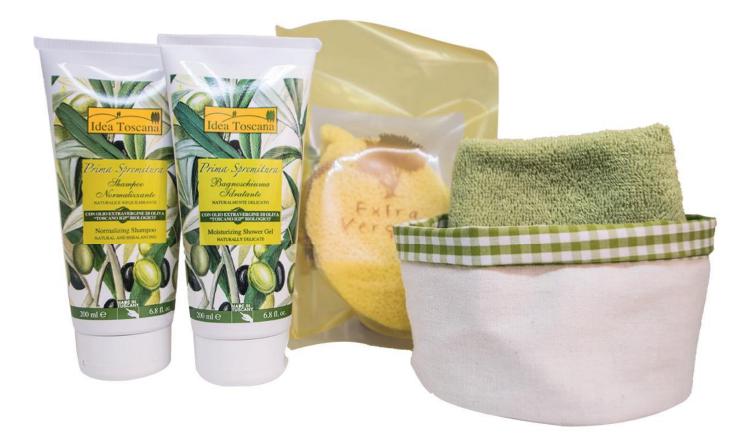

## **BODY AND HAIR COTTON BASKET**

Reseller Price € 22,75 Retail Price € 45,50

#### CODE: COLP0048

Content: Normalizing Shampoo 200 ml Moisturizing Shower Gel 200 ml Soft Body Sponge Lavette