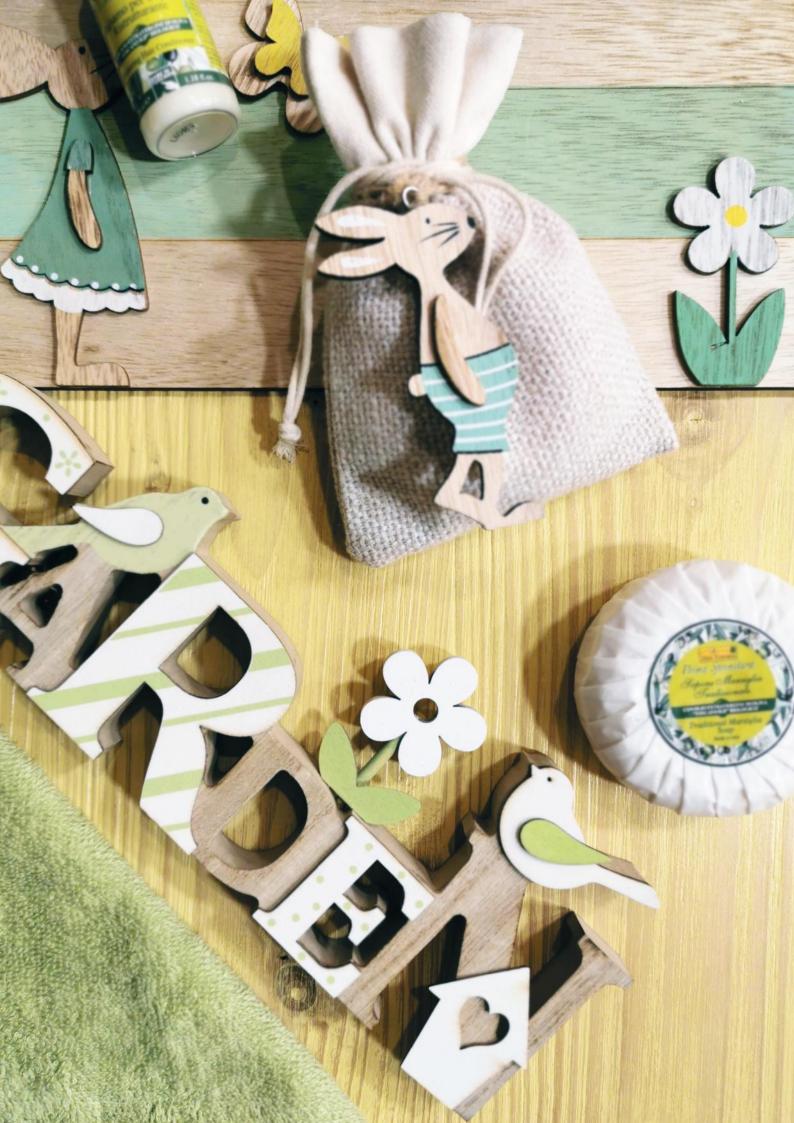

## **BUNNY CREAM COTTON BAG**

Reseller Price € 2,75 Retail Price € 5,50

#### CODE: COLP0059

Content: Soap 100g

Measures: 10 x 13,5 h cm

## **GARDEN WOOD DECORATION**

Reseller Price € 3,50 Retail Price € 7,00

### CODE: COLP0061

Measures: 25,5 x 9 h cm