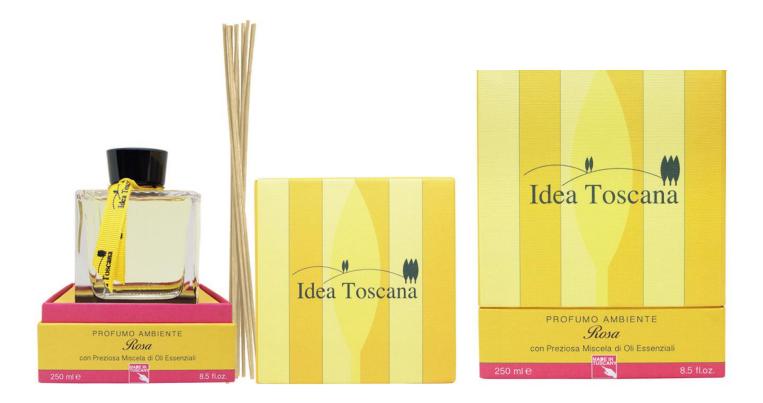

# ROSE ROOM FRAGRANCE 250 ml with a Precious Blend of Essential Oils

This typical cubic glass bottle contains a unique blend of natural essential oils adding elegance and warmth to any environment.

For its creation the most discerning techniques of aromatherapy have been used.

This warm and harmonious fragrance will be gently released through natural wood sticks of Idea Toscana and it will add elegance and warmth to any environment.

| Format | Code  |
|--------|-------|
| 250 ml | 30529 |