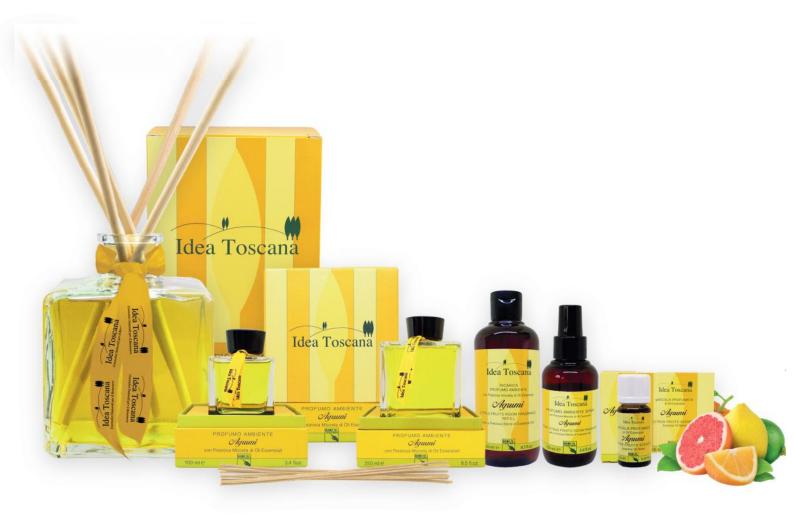

## The Authentic Tuscan Natural Fragrances

The olfactory line of Idea Toscana includes: Room Fragrance, Room Fragrance Spray and Scented Essential oil Blend, in the Fragrances Olive, Rose and Citrus Fruits.

The most discerning techniques of aromatherapy have been used to create a unique blend of Natural essential oils. Natural essential oils, dosed according to the most refined aromatherapy techniques, evoke the scents of the Tuscan land making environments vital and harmonious.

The breath of nature at your home

Olfactory Line

Olive Fragrance

Olfactory Line - Olive