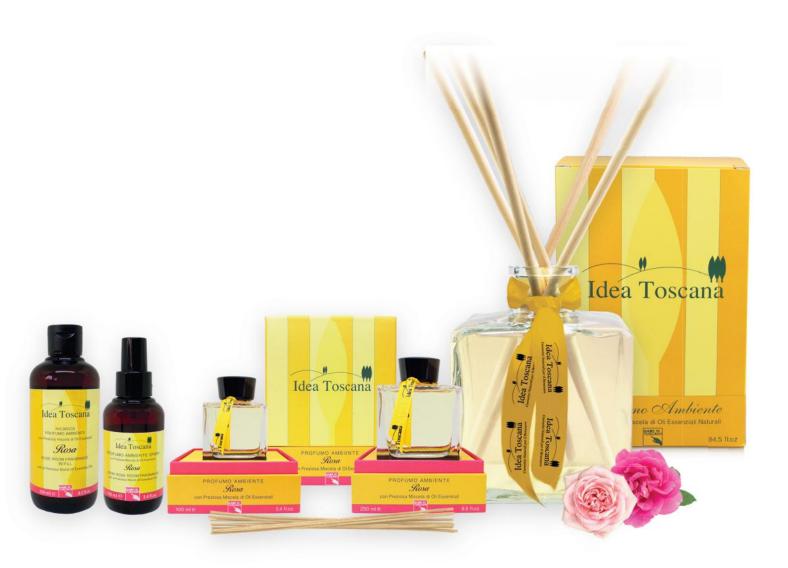

# ROSE ROOM FRAGRANCE 30 ml with a Precious Blend of Essential Oils

Small 30 ml diffuser for a healthy and fresh environment everywhere, even when you are travelling. Ideal for small rooms, your desk, a small gift or to take with you to a hotel room.

This unique blend of natural essential oils add elegance and warmth to any environment. For its creation the most discerning techniques of aromatherapy have been used.

This warm and harmonious fragrance will be gently released through natural wood sticks of Idea Toscana.

| Format | Code  |
|--------|-------|
| 30 ml  | 30535 |

Olfactory Line

# ROSE ROOM FRAGRANCE 100 ml with a Precious Blend of Essential Oils

This typical cubic glass bottle contains a unique blend of natural essential oils adding elegance and warmth to any environment.

For its creation the most discerning techniques of aromatherapy have been used.

This warm and harmonious fragrance will be gently released through natural wood sticks of Idea Toscana and it will add elegance and warmth to any environment.

| Format | Code  |
|--------|-------|
| 100 ml | 30528 |

# ROSE ROOM FRAGRANCE 250 ml with a Precious Blend of Essential Oils

This typical cubic glass bottle contains a unique blend of natural essential oils adding elegance and warmth to any environment.

For its creation the most discerning techniques of aromatherapy have been used.

This warm and harmonious fragrance will be gently released through natural wood sticks of Idea Toscana and it will add elegance and warmth to any environment.

| Format | Code  |
|--------|-------|
| 250 ml | 30529 |