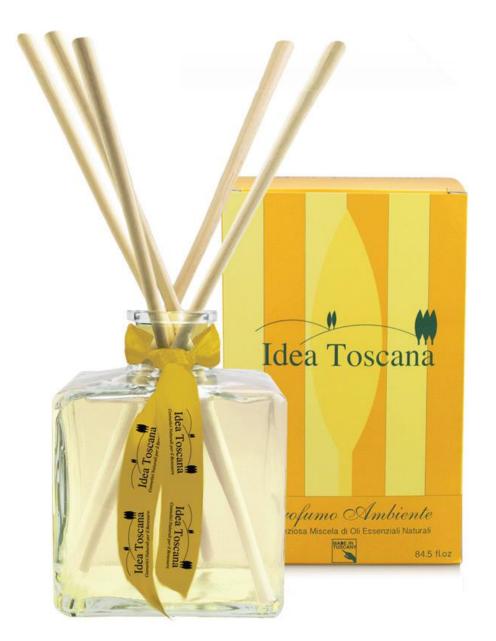

# ROSE ROOM FRAGRANCE 100 ml with a Precious Blend of Essential Oils

This typical cubic glass bottle contains a unique blend of natural essential oils adding elegance and warmth to any environment.

For its creation the most discerning techniques of aromatherapy have been used.

This warm and harmonious fragrance will be gently released through natural wood sticks of Idea Toscana and it will add elegance and warmth to any environment.

| Format | Code  |
|--------|-------|
| 100 ml | 30528 |