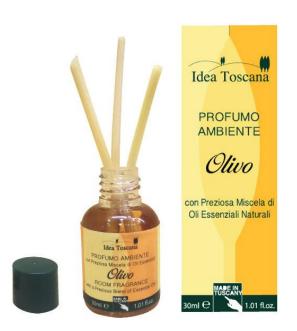

# OLIVE ROOM FRAGRANCE 300 ml with a Precious Blend of Natural Essential Oils

Small 30 ml diffuser for a healthy and fresh environment everywhere, even when you are travelling. Ideal for small rooms, your desk, a small gift or to take with you to a hotel room.

This unique blend of natural essential oils add elegance and warmth to any environment. For its creation the most discerning techniques of aromatherapy have been used.

This warm and harmonious fragrance will be gently released through natural wood sticks of Idea Toscana.

#### **Ingredients:**

| Format | Code  |
|--------|-------|
| 30 ml  | 30533 |

Olfactory Line - Olive