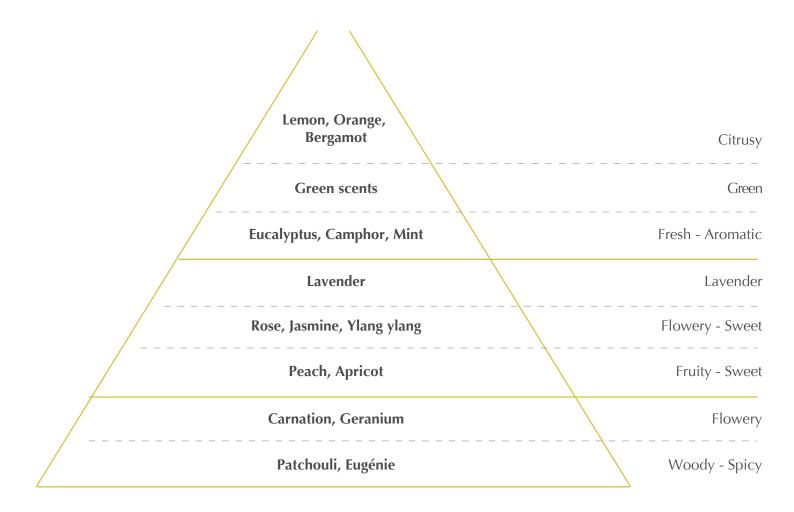

## OLFACTORY PYRAMID CITRUS FRUITS FRAGRANCE

### **Head notes**

In the first impact of the fragrance the cheerful sparkle of citrus fruits will be released, scented with orange, lemon and bergamot. Light green and herbaceous scents introduce the fresh limpidity of eucalyptus mint and camphor.

### **Heart notes**

In the heart of the fragrance persist the aromatic notes enhanced by the scented and relaxing lavender, which is then declined in a fleeting floral mix of rose, jasmine and ylang ylang. The sweetness of this tropical flower introduces the juicy peach and apricot delicacy.

#### **Base notes**

The final part blends into light floral trails of carnation and geranium that leave space for a woody undertone of patchouli and spicy eugénie.