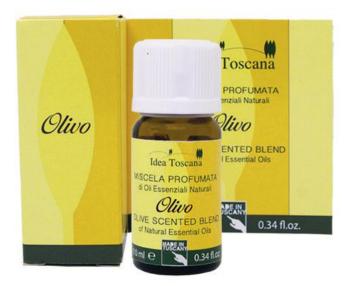

## SCENTED BLEND OF NATURAL ESSENTIAL OILS, OLIVE

Blend of Essential Oils for Essential Oil Burners, Aroma Lamps, for perfuming surroundings, perfumed cards, ceramic rings for lamps and for refreshing the Pot-Pourri.

#### **Ingredients:**

Turpentine Oil, Citrus aurantium dulcis Peel Oil, Limonene, Lavandula hybrida Extract, Linalool, Usnea barbata Extract, Cinnamal, Eugenol, Thuja occidentalis Leaf Oil, Eugenia caryophyllus Leaf Oil, Juniperus mexicana Wood Oil, Mentha arvensis Extract, Pogostemon cablin Leaf Oil, Canarium luzonicum Gum Nonvolatiles, Cistus ladaniferus Resin, Salvia offcinalis Oil, Lavandula hybrida Oil, Cinnamomum cassia Leaf Oil, Nopyl Acetate, 4-tert-Butylcyclohexyl Acetate.

| Format | Code  |
|--------|-------|
| 10 ml  | 30006 |

Olfactory Line - Olive