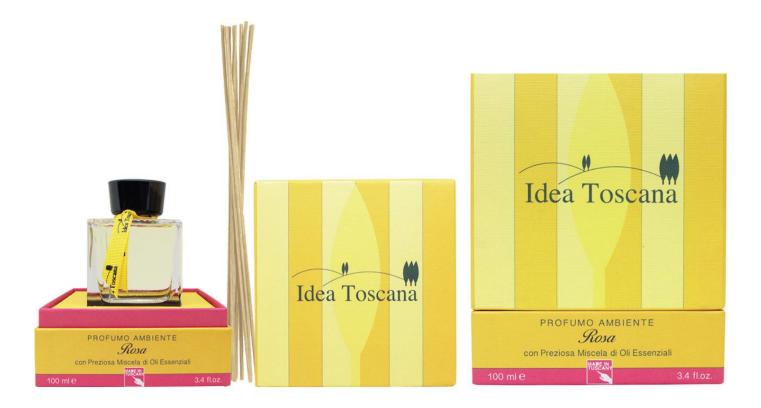

# ROSE ROOM FRAGRANCE 100 ml with a Precious Blend of Essential Oils

This typical cubic glass bottle contains a unique blend of natural essential oils adding elegance and warmth to any environment.

For its creation the most discerning techniques of aromatherapy have been used.

This warm and harmonious fragrance will be gently released through natural wood sticks of Idea Toscana and it will add elegance and warmth to any environment.

| Format | Code  |
|--------|-------|
| 100 ml | 30528 |