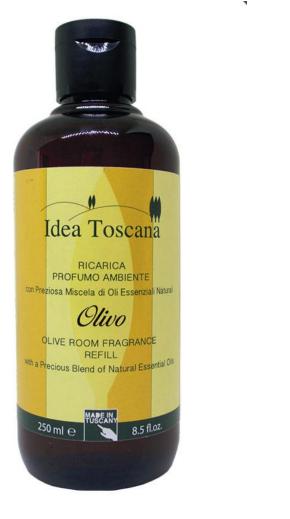

# OLIVE ROOM FRAGRANCE REFILL 250 ml with a Precious Blend of Natural Essential Oils

For its creation the most discerning techniques of aromatherapy have been used. This warm and harmonious fragrance will add elegance and warmth to any environment.

#### **Ingredients:**

| Format | Code   |
|--------|--------|
| 250 ml | 3006.1 |

Olfactory Line - Olive