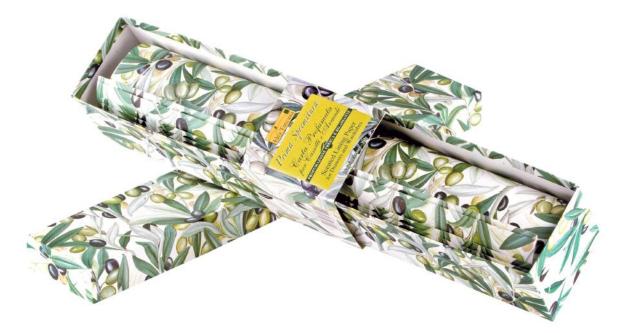

## SCENTED DRAWER LINING PAPER

The Scented Lining Paper for Drawers and Wardrobes is part of a deep-rooted Tuscan custom that considers the care and the embellishment of the domestic rooms as an ancient tradition that must be respected.

The distinctive design of the Tuscan Olive that decorates this exclusive Scented Lining Paper will bring a refined touch of class and cheerfulness into your home.

The elegant covered gift box in which the sheets of Scented Lining Paper are rolled up turns this product into a pleasant gift idea. Beautiful and resistant, perfect for covering drawers and wardrobes, it keeps clothing and fine lingerie scented for a long time with its fresh and relaxing fragrance, giving you a pleasant feeling of well-being.

Contains 6 papers: 42 cm x 61 cm – 16,5 inches x 24 inches.

| Format    | Code  |
|-----------|-------|
| 42 x 61cm | 30319 |

Olfactory Line

Citrus Fruits Fragrance

Olfactory Line - Citrus Fruits