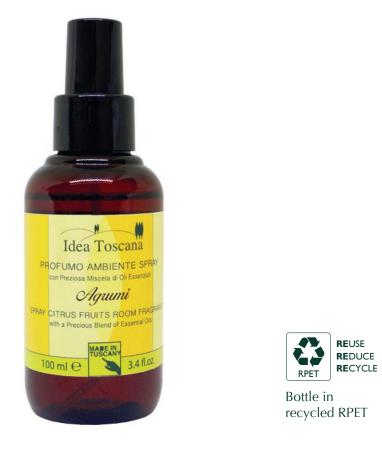

# CITRUS FRUITS ROOM FRAGRANCE SPRAY 100 ml with a Precious Blend of Essential Oils

For its creation the most discerning techniques of aromatherapy have been used. This warm and harmonious fragrance will add elegance and warmth to any environment.

#### **Ingredients:**

| Format | Code  |
|--------|-------|
| 100 ml | 30526 |

Olfactory Line - Citrus Fruits