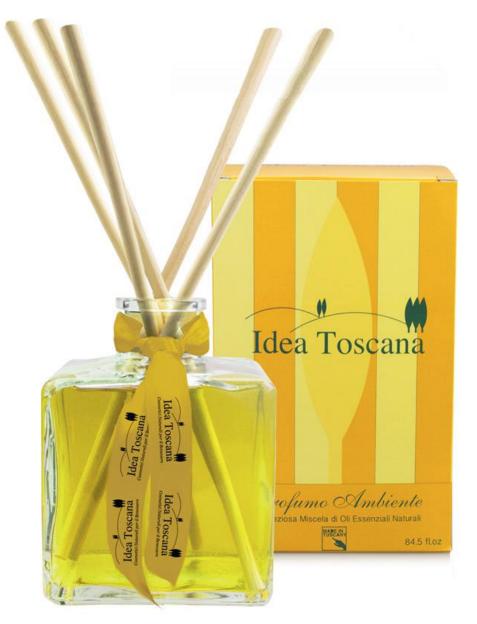

## BIG ROOM FRAGRANCE OLIVE

This typical cubic glass bottle contains a unique blend of natural essential oils adding elegance and warmth to any environment. For its creation the most discerning techniques of aromatherapy have been used.

This warm and harmonious fragrance will be gently released through 5 natural wood sticks included. Measures: lenght 60cm,  $\emptyset$  1cm.

The room fragrance of Idea Toscana will add elegance and warmth to any environment.

Measures:15 x 15 x 20 h

### **Ingredients:**

| Format | Code       |
|--------|------------|
| 2,5 L  | 30505LT2.5 |

Olfactory Line - Olive