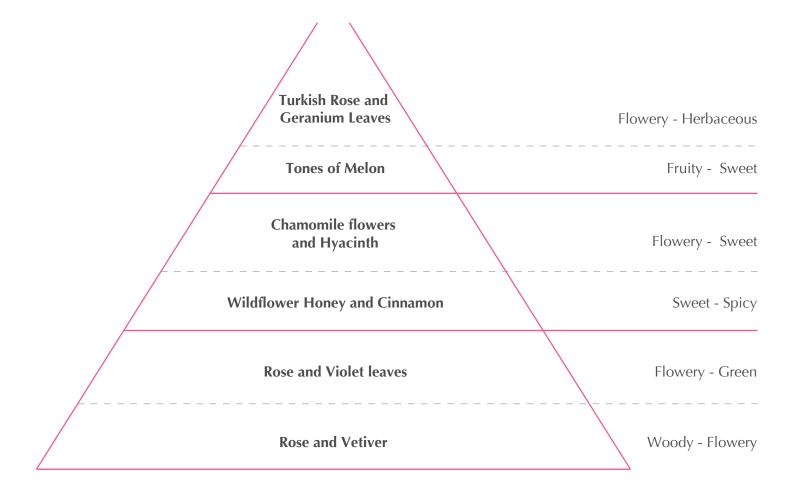

## **OLFACTORY PYRAMID ROSE FRAGRANCE**

### **Head notes**

The head of the fragrance is characterized by a blend of floral and fresh notes of Turkish rose and geranium leaves with very slight fruity accents of melon.

### **Heart notes**

At the heart of the composition emerges the sweetness of chamomile flowers and hyacinth, intensified by a scent of wildflower honey and delicate spicy traces of cinnamon.

### **Base notes**

The final part is embellished with a harmony of notes of violet leaves and vetiver, which, together with the dominant notes of rose, give a gentle persistence.

Olfactory Line - Rose