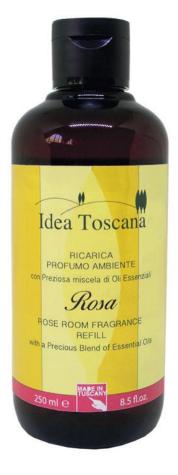

# ROSE ROOM FRAGRANCE REFILL 250 ml with a Precious Blend of Essential Oils

For its creation the most discerning techniques of aromatherapy have been used. This warm and harmonious fragrance will add elegance and warmth to any environment.

Bottle in recycled RPET

| Format | Code  |
|--------|-------|
| 250 ml | 30531 |

Olfactory Line - Rose