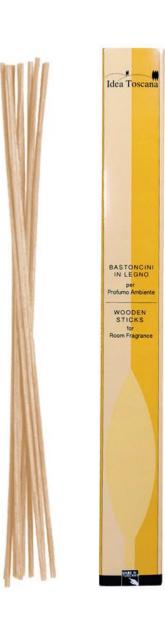

## WOOD STICKS

The wood Home Fragrance Sticks of Idea Toscana.

They allow the perfumed essences and the essential oils to be diffused in any environment in a natural and efficient way.

They can be adapted to every type of home diffuser. Set of 10 wood sticks.

Measures: lenght 32 cm.

| Format    | Code  |
|-----------|-------|
| 10 sticks | 38510 |

Olfactory Line - Olive