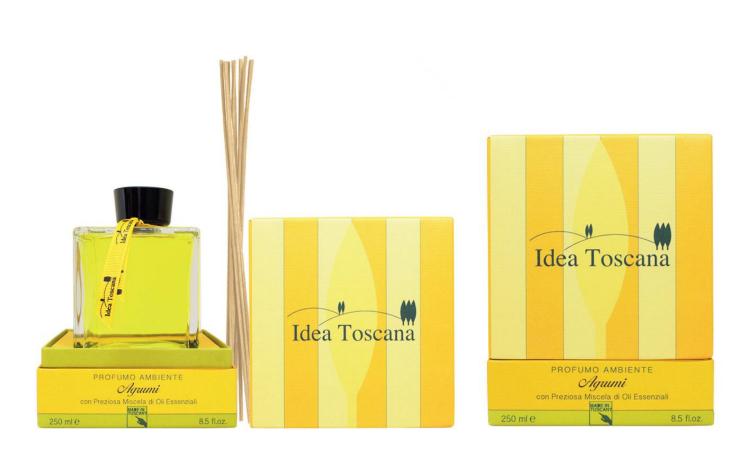

# CITRUS FRUITS ROOM FRAGRANCE 250 ml with a Precious Blend of Essential Oils

This typical cubic glass bottle contains a unique blend of natural essential oils adding elegance and warmth to any environment.

For its creation the most discerning techniques of aromatherapy have been used.

This warm and harmonious fragrance will be gently released through natural wood sticks of Idea Toscana and it will add elegance and warmth to any environment.

### **Ingredients:**

| Format | Code  |
|--------|-------|
| 250 ml | 30525 |

Olfactory Line - Citrus Fruits