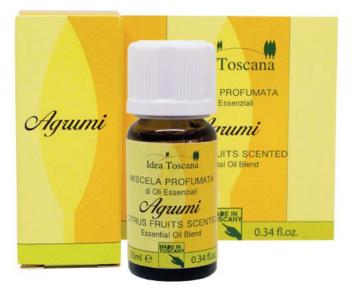

## SCENTED BLEND OF ESSENTIAL OILS, CITRUS FRUITS

Blend of Essential Oils for Essential Oil Burners, Aroma Lamps, for perfuming surroundings, perfumed cards, ceramic rings for lamps and for refreshing the Pot-Pourri.

#### **Ingredients:**

Geranyl Acetate, Geraniol, Citral, Linalool, D-Limonene, Citrus aurantium dulcis Flower Oil, Cymbopogon martini Oil, Lavandula hybrida Oil, Citrus limon Peel Oil, Pogostemon cablin Leaf Oil, Cananga odorata Flower Oil, Isopropyl Myristate, Carum carvi Fruit Oil, Eugenia caryophyllus Bud Oil, Linalyl Acetate, beta-Caryophyllene, Citronellol.

| Format | Code    |
|--------|---------|
| 10 ml  | 30006.2 |

Olfactory Line - Citrus Fruits