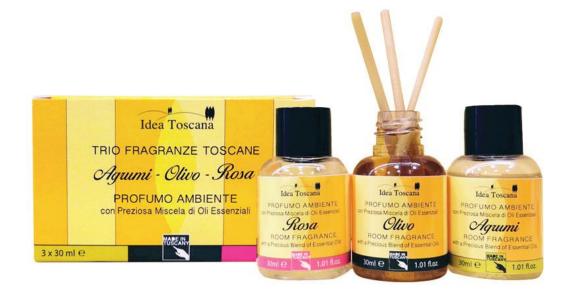

# TUSCAN FRAGRANCES TRIO: OLIVE - CITRUS FRUITS - ROSE with a Precious Blend of Essential Oils

3 Small 30 ml room diffusers for a healthy and fresh environment everywhere, even when you are travelling.

Ideal for small rooms, your desk, a small gift or to take with you to a hotel room.

This unique blend of natural essential oils add elegance and warmth to any environment. For its creation the most discerning techniques of aromatherapy have been used.

This warm and harmonious fragrance will be gently released through natural wood sticks of Idea Toscana.

| Format    | Code  |
|-----------|-------|
| 3 x 30 ml | 30536 |

Olfactory Line - Rose