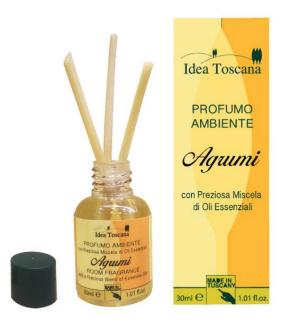

# CITRUS FRUITS ROOM FRAGRANCE 100 ml with a Precious Blend of Essential Oils

Small 30 ml diffuser for a healthy and fresh environment everywhere, even when you are travelling. Ideal for small rooms, your desk, a small gift or to take with you to a hotel room.

This unique blend of natural essential oils add elegance and warmth to any environment. For its creation the most discerning techniques of aromatherapy have been used.

This warm and harmonious fragrance will be gently released through natural wood sticks of Idea Toscana.

### **Ingredients:**

| Format | Code  |
|--------|-------|
| 30 ml  | 30534 |

Olfactory Line - Citrus Fruits