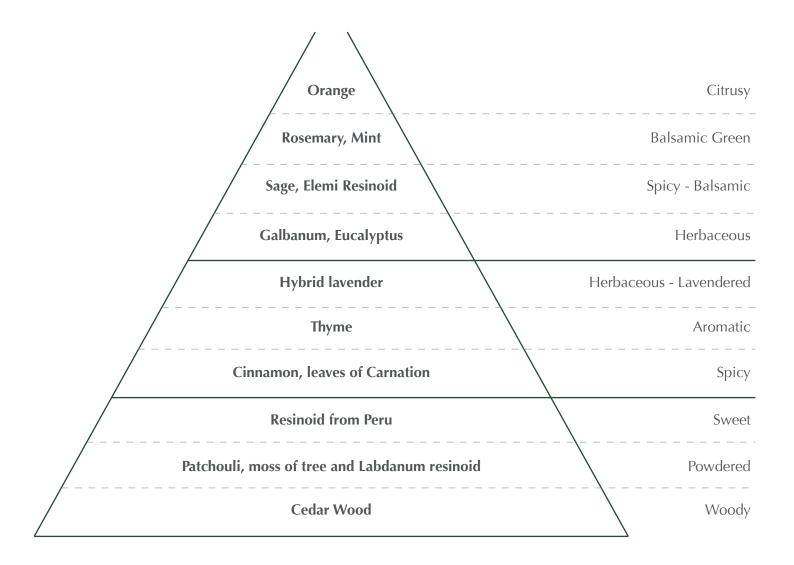

## OLFACTORY PYRAMID OLIVE FRAGRANCE

#### **Head notes**

The fresh smell of orange combines to an herbaceous and intense perfume of rosemary and mint, to disguise into aromatic tones of balsamic shades of sage and elemi resinoid. Traces of essence of galbanum, emphasized by a touch of eucaplyptus, give to the head of the fragrance a green and slightly balsamic aroma.

### **Heart notes**

The heart of the fragrance characterizes for a fresh and herbaceous harmony of notes of hybrid lavender harmoniously combined with the aromatic tones of thyme, with the pleasing and tenacious personality of cinnamon and with a slightly pungent scent of leaves of carnation.

#### **Base notes**

The final part of the composition is dominated by the woody and pleasant tones of the cedar tree that combines with the sweeter character of the resinoid from Peru, melting harmoniously in a powdered combination of patchouli, moss of tree and labdanum resinoid.