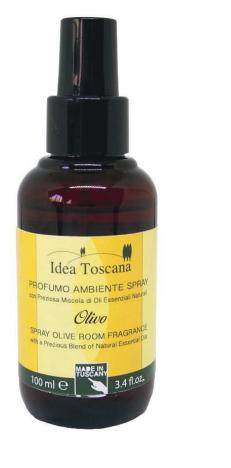

# ROOM FRAGRANCE SPRAY 100 ml OLIVE with a Precious Blend of Natural Essential Oils

For its creation the most discerning techniques of aromatherapy have been used. This warm and harmonious fragrance will add elegance and warmth to any environment.

Bottle in recycled RPET

### **Ingredients:**

| Format | Code  |
|--------|-------|
| 100 ml | 30532 |

Olfactory Line - Olive