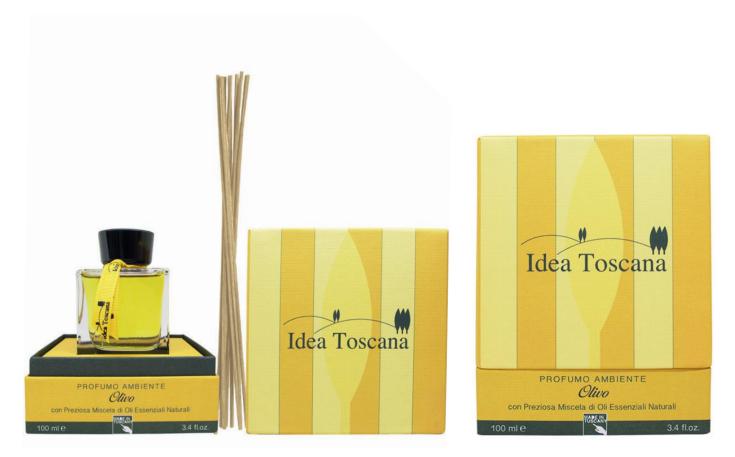

# ROOM FRAGRANCE 100 ml OLIVE with a Precious Blend of Natural Essential Oils

This typical cubic glass bottle contains a unique blend of natural essential oils adding elegance and warmth to any environment.

For its creation the most discerning techniques of aromatherapy have been used.

This warm and harmonious fragrance will be gently released through natural wood sticks of Idea Toscana and it will add elegance and warmth to any environment.

### **Ingredients:**

| Format | Code    |
|--------|---------|
| 100 ml | 30505.1 |

Olfactory Line - Olive