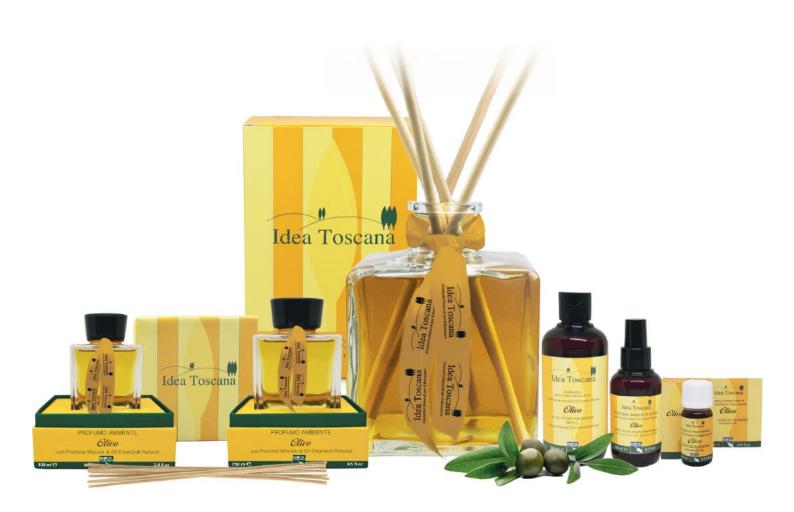

Olfactory Line - Olive

## SCENTED BLEND OF NATURAL ESSENTIAL OILS, OLIVE

Blend of Essential Oils for Essential Oil Burners, Aroma Lamps, for perfuming surroundings, perfumed cards, ceramic rings for lamps and for refreshing the Pot-Pourri.

# OLIVE ROOM FRAGRANCE 300 ml with a Precious Blend of Natural Essential Oils

Small 30 ml diffuser for a healthy and fresh environment everywhere, even when you are travelling. Ideal for small rooms, your desk, a small gift or to take with you to a hotel room.

This unique blend of natural essential oils add elegance and warmth to any environment. For its creation the most discerning techniques of aromatherapy have been used.

This warm and harmonious fragrance will be gently released through natural wood sticks of Idea Toscana.

# ROOM FRAGRANCE 100 ml OLIVE with a Precious Blend of Natural Essential Oils

This typical cubic glass bottle contains a unique blend of natural essential oils adding elegance and warmth to any environment.

# OLIVE ROOM FRAGRANCE 250 ml with a Precious Blend of Natural Essential Oils

This typical cubic glass bottle contains a unique blend of natural essential oils adding elegance and warmth to any environment.