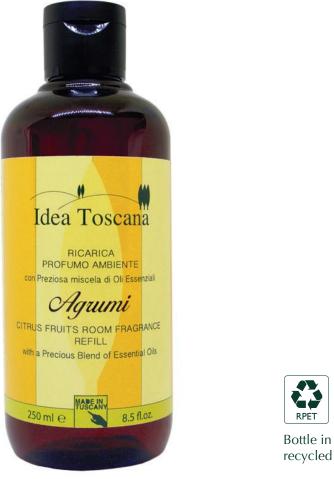

## CITRUS FRUITS ROOM FRAGRANCE REFILL 250 ml with a Precious Blend of Essential Oils

For its creation the most discerning techniques of aromatherapy have been used. This warm and harmonious fragrance will add elegance and warmth to any environment.

recycled RPET

### **Ingredients:**

| Format | Code  |
|--------|-------|
| 250 ml | 30527 |

Olfactory Line - Citrus Fruits