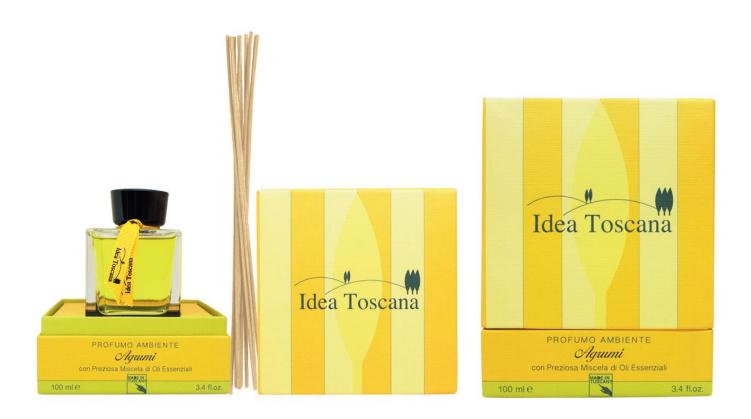

# CITRUS FRUITS ROOM FRAGRANCE 100 ml with a Precious Blend of Essential Oils

This typical cubic glass bottle contains a unique blend of natural essential oils adding elegance and warmth to any environment.

For its creation the most discerning techniques of aromatherapy have been used.

This warm and harmonious fragrance will be gently released through natural wood sticks of Idea Toscana and it will add elegance and warmth to any environment.

### **Ingredients:**

| Format | Code  |
|--------|-------|
| 100 ml | 30524 |

Olfactory Line - Citrus Fruits