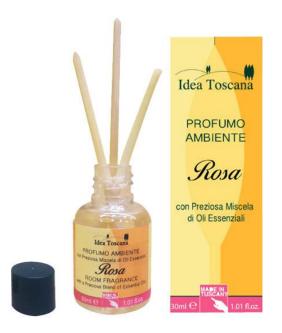

# ROSE ROOM FRAGRANCE 30 ml with a Precious Blend of Essential Oils

Small 30 ml diffuser for a healthy and fresh environment everywhere, even when you are travelling. Ideal for small rooms, your desk, a small gift or to take with you to a hotel room.

This unique blend of natural essential oils add elegance and warmth to any environment. For its creation the most discerning techniques of aromatherapy have been used.

This warm and harmonious fragrance will be gently released through natural wood sticks of Idea Toscana.

| Format | Code  |
|--------|-------|
| 30 ml  | 30535 |

Olfactory Line