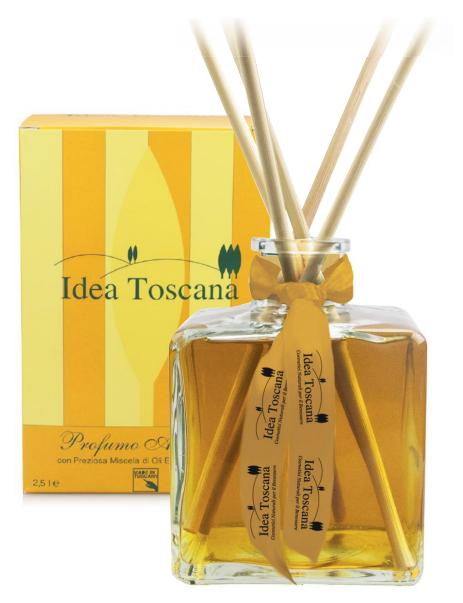

# OLIVE ROOM FRAGRANCE 250 ml with a Precious Blend of Natural Essential Oils

This typical cubic glass bottle contains a unique blend of natural essential oils adding elegance and warmth to any environment.

For its creation the most discerning techniques of aromatherapy have been used.

This warm and harmonious fragrance will be gently released through natural wood sticks of Idea Toscana and it will add elegance and warmth to any environment.

### **Ingredients:**

| Format | Code    |
|--------|---------|
| 250 ml | 30505.2 |

Olfactory Line