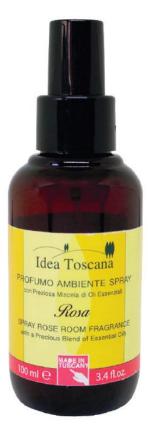

# ROSE ROOM FRAGRANCE SPRAY 100 ml with a Precious Blend of Essential Oils

For its creation the most discerning techniques of aromatherapy have been used. This warm and harmonious fragrance will add elegance and warmth to any environment.

Bottle in recycled RPET

| Format | Code  |
|--------|-------|
| 100 ml | 30530 |

Olfactory Line - Rose