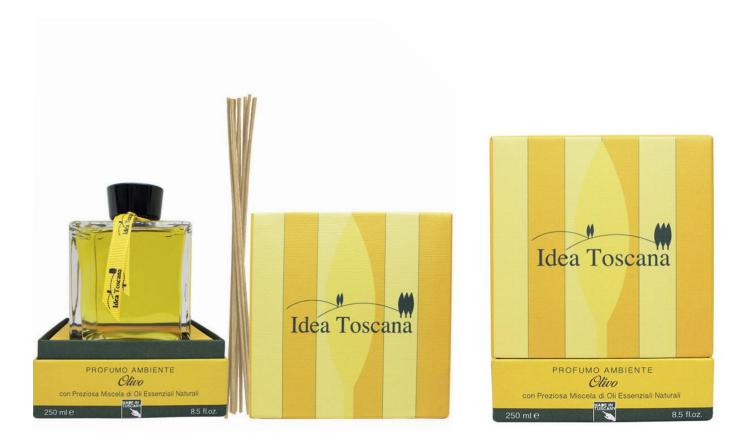

# OLIVE ROOM FRAGRANCE 250 ml with a Precious Blend of Natural Essential Oils

This typical cubic glass bottle contains a unique blend of natural essential oils adding elegance and warmth to any environment.

For its creation the most discerning techniques of aromatherapy have been used.

This warm and harmonious fragrance will be gently released through natural wood sticks of Idea Toscana and it will add elegance and warmth to any environment.

### **Ingredients:**

| Format | Code    |
|--------|---------|
| 250 ml | 30505.2 |

Olfactory Line