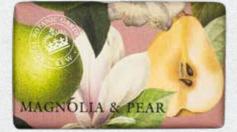

AGNOTLA & FEAR

TANIC

d

LDERFLOWER & POMELØ

#### Magnolia & Pear KGLGB009

Top notes of magnolia and pear combine with a heart of orchid, freesia, rose and lily and a musk base of amber and patchouli to create this