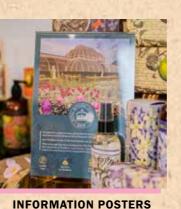

> > > Soap Saver Pouch WB001 # IN CASE: 16

en

CDU3 SOAP BAR CDU HOLDS 4 CASES (24 SOAP BARS)

MADE IN ENGLA

A4 (POK02) OR A5 (POK3)

**TRIANGLE TENT CARD** 3 SIDED TENT CARD (POK01)

All profits from RBG Kew Enterprises support Kew's work to combat biodiversity loss and conserve nature.