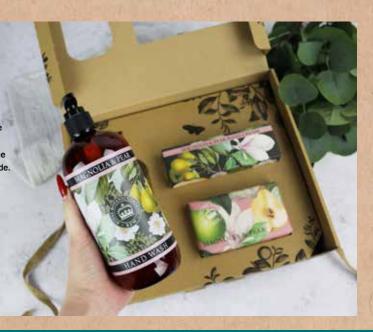

# Essential Hand Care Set

Decorated with illustrations from the Library & Archives at the Royal Botanic Gardens, Kew; these gift boxes have been designed with the consumer in mind, making it a perfect gift for a loved one or a special treat for themselves. Each box contains 1x 75ml hand cream, 1x 240g soap bar and 1x 500ml hand wash. 2 in a case.

Con.

**Essential Hand Care Set** nil Hand Wash + ymil Hand Casam + 140g Soap Bar