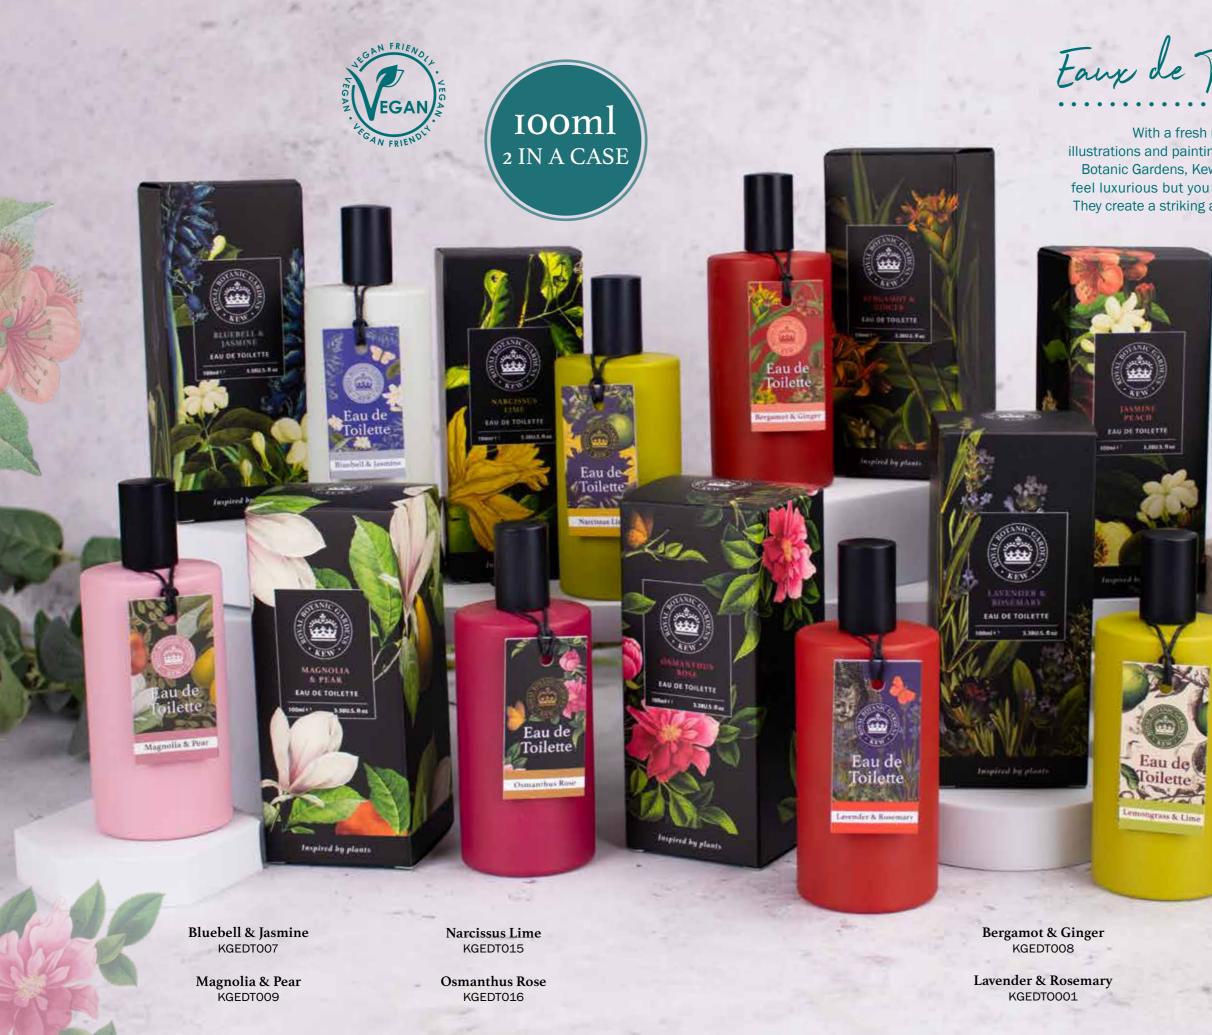

Eaux de Toilette Collection

With a fresh new, beautifully decorated box adorned with illustrations and paintings from Kew's historical archives. The Royal Botanic Gardens, Kew Eaux de Toilettes will not only ensure you feel luxurious but you will enjoy a wonderful, light fragrance too. They create a striking and vibrant display in any shop or bathroom.

### Osmanthus Rose KGLGB016

A subtle and exotic floral fragrance with top notes of bergamot, mandarin and pink pepper. Delicate notes of peony, apricot and osmanthus complement the warm base of red cedar, amber and patchouli.

#### Lavender & Rosemary KGLGB001

Top notes of lavender and rosemary enhanced with the freshness of mint. A base of hay-dried lavender flowers with vanilla, cedar and musk create this classically aromatic scent.

#### Bergamot & Ginger KGLGB008

A balance of citrus and spice evoke the scents of the Mediterranean. A floral heart of lily, peony, iasmine and carnation, complemented by a rich base of amber, sandalwood and musk.

#### Jasmine Peach KGLGB017

A fresh, bright fragrance with heart notes of stephanotis, jasmine and orange blossom which complement the fruity top notes of wild strawberry, peach, kiwi and banana.

#### Bluebell & Jasmine KGLGB007

A meadow fresh fragrance with notes of bluebell, jasmine and green grass. Hyacinth, peony and rosemary complement a soft base of moss and vanilla to create this delicate fragrance.

#### Magnolia & Pear KGLGB009

Top notes of magnolia and pear combine with a heart of orchid, freesia, rose and lily and a musk base of amber and patchouli to create this

#### Narcissus Lime KGLGB015

A floral fragrance with top notes of lime, bergamot and pear. Notes from jasmine, orange blossom, tuberose and narcissus form the heart of the scent and come together on a base of vanilla and sandalwood.