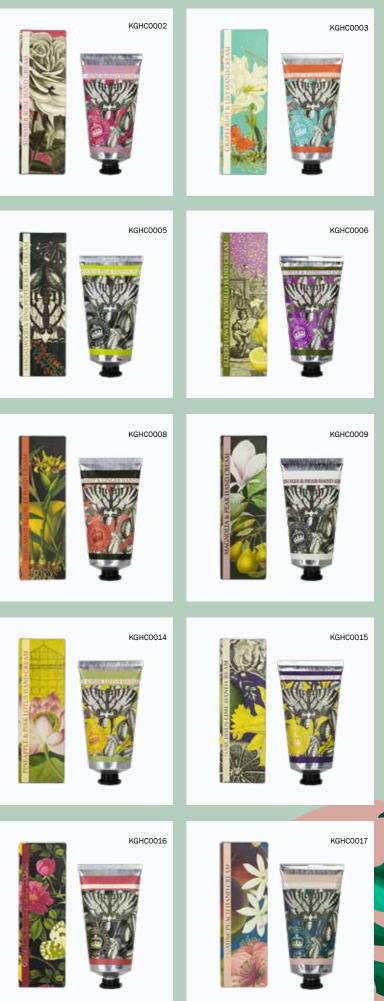

UMMER ROSE

MAGNOLIA & PEAR

ROSEM

Hand Cream Collection

An exclusive range of premium quality hand creams enriched with shea butter and Aloe Vera. Each 75ml cream comes in a fully recyclable aluminium tube and will leave your hands

> CDU ALSO AVAILABLE FOR 7 CASES SEE PAGE 23

MADE IN ENGLAND

CDU<sub>2</sub> Hand Cream

HOLDS 4 CASES (24 UNITS)

8

Grapefruit & Lily KGL0003

Lavender & Rosemary KGL0001

Sandalwood & Pink Pepper KGL0005

Elderflower & Pomelo KGL0006

Bergamot & Ginger KGL0008

Magnolia & Pear KGL0009

Fig & Grape KGL0010

Pineapple & Pink Lotus KGL0014

Narcissus Lime KGL0015

www.theenglishsoapcompany.com • 01435 813849 • sales@theenglishsoapcompany.com

Jasmine Peach KGL0017

This luxurious hand wash collection is inspired by the fragrance and beauty of the plants at Kew Gardens. Available in 14 fragrances to match our ever popular hand soap and hand cream. These hand washes are enriched with Aloe Vera & vitamin E to leave your skin feeling pampered, clean and nourished. Each wash is also SLS and paraben free and comes in a PCR recycled bottle which is also recyclable.