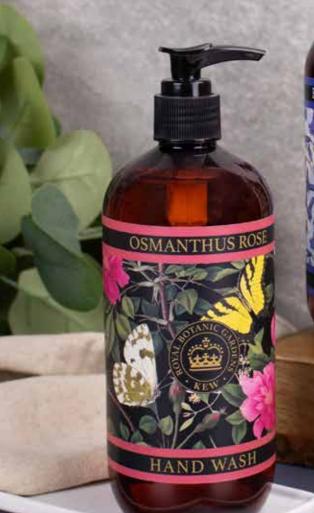

Jasmine Peach KGL0017

This luxurious hand wash collection is inspired by the fragrance and beauty of the plants at Kew Gardens. Available in 14 fragrances to match our ever popular hand soap and hand cream. These hand washes are enriched with Aloe Vera & vitamin E to leave your skin feeling pampered, clean and nourished. Each wash is also SLS and paraben free and comes in a PCR recycled bottle which is also recyclable.

### Osmanthus Rose KGLGB016

A subtle and exotic floral fragrance with top notes of bergamot, mandarin and pink pepper. Delicate notes of peony, apricot and osmanthus complement the warm base of red cedar, amber and patchouli.