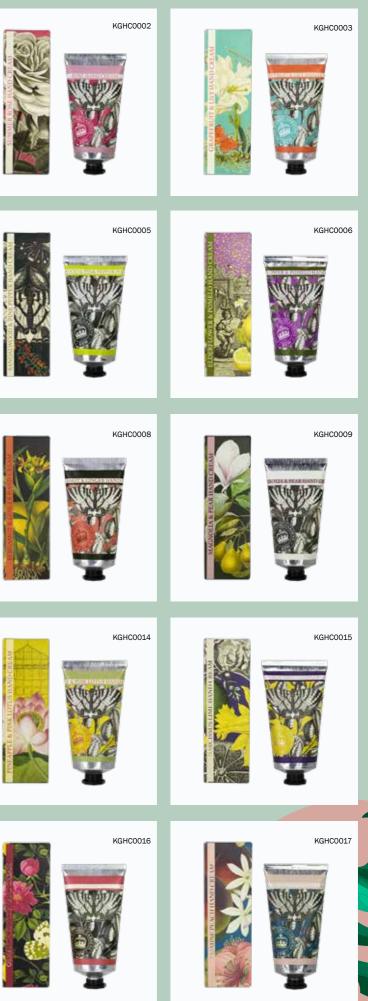

UMMER ROSE

MAGNOLIA & PEAR

ROSEM

Hand Cream Collection

An exclusive range of premium quality hand creams enriched with shea butter and Aloe Vera. Each 75ml cream comes in a fully recyclable aluminium tube and will leave your hands

> CDU ALSO AVAILABLE FOR 7 CASES SEE PAGE 23

MADE IN ENGLAND

CDU<sub>2</sub> Hand Cream

HOLDS 4 CASES (24 UNITS)

8

Grapefruit & Lily KGL0003

Lavender & Rosemary KGL0001

Sandalwood & Pink Pepper KGL0005

Elderflower & Pomelo KGL0006

Bergamot & Ginger KGL0008

Magnolia & Pear KGL0009

Fig & Grape KGL0010

Pineapple & Pink Lotus KGL0014

Narcissus Lime KGL0015

www.theenglishsoapcompany.com • 01435 813849 • sales@theenglishsoapcompany.com

Jasmine Peach KGL0017

This luxurious hand wash collection is inspired by the fragrance and beauty of the plants at Kew Gardens. Available in 14 fragrances to match our ever popular hand soap and hand cream. These hand washes are enriched with Aloe Vera & vitamin E to leave your skin feeling pampered, clean and nourished. Each wash is also SLS and paraben free and comes in a PCR recycled bottle which is also recyclable.