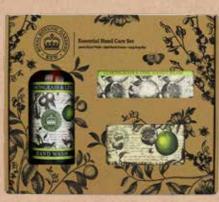

# Essential Hand Care Set

Decorated with illustrations from the Library & Archives at the Royal Botanic Gardens, Kew; these gift boxes have been designed with the consumer in mind, making it a perfect gift for a loved one or a special treat for themselves. Each box contains 1x 75ml hand cream, 1x 240g soap bar and 1x 500ml hand wash. 2 in a case.

Con.

**Essential Hand Care Set** nil Hand Wash + ymil Hand Casam + 140g Soap Bar