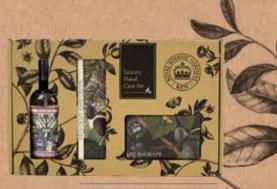

# Essential Hand Care Set

Decorated with illustrations from the Library & Archives at the Royal Botanic Gardens, Kew; these gift boxes have been designed with the consumer in mind, making it a perfect gift for a loved one or a special treat for themselves. Each box contains 1x 75ml hand cream, 1x 240g soap bar and 1x 500ml hand wash. 2 in a case.

Con.

**Essential Hand Care Set** nil Hand Wash + ymil Hand Casam + 140g Soap Bar