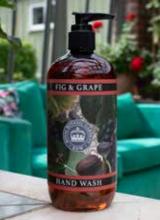

Elderflower & Pomelo KGL0006

Bergamot & Ginger KGL0008

Magnolia & Pear KGL0009

Fig & Grape KGL0010

Pineapple & Pink Lotus KGL0014

Narcissus Lime KGL0015

www.theenglishsoapcompany.com • 01435 813849 • sales@theenglishsoapcompany.com

Jasmine Peach KGL0017

This luxurious hand wash collection is inspired by the fragrance and beauty of the plants at Kew Gardens. Available in 14 fragrances to match our ever popular hand soap and hand cream. These hand washes are enriched with Aloe Vera & vitamin E to leave your skin feeling pampered, clean and nourished. Each wash is also SLS and paraben free and comes in a PCR recycled bottle which is also recyclable.

Fig & Grape KGGB010