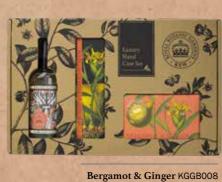

#### Bergamot & Ginger KGLGB008

A balance of citrus and spice evoke the scents of the Mediterranean. A floral heart of lily, peony, iasmine and carnation, complemented by a rich base of amber, sandalwood and musk.

## Luxury Hand Care S

Relax, indulge, and keep hands protected, cleansed and moisturised with this luxurious three-piece hand care set. The recyclable kraft box has been delicately decorated with artworks from Kew's historic archives.

There are eight fragrances to choose from. All Contain 1x 100ml Hand Sanitiser, 1x 240g Soap Bar & 1x 75ml Hand Cream. 2 in a case.

Over 260 years of botanic advancement has earned Royal Botanic Gardens, Kew a global community of supporters, unified by a love of the natural world. Every purchase enables Kew to continue this vital research and conservation work.