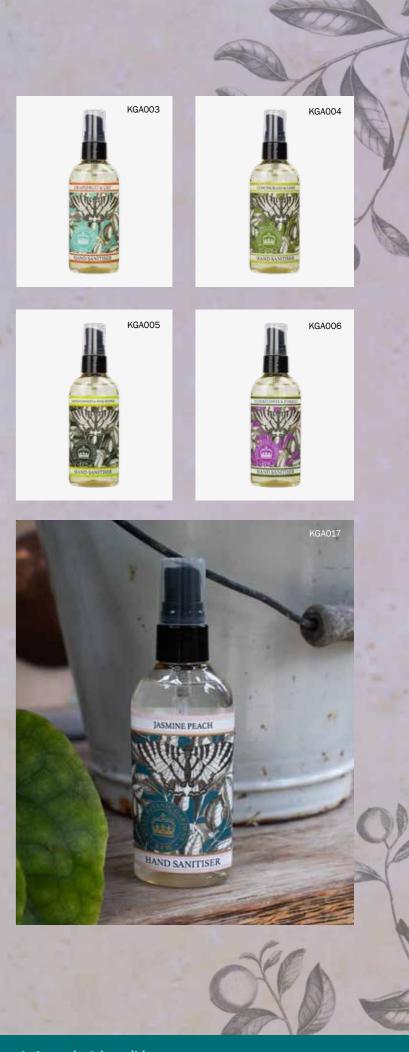

> Narcissus Lime KGB0015

Body Oil

Bluebell & Jasmine KGB0007

**Osmanthus Rose** KGB0016

KGA001

Hand Sanitizer Collection

These powerful 75% alcohol hand sanitisers are infused with Aloe Vera and vitamin E to help moisturise and nourish your skin. They are designed to be less harsh on your skin than standard alcohol gels.

There are eight fragrances to choose from. All Contain 1x 100ml Hand Sanitiser, 1x 240g Soap Bar & 1x 75ml Hand Cream. 2 in a case.

Over 260 years of botanic advancement has earned Royal Botanic Gardens, Kew a global community of supporters, unified by a love of the natural world. Every purchase enables Kew to continue this vital research and conservation work.