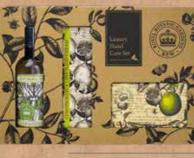

## Luxury Hand Care S

Relax, indulge, and keep hands protected, cleansed and moisturised with this luxurious three-piece hand care set. The recyclable kraft box has been delicately decorated with artworks from Kew's historic archives.

There are eight fragrances to choose from. All Contain 1x 100ml Hand Sanitiser, 1x 240g Soap Bar & 1x 75ml Hand Cream. 2 in a case.

Over 260 years of botanic advancement has earned Royal Botanic Gardens, Kew a global community of supporters, unified by a love of the natural world. Every purchase enables Kew to continue this vital research and conservation work.