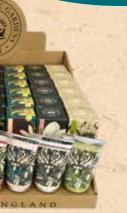

## CARRIAGE

. . . . . . . .

UK paid carriage on orders over £250 For orders under £250 carriage is £12.50

Subject to change

Soap Bar COU

This new Kew branded counter display unit holds 24x 240g Kew Soap Bars. Enhance your shop display with any of our point of sale items, created to showcase a range of products.

## MADE IN ENGLAND

KGS0001

& POMELO

KGS0009

KGS0006

KGS0015

6

KGS0016

KGS0007

KGS0017

BERGAM

Using only the finest ingredients, these silky, moisturising and fragrant soaps are presented in vibrant paper wraps designed using beautiful images from Kew's historic archives.

AN FRIENDLY