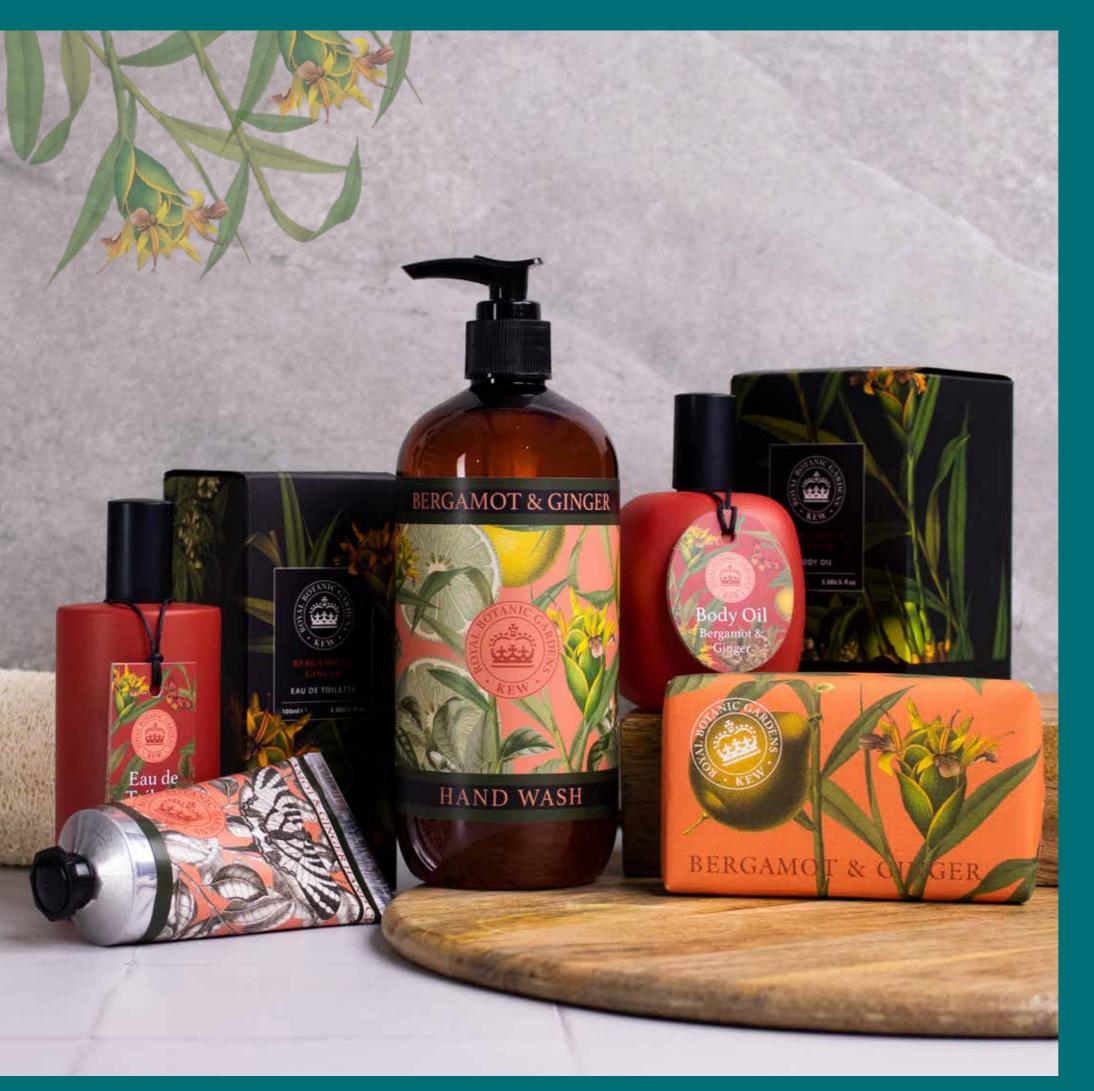

# Luxury Soaps & Toiletri

0'00'00

KGS0007

KGS0017

BERGAM

Using only the finest ingredients, these silky, moisturising and fragrant soaps are presented in vibrant paper wraps designed using beautiful images from Kew's historic archives.

AN FRIENDLY

Jasmine Peach KGL0017

This luxurious hand wash collection is inspired by the fragrance and beauty of the plants at Kew Gardens. Available in 14 fragrances to match our ever popular hand soap and hand cream. These hand washes are enriched with Aloe Vera & vitamin E to leave your skin feeling pampered, clean and nourished. Each wash is also SLS and paraben free and comes in a PCR recycled bottle which is also recyclable.

Eaux de Toilette Collection

With a fresh new, beautifully decorated box adorned with illustrations and paintings from Kew's historical archives. The Royal Botanic Gardens, Kew Eaux de Toilettes will not only ensure you feel luxurious but you will enjoy a wonderful, light fragrance too. They create a striking and vibrant display in any shop or bathroom.

# Essential Hand Care Set

Decorated with illustrations from the Library & Archives at the Royal Botanic Gardens, Kew; these gift boxes have been designed with the consumer in mind, making it a perfect gift for a loved one or a special treat for themselves. Each box contains 1x 75ml hand cream, 1x 240g soap bar and 1x 500ml hand wash. 2 in a case.

414

red by plant

Body Dily Collection

There are eight body oil fragrances to choose from and each comes in a unique, elegantly coloured glass bottle. They are infused with apricot kernel oil, to help maintain the skin's softness and leave it feeling radiant.

> Narcissus Lime KGB0015

Body Oil

Bluebell & Jasmine KGB0007

**Osmanthus Rose** KGB0016

KGA001

Hand Sanitizer Collection

These powerful 75% alcohol hand sanitisers are infused with Aloe Vera and vitamin E to help moisturise and nourish your skin. They are designed to be less harsh on your skin than standard alcohol gels.

## Luxury Hand Care S

Relax, indulge, and keep hands protected, cleansed and moisturised with this luxurious three-piece hand care set. The recyclable kraft box has been delicately decorated with artworks from Kew's historic archives.