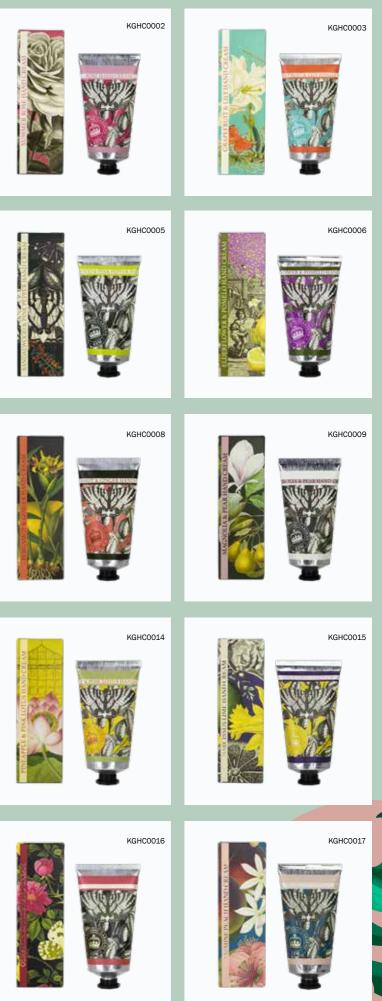

UMMER ROSE

MAGNOLIA & PEAR

ROSEM

Hand Cream Collection

An exclusive range of premium quality hand creams enriched with shea butter and Aloe Vera. Each 75ml cream comes in a fully recyclable aluminium tube and will leave your hands

> CDU ALSO AVAILABLE FOR 7 CASES SEE PAGE 23

MADE IN ENGLAND

CDU<sub>2</sub> Hand Cream

HOLDS 4 CASES (24 UNITS)

8

Grapefruit & Lily KGL0003

Lavender & Rosemary KGL0001

Sandalwood & Pink Pepper KGL0005

Elderflower & Pomelo KGL0006

Bergamot & Ginger KGL0008

Magnolia & Pear KGL0009

Fig & Grape KGL0010

Pineapple & Pink Lotus KGL0014

Narcissus Lime KGL0015

www.theenglishsoapcompany.com • 01435 813849 • sales@theenglishsoapcompany.com

Jasmine Peach KGL0017

This luxurious hand wash collection is inspired by the fragrance and beauty of the plants at Kew Gardens. Available in 14 fragrances to match our ever popular hand soap and hand cream. These hand washes are enriched with Aloe Vera & vitamin E to leave your skin feeling pampered, clean and nourished. Each wash is also SLS and paraben free and comes in a PCR recycled bottle which is also recyclable.