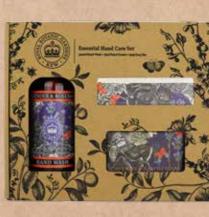

# Essential Hand Care Set

Decorated with illustrations from the Library & Archives at the Royal Botanic Gardens, Kew; these gift boxes have been designed with the consumer in mind, making it a perfect gift for a loved one or a special treat for themselves. Each box contains 1x 75ml hand cream, 1x 240g soap bar and 1x 500ml hand wash. 2 in a case.

Con.

**Essential Hand Care Set** nil Hand Wash + ymil Hand Casam + 140g Soap Bar