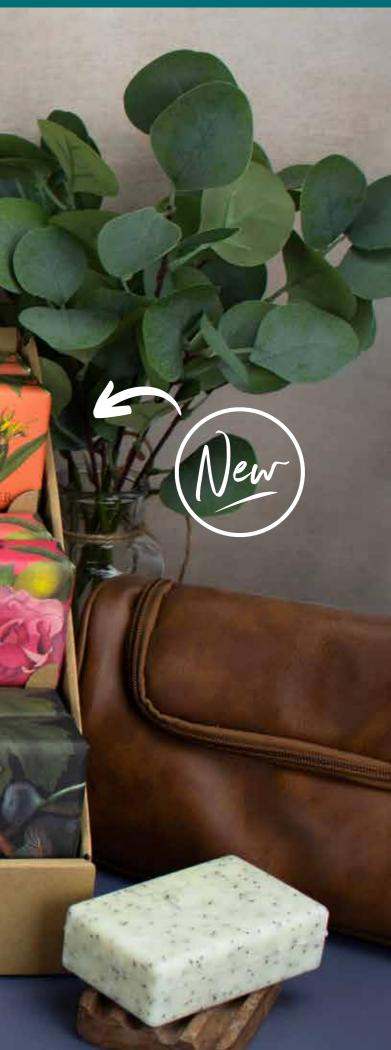

## CARRIAGE

. . . . . . . .

UK paid carriage on orders over £250 For orders under £250 carriage is £12.50

Subject to change

Soap Bar COU

This new Kew branded counter display unit holds 24x 240g Kew Soap Bars. Enhance your shop display with any of our point of sale items, created to showcase a range of products.