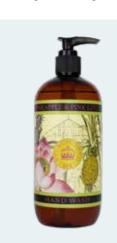

Elderflower & Pomelo KGL0006

Bergamot & Ginger KGL0008

Magnolia & Pear KGL0009

Fig & Grape KGL0010

Pineapple & Pink Lotus KGL0014

Narcissus Lime KGL0015

www.theenglishsoapcompany.com • 01435 813849 • sales@theenglishsoapcompany.com

Jasmine Peach KGL0017

This luxurious hand wash collection is inspired by the fragrance and beauty of the plants at Kew Gardens. Available in 14 fragrances to match our ever popular hand soap and hand cream. These hand washes are enriched with Aloe Vera & vitamin E to leave your skin feeling pampered, clean and nourished. Each wash is also SLS and paraben free and comes in a PCR recycled bottle which is also recyclable.