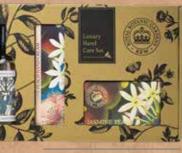

## Luxury Hand Care S

Relax, indulge, and keep hands protected, cleansed and moisturised with this luxurious three-piece hand care set. The recyclable kraft box has been delicately decorated with artworks from Kew's historic archives.

There are eight fragrances to choose from. All Contain 1x 100ml Hand Sanitiser, 1x 240g Soap Bar & 1x 75ml Hand Cream. 2 in a case.

Over 260 years of botanic advancement has earned Royal Botanic Gardens, Kew a global community of supporters, unified by a love of the natural world. Every purchase enables Kew to continue this vital research and conservation work.