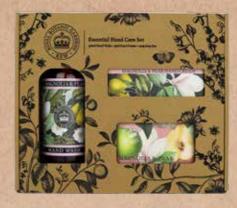

# Essential Hand Care Set

Decorated with illustrations from the Library & Archives at the Royal Botanic Gardens, Kew; these gift boxes have been designed with the consumer in mind, making it a perfect gift for a loved one or a special treat for themselves. Each box contains 1x 75ml hand cream, 1x 240g soap bar and 1x 500ml hand wash. 2 in a case.

Con.

**Essential Hand Care Set** nil Hand Wash + ymil Hand Casam + 140g Soap Bar