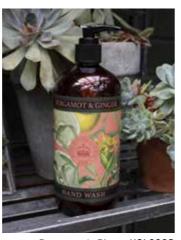

Elderflower & Pomelo KGL0006

Bergamot & Ginger KGL0008

Magnolia & Pear KGL0009

Fig & Grape KGL0010

Pineapple & Pink Lotus KGL0014

Narcissus Lime KGL0015

www.theenglishsoapcompany.com • 01435 813849 • sales@theenglishsoapcompany.com

Jasmine Peach KGL0017

This luxurious hand wash collection is inspired by the fragrance and beauty of the plants at Kew Gardens. Available in 14 fragrances to match our ever popular hand soap and hand cream. These hand washes are enriched with Aloe Vera & vitamin E to leave your skin feeling pampered, clean and nourished. Each wash is also SLS and paraben free and comes in a PCR recycled bottle which is also recyclable.

#### Bergamot & Ginger KGLGB008

A balance of citrus and spice evoke the scents of the Mediterranean. A floral heart of lily, peony, iasmine and carnation, complemented by a rich base of amber, sandalwood and musk.