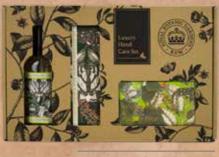

## Luxury Hand Care S

Relax, indulge, and keep hands protected, cleansed and moisturised with this luxurious three-piece hand care set. The recyclable kraft box has been delicately decorated with artworks from Kew's historic archives.

There are eight fragrances to choose from. All Contain 1x 100ml Hand Sanitiser, 1x 240g Soap Bar & 1x 75ml Hand Cream. 2 in a case.

Over 260 years of botanic advancement has earned Royal Botanic Gardens, Kew a global community of supporters, unified by a love of the natural world. Every purchase enables Kew to continue this vital research and conservation work.