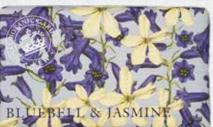

**Osmanthus** Rose KGL0016

Bluebell & Jasmine KGL0007

HAND WASI

HAND WASH

Lemongrass & Lime KGL0004

• EAUX DE TOILETTE •

• EAUX DE TOILETTE •

I2

#### Bluebell & Jasmine KGLGB007

A meadow fresh fragrance with notes of bluebell, jasmine and green grass. Hyacinth, peony and rosemary complement a soft base of moss and vanilla to create this delicate fragrance.