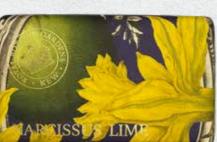

#### Narcissus Lime KGLGB015

A floral fragrance with top notes of lime, bergamot and pear. Notes from jasmine, orange blossom, tuberose and narcissus form the heart of the scent and come together on a base of vanilla and sandalwood.