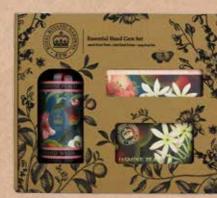

# Essential Hand Care Set

Decorated with illustrations from the Library & Archives at the Royal Botanic Gardens, Kew; these gift boxes have been designed with the consumer in mind, making it a perfect gift for a loved one or a special treat for themselves. Each box contains 1x 75ml hand cream, 1x 240g soap bar and 1x 500ml hand wash. 2 in a case.

Con.

**Essential Hand Care Set** nil Hand Wash + ymil Hand Casam + 140g Soap Bar