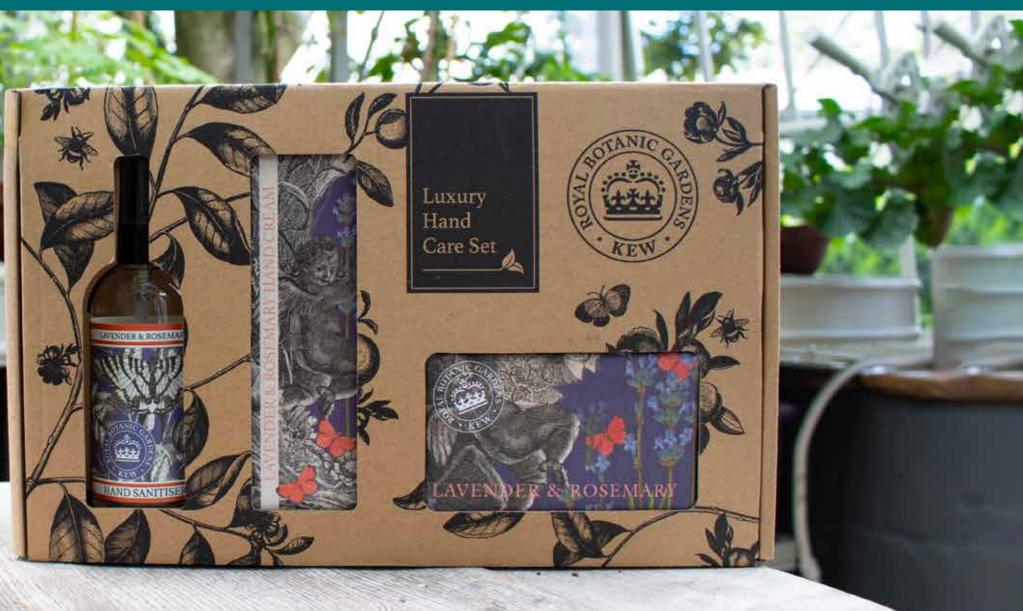

## Luxury Hand Care S

Relax, indulge, and keep hands protected, cleansed and moisturised with this luxurious three-piece hand care set. The recyclable kraft box has been delicately decorated with artworks from Kew's historic archives.

There are eight fragrances to choose from. All Contain 1x 100ml Hand Sanitiser, 1x 240g Soap Bar & 1x 75ml Hand Cream. 2 in a case.

Over 260 years of botanic advancement has earned Royal Botanic Gardens, Kew a global community of supporters, unified by a love of the natural world. Every purchase enables Kew to continue this vital research and conservation work.