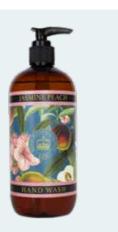

Jasmine Peach KGL0017

This luxurious hand wash collection is inspired by the fragrance and beauty of the plants at Kew Gardens. Available in 14 fragrances to match our ever popular hand soap and hand cream. These hand washes are enriched with Aloe Vera & vitamin E to leave your skin feeling pampered, clean and nourished. Each wash is also SLS and paraben free and comes in a PCR recycled bottle which is also recyclable.

#### Jasmine Peach KGLGB017

A fresh, bright fragrance with heart notes of stephanotis, jasmine and orange blossom which complement the fruity top notes of wild strawberry, peach, kiwi and banana.