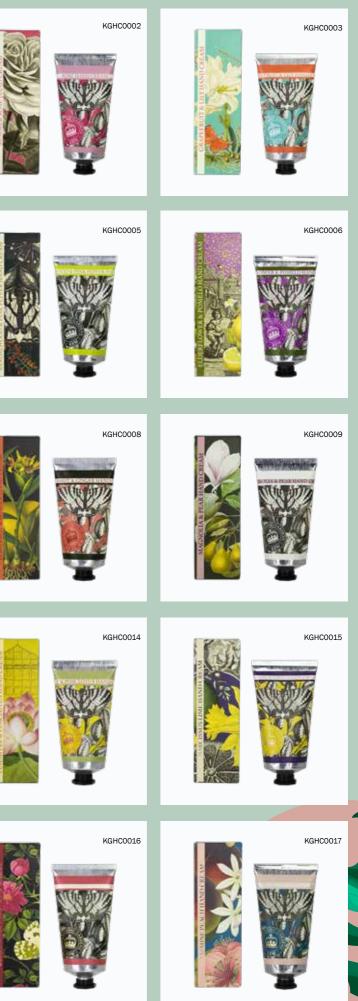

UMMER ROSE

MAGNOLIA & PEAR

ROSEM

Hand Cream Collection

An exclusive range of premium quality hand creams enriched with shea butter and Aloe Vera. Each 75ml cream comes in a fully recyclable aluminium tube and will leave your hands

> CDU ALSO AVAILABLE FOR 7 CASES SEE PAGE 23

MADE IN ENGLAND

CDU<sub>2</sub> Hand Cream

HOLDS 4 CASES (24 UNITS)

8

Grapefruit & Lily KGL0003

Lavender & Rosemary KGL0001

Sandalwood & Pink Pepper KGL0005

Elderflower & Pomelo KGL0006

Bergamot & Ginger KGL0008

Magnolia & Pear KGL0009

Fig & Grape KGL0010

Pineapple & Pink Lotus KGL0014

Narcissus Lime KGL0015

www.theenglishsoapcompany.com • 01435 813849 • sales@theenglishsoapcompany.com

Jasmine Peach KGL0017

This luxurious hand wash collection is inspired by the fragrance and beauty of the plants at Kew Gardens. Available in 14 fragrances to match our ever popular hand soap and hand cream. These hand washes are enriched with Aloe Vera & vitamin E to leave your skin feeling pampered, clean and nourished. Each wash is also SLS and paraben free and comes in a PCR recycled bottle which is also recyclable.