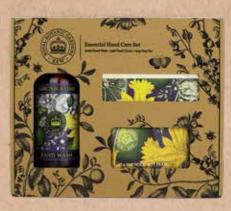

# Essential Hand Care Set

Decorated with illustrations from the Library & Archives at the Royal Botanic Gardens, Kew; these gift boxes have been designed with the consumer in mind, making it a perfect gift for a loved one or a special treat for themselves. Each box contains 1x 75ml hand cream, 1x 240g soap bar and 1x 500ml hand wash. 2 in a case.

Con.

**Essential Hand Care Set** nil Hand Wash + ymil Hand Casam + 140g Soap Bar