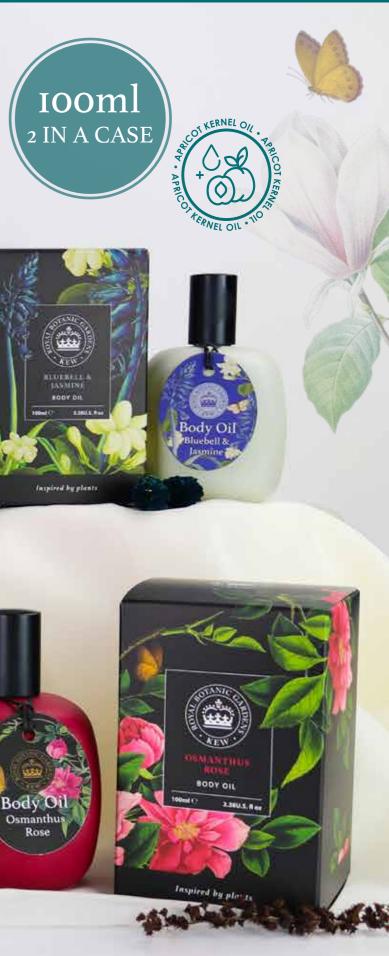

414

red by plant

Body Dily Collection

There are eight body oil fragrances to choose from and each comes in a unique, elegantly coloured glass bottle. They are infused with apricot kernel oil, to help maintain the skin's softness and leave it feeling radiant.

Body Oil

NARCISSUS

BODY OIL

Inspired by plants

Bergamot & Ginger KGB0008

PEACH

BODY OIL

Inspired by plants

1385.5

Jasmine Peach KGB0017

Lavender & Rosemary KGB0001

BODY OIL

Inspired by plants

3.160.5.8.

Magnolia & Pear KGB0009

Lemongrass & Lime KGB0004

> Narcissus Lime KGB0015

Body Oil

Bluebell & Jasmine KGB0007

**Osmanthus Rose** KGB0016

KGA001

Hand Sanitizer Collection

These powerful 75% alcohol hand sanitisers are infused with Aloe Vera and vitamin E to help moisturise and nourish your skin. They are designed to be less harsh on your skin than standard alcohol gels.