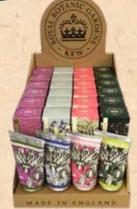

414

red by plant

Body Dily Collection

There are eight body oil fragrances to choose from and each comes in a unique, elegantly coloured glass bottle. They are infused with apricot kernel oil, to help maintain the skin's softness and leave it feeling radiant.

Body Oil

NARCISSUS

BODY OIL

Inspired by plants

Bergamot & Ginger KGB0008

PEACH

BODY OIL

Inspired by plants

1385.5

Jasmine Peach KGB0017

Lavender & Rosemary KGB0001

BODY OIL

Inspired by plants

3.160.5.8.

Magnolia & Pear KGB0009

Lemongrass & Lime KGB0004

> Narcissus Lime KGB0015

Body Oil

Bluebell & Jasmine KGB0007

**Osmanthus Rose** KGB0016

KGA001

Hand Sanitizer Collection

These powerful 75% alcohol hand sanitisers are infused with Aloe Vera and vitamin E to help moisturise and nourish your skin. They are designed to be less harsh on your skin than standard alcohol gels.